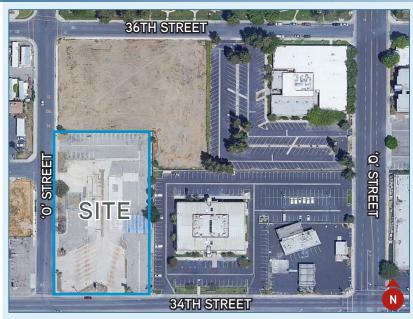

# FOR SALE-PRICE REDUCED!! COMMERCIAL LAND PROPERTY INFORMATION

920 34TH STREET, BAKERSFIELD, CA 9330

The subject property is located at the signalized intersection of 34th Street and O Street in the heart of Bakersfield's medical corridor. Two block west of Diginity Health Memorial Hospital, it is surrounded by medical offices with a high daytie populatio of over 13,000 employees in a one mile radius.

#### **HIGHLIGHTS**

- > 1.83 Acre Parcel
- > Zoned C-2, City of Bakersfield
- > APN: 121-181-25
- > Easy ingress and egress off 34th Street and O Street
- > Corner location with excellent visibility