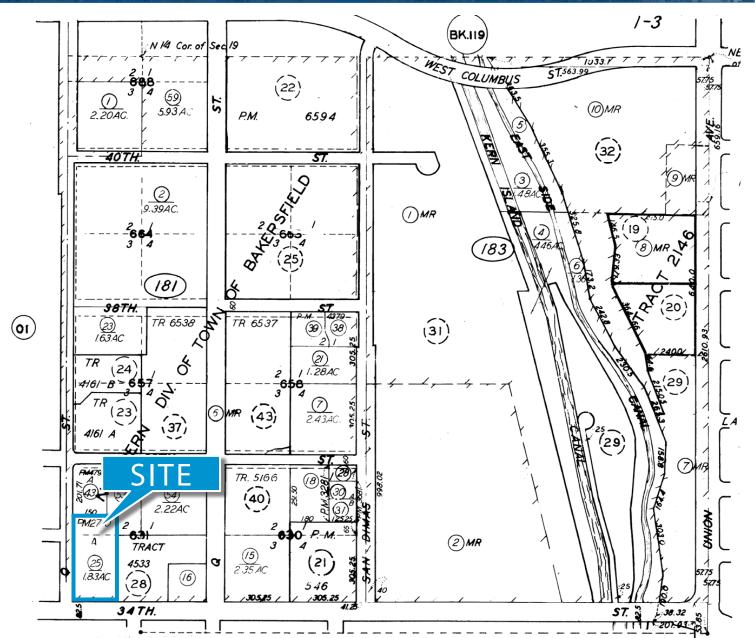

## FOR SALE-PRICE REDUCED!! COMMERCIAL LAND PARCEL MAP

920 34TH STREET, BAKERSFIELD, CA 93301

#### **HIGHLIGHTS**

- > 1.83 Acre Parcel
- > Zoned C-2, City of Bakersfield
- > APN: 121-181-25
- > Easy ingress and egress off 34th Street and O Street
- > Corner location with excellent visibility