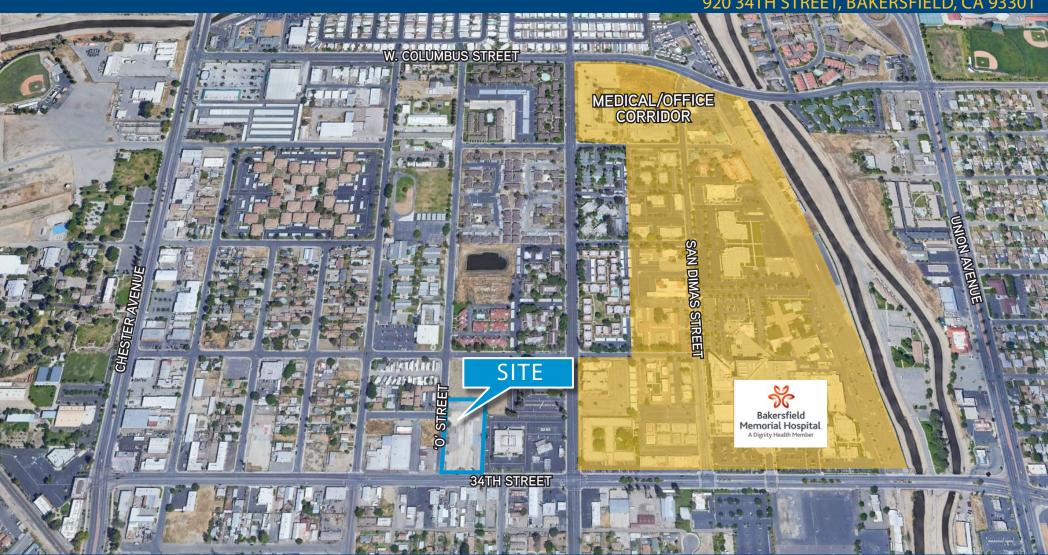

# FOR SALE-PRICE REDUCED!! COMMERCIAL LAND PROPERTY INFORMATION

920 34TH STREET, BAKERSFIELD, CA 9330

The subject property is located at the signalized intersection of 34th Street and O Street in the heart of Bakersfield's medical corridor. Two block west of Diginity Health Memorial Hospital, it is surrounded by medical offices with a high daytie populatio of over 13,000 employees in a one mile radius.