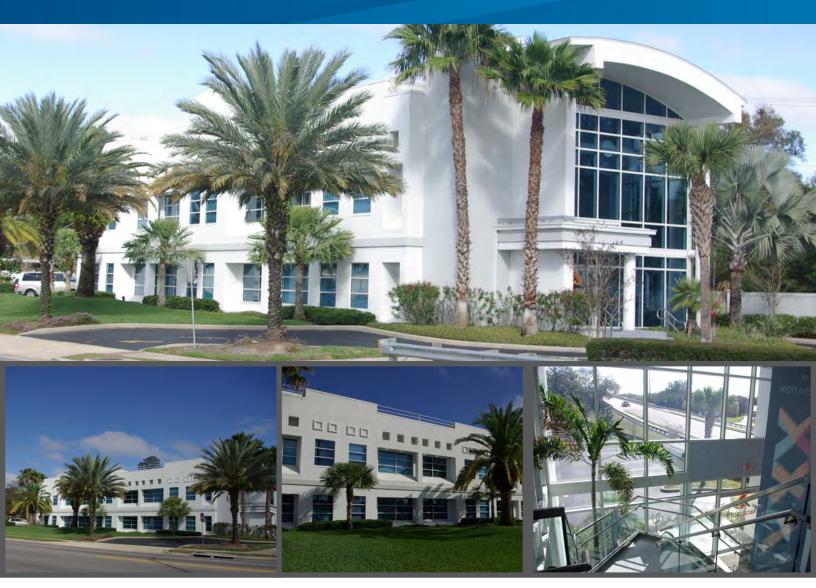

# **Tampa, FL**Office Building

1725 W. DR. MARTIN LUTHER KING JR. BLVD., TAMPA, FL 33607

### **Property Features**

- > Building Size: 10,874± SF
- > Two-story, single occupant office building
- > Completely renovated in 2008/2009
- > Solar panels on roof
- > Land Size: 1.05± acres
- Parking Spaces: 35, potential for 15± more (ask agent for details)
- Access: Two access points on W. Dr. Martin Luther King Jr. Blvd.
- > Elevator
- > Efficient floor plans
- > Security card access after hours
- > Zoning: CG, Commercial General
- > 2016 Ad Valorem Real Estate Taxes \$23,100.80
- > Price: \$2,500,000 / \$229.91 SF

## **Executive Summary**

This highly visible remodeled extremely attractive Class B office building is move in ready with many amenities. It's in an area that is highly influenced by St. Joseph Hospital District within 6/10 mile that includes St. Joseph Hospital, St. Joseph's Children Hospital and St. Joseph Women's Hospital therefore making this an attractive medical facility possible by obtaining a parking variance. The extra land included will create 15 +/- additional parking spaces totaling 50 spaces. Also an excellent choice for Corporate HQ, Attorney, Real Estate, Title Office, etc. The Tampa Bay Bucs office, Training Center & Raymond James field plus the Yankees Spring Training stadium is just to the west Steinbrenner field all within 1.25 miles. Tampa's Downtown CBD is 3.5 +/- miles by car and the Westshore Business district is approx. 4 miles and the Airport is approx. 3 miles to the west. The roadways for travel to these destinations are excellent.