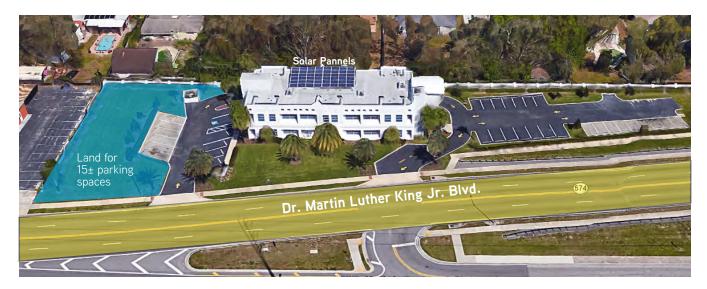

### **Property Features**

- > Building Size: 10,874± SF
- > Two-story, single occupant office building
- > Completely renovated in 2008/2009
- > Solar panels on roof
- > Land Size: 1.05± acres
- Parking Spaces: 35, potential for 15± more (ask agent for details)
- Access: Two access points on W. Dr. Martin Luther King Jr. Blvd.
- > Elevator
- > Efficient floor plans
- > Security card access after hours
- > Zoning: CG, Commercial General
- > 2016 Ad Valorem Real Estate Taxes \$23,100.80
- > Price: \$2,500,000 / \$229.91 SF

## **Executive Summary**

This highly visible remodeled extremely attractive Class B office building is move in ready with many amenities. It's in an area that is highly influenced by St. Joseph Hospital District within 6/10 mile that includes St. Joseph Hospital, St. Joseph's Children Hospital and St. Joseph Women's Hospital therefore making this an attractive medical facility possible by obtaining a parking variance. The extra land included will create 15 +/- additional parking spaces totaling 50 spaces. Also an excellent choice for Corporate HQ, Attorney, Real Estate, Title Office, etc. The Tampa Bay Bucs office, Training Center & Raymond James field plus the Yankees Spring Training stadium is just to the west Steinbrenner field all within 1.25 miles. Tampa's Downtown CBD is 3.5 +/- miles by car and the Westshore Business district is approx. 4 miles and the Airport is approx. 3 miles to the west. The roadways for travel to these destinations are excellent.