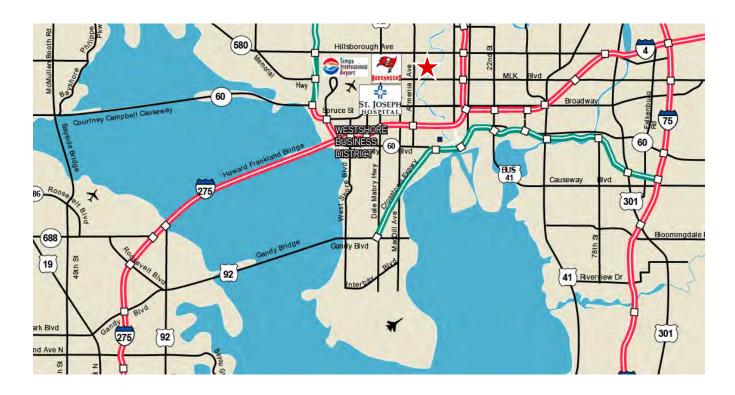

### Location

1725 W. DR. MARTIN LUTHER KING JR. BLVD., TAMPA, FL 33607

## **Executive Summary**

This highly visible remodeled extremely attractive Class B office building is move in ready with many amenities. It's in an area that is highly influenced by St. Joseph Hospital District within 6/10 mile that includes St. Joseph Hospital, St. Joseph's Children Hospital and St. Joseph Women's Hospital therefore making this an attractive medical facility possible by obtaining a parking variance. The extra land included will create 15 +/- additional parking spaces totaling 50 spaces. Also an excellent choice for Corporate HQ, Attorney, Real Estate, Title Office, etc. The Tampa Bay Bucs office, Training Center & Raymond James field plus the Yankees Spring Training stadium is just to the west Steinbrenner field all within 1.25 miles. Tampa's Downtown CBD is 3.5 +/- miles by car and the Westshore Business district is approx. 4 miles and the Airport is approx. 3 miles to the west. The roadways for travel to these destinations are excellent.