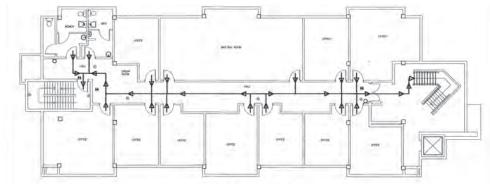

that includes St. Joseph Hospital, St. Joseph's Children Hospital and St. Joseph Women's Hospital therefore making this an attractive medical facility possible by obtaining a parking variance. The extra land included will create 12± additional parking spaces totaling 47 spaces and will be permitted soon. Also an excellent choice for Corporate HQ, Attorney, Real Estate, Title Office, etc. The Tampa Bay Bucs office, Training Center & Raymond James field plus the Yankees Spring Training stadium is just to the west Steinbrenner field all within 1.25 miles. Tampa's Downtown CBD is 3.5± miles by car and the Westshore Business district is approx. 4 miles and the Airport is approx. 3 miles to the west. The roadways for travel to these destinations are excellent.

### Floor Plans

#### 2ND FLOOR



#### 1ST FLOOR



### Restroom



### Mechanical Room