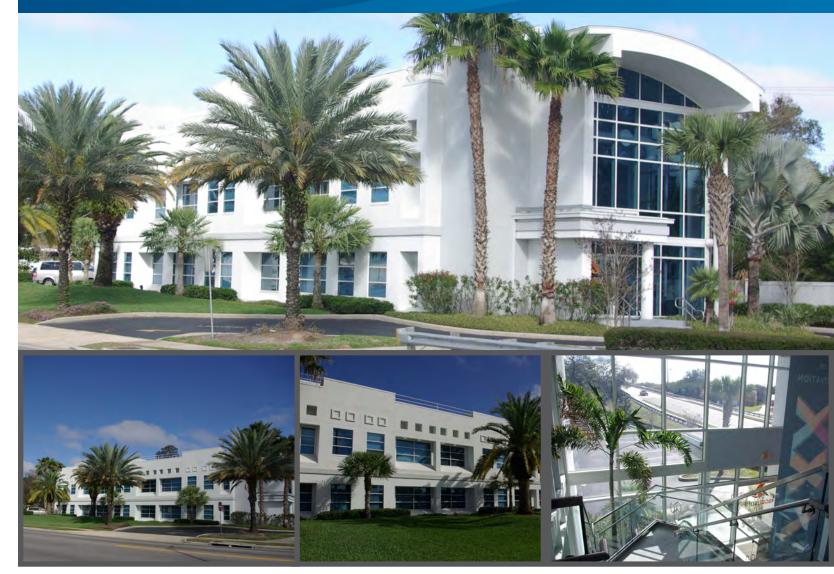

# **Tampa, FL**Office Building

1725 W. DR. MARTIN LUTHER KING JR. BLVD., TAMPA, FL 33607

### **Property Features**

- > Building Size: 10,874± SF
- > Two-story, single occupant office building
- > Completely renovated in 2008/2009
- > Solar panels on roof
- > Land Size: 1.05± acres
- > Parking Spaces: 35, potential for 12± more (ask agent for details)
- Access: Two access points on W. Dr. Martin Luther King Jr. Blvd.
- > Elevator
- > Efficient floor plans
- > Security card access after hours
- > Zoning: CG, Commercial General
- > 2017 Ad Valorem Real Estate Taxes \$2,370.25
- > 2017 Non-ad Valorem Real Estate Taxes \$678.72
- > Price: \$2,500,000 / \$229.91 SF