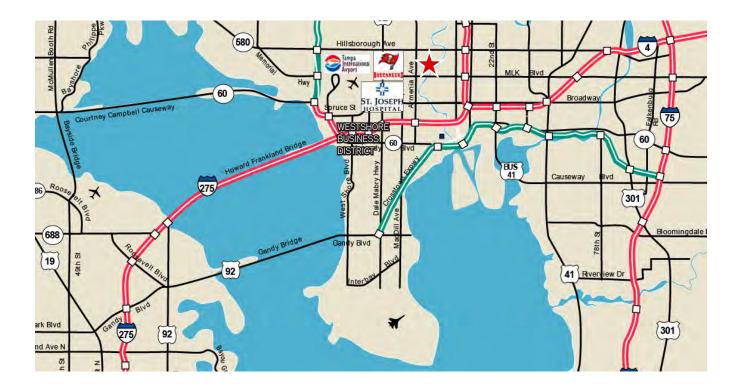

### Location

1725 W. DR. MARTIN LUTHER KING JR. BLVD., TAMPA, FL 33607

## **Executive Summary**

This highly visible remodeled extremely attractive Class B office building is move in ready with many amenities. It's in an area that is highly influenced by St. Joseph Hospital District within 6/10 mile that includes St. Joseph Hospital, St. Joseph's Children Hospital and St. Joseph Women's Hospital therefore making this an attractive medical facility possible by obtaining a parking variance. The extra land included will create 12± additional parking spaces totaling 47 spaces and will be permitted soon. Also an excellent choice for Corporate HQ, Attorney, Real Estate, Title Office, etc. The Tampa Bay Bucs office, Training Center & Raymond James field plus the Yankees Spring Training stadium is just to the west Steinbrenner field all within 1.25 miles. Tampa's Downtown CBD is 3.5± miles by car and the Westshore Business district is approx. 4 miles and the Airport is approx. 3 miles to the west. The roadways for travel to these destinations are excellent.