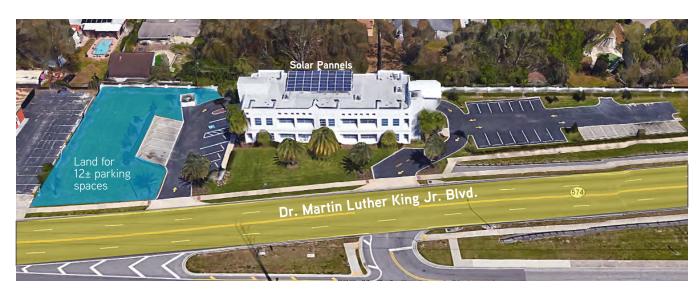

### **Property Features**

- > Building Size: 10,874± SF
- > Two-story, single occupant office building
- > Completely renovated in 2008/2009
- > Solar panels on roof
- > Land Size: 1.05± acres
- > Parking Spaces: 35, potential for 12± more (ask agent for details)
- Access: Two access points on W. Dr. Martin Luther King Jr. Blvd.
- > Elevator
- > Efficient floor plans
- > Security card access after hours
- > Zoning: CG, Commercial General
- > 2017 Ad Valorem Real Estate Taxes \$2,370.25
- > 2017 Non-ad Valorem Real Estate Taxes \$678.72
- > Price: \$2,500,000 / \$229.91 SF

## **Executive Summary**

This highly visible remodeled extremely attractive Class B office building is move in ready with many amenities. It's in an area that is highly influenced by St. Joseph Hospital District within 6/10 mile that includes St. Joseph Hospital, St. Joseph's Children Hospital and St. Joseph Women's Hospital therefore making this an attractive medical facility possible by obtaining a parking variance. The extra land included will create 12± additional parking spaces totaling 47 spaces and will be permitted soon. Also an excellent choice for Corporate HQ, Attorney, Real Estate, Title Office, etc. The Tampa Bay Bucs office, Training Center & Raymond James field plus the Yankees Spring Training stadium is just to the west Steinbrenner field all within 1.25 miles. Tampa's Downtown CBD is 3.5± miles by car and the Westshore Business district is approx. 4 miles and the Airport is approx. 3 miles to the west. The roadways for travel to these destinations are excellent.