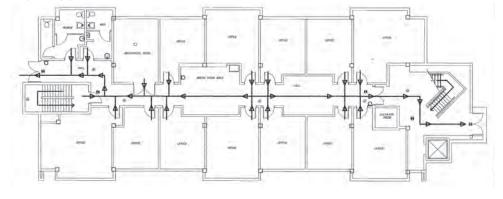

Joseph Hospital, St. Joseph's Children Hospital and St. Joseph Women's Hospital therefore making this an attractive medical facility possible by obtaining a parking variance. The extra land included will create 12± additional parking spaces totaling 47 spaces and will be permitted soon. Also an excellent choice for Corporate HQ, Attorney, Real Estate, Title Office, etc. The Tampa Bay Bucs office, Training Center & Raymond James field plus the Yankees Spring Training stadium is just to the west Steinbrenner field all within 1.25 miles. Tampa's Downtown CBD is 3.5± miles by car and the Westshore Business district is approx. 4 miles and the Airport is approx. 3 miles to the west. The roadways for travel to these destinations are excellent.

### Floor Plans

#### 2ND FLOOR



#### 1ST FLOOR



### Restroom



### Mechanical Room