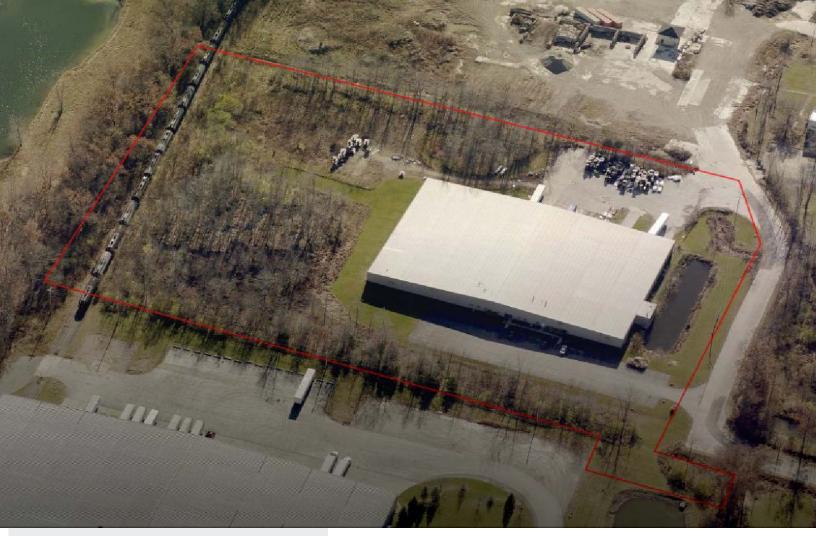

# FOR SALE | INDUSTRIAL SPACE

2720 MORAINE WAY, AKA 1970 CLARK STREET BATAVIA, OHIO 45103

#### **FEATURES**

- 61,000 SF total
- Situated on 8.8 acres expandable
- Approximately 2,500 SF office
- 58,500 SF warehouse
- 6 truck docks
- 1 drive-in door (12' h x 12' w)
- Heavy electric power/3 phase
- Wet sprinkler system

- 14' 20' ceiling heights
- Motion-sensored lighting
- Rail on back of property
- Built in 2005
- Seller will lease back up to half of building