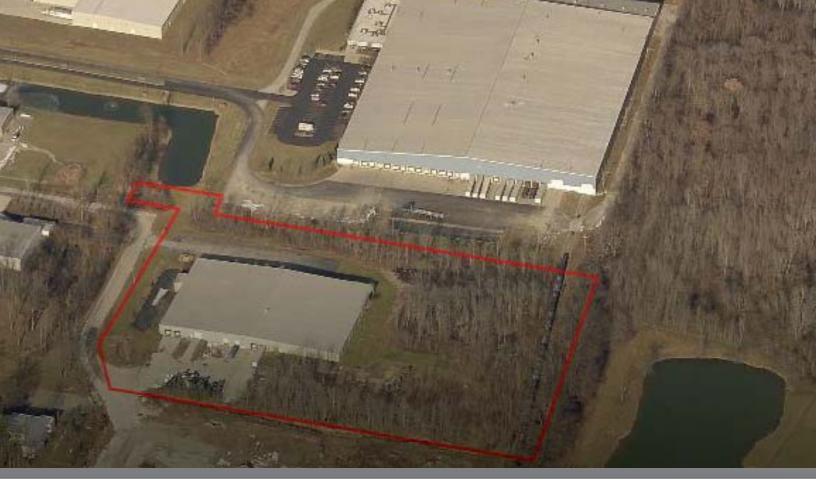

# FOR SALE | INDUSTRIAL SPACE

2720 MORAINE WAY, AKA 1970 CLARK STREET BATAVIA, OHIO 45103

#### **FEATURES**

- 61,000 SF total
- Situated on 8.8 acres expandable
- Approximately 2,500 SF office
- 58,500 SF warehouse
- 6 truck docks
- 1 drive-in door (12' h x 12' w)
- Heavy electric power/3 phase
- Wet sprinkler system

- 14' 20' ceiling heights
- Motion-sensored lighting
- Rail on back of property
- Built in 2005
- Seller will lease back up to half of building