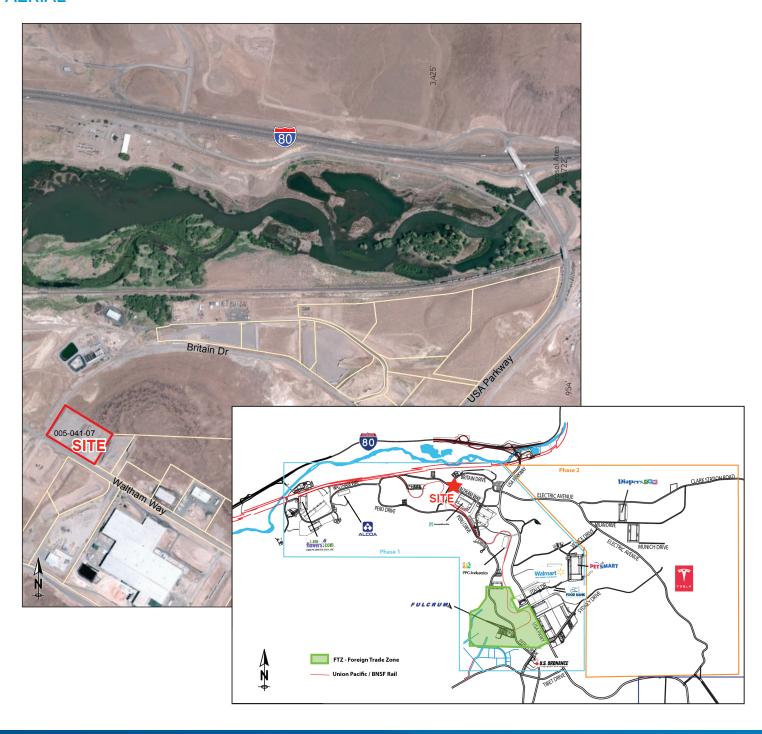

#### **AERIAL**

### PROPERTY DESCRIPTION:

- > APN: 005-041-07
- > JV / For sale / BTS
- > Fenced Yard with Metal Building
- > Project is on the corner of Waltham Way and Britain Drive
- Located in the heart of TRI
- > Tahoe Reno Industrial Center is the new home of Tesla