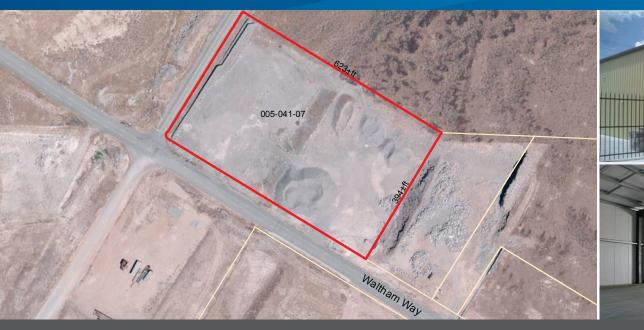

### PROPERTY DESCRIPTION:

- > APN: 005-041-07
- > JV / For sale / BTS
- > Fenced Yard with Metal Building
- > Project is on the corner of Waltham Way and Britain Drive
- Located in the heart of TRI
- > Tahoe Reno Industrial Center is the new home of Tesla