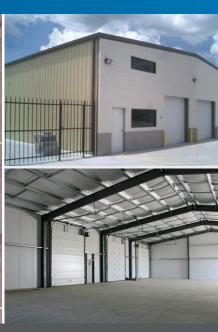

### PROPERTY DESCRIPTION:

- > APN: 005-041-07
- > JV / For sale / BTS
- > Fenced Yard with Metal Building
- > Project is on the corner of Waltham Way and Britain Drive
- Located in the heart of TRI
- > Tahoe Reno Industrial Center is the new home of Tesla