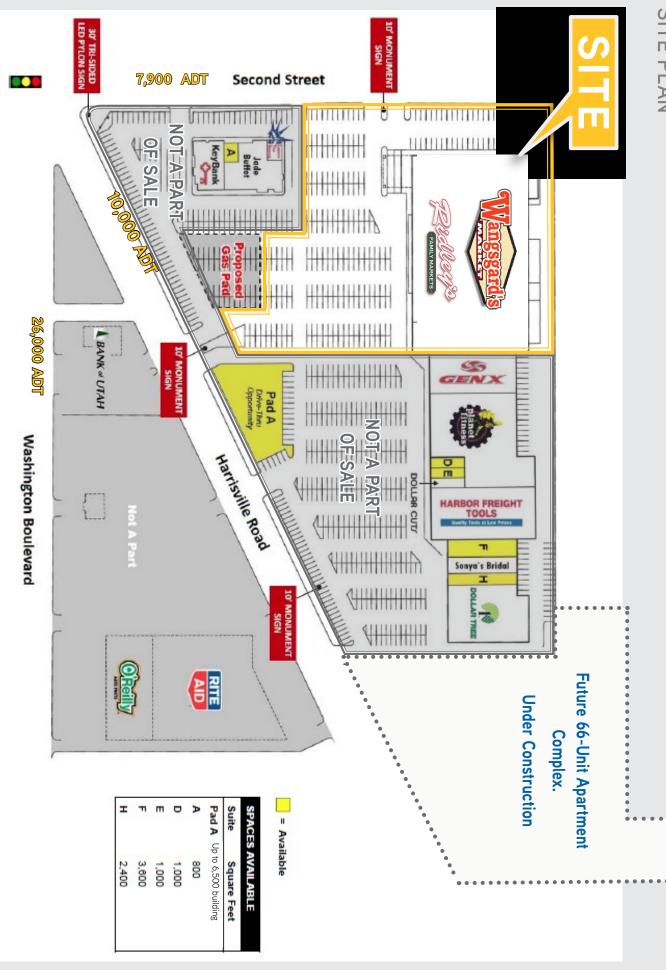

## **EXECUTIVE SUMMARY**

The subject property was formerly a Wangsgard/Ridley grocery store located in the 5 Points Center. The Family Center at Ogden Five Points is a redeveloped community shopping center located at the five-point signalized intersection of Washington Blvd, Harrisville Road and Second Street in Ogden, UT. The shopping center features an excellent mix of nationally recognized tenants such as Planet Fitness, Dollar Tree, Harbor Freight Tools, Key Bank, among others.

<sup>\*</sup>Wangsgard outline is approximate. Seller will subdivide grocer from parcel

| DEMOGRAPHICS     | 1 MILE   | 3 MILE   | 5 MILE   |
|------------------|----------|----------|----------|
| Population       |          |          |          |
| 2019 Estimated   | 13,997   | 69,601   | 132,759  |
| 2024 Projected   | 15,161   | 75,873   | 144,877  |
| Households       |          |          |          |
| 2019 Estimated   | 5,105    | 25,570   | 47,245   |
| 2024 Projected   | 5,394    | 27,257   | 50,375   |
| Income           |          |          |          |
| 2019 Median HHI  | \$47,166 | \$53,440 | \$60,001 |
| 2019 Average HHI | \$51,417 | \$61,535 | \$67,959 |
| 2019 Per Capita  | \$18,793 | \$22,921 | \$24,390 |