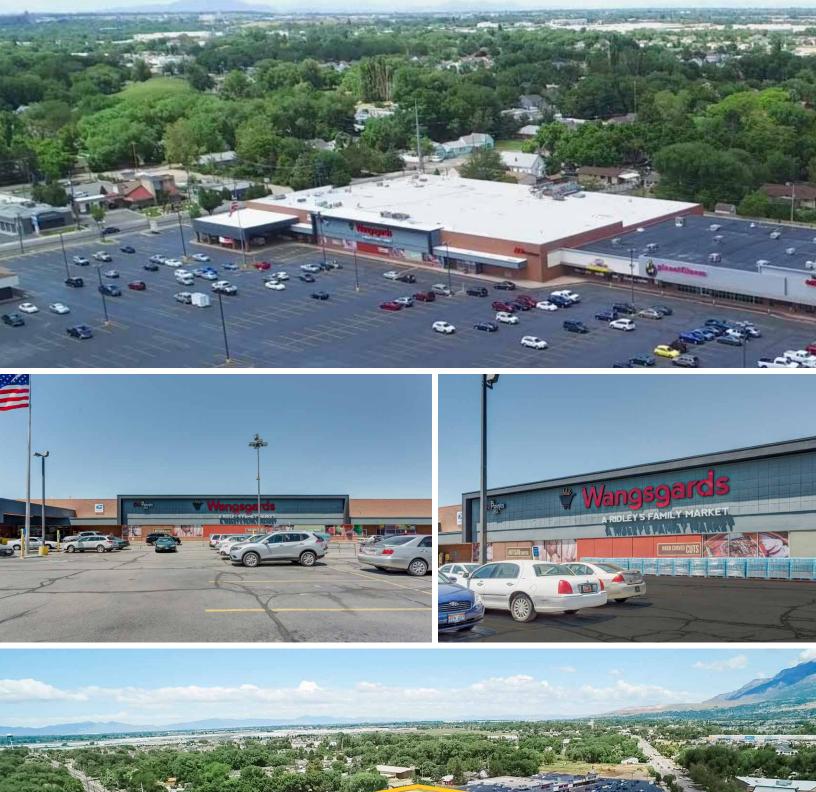

## **EXECUTIVE SUMMARY**

The subject property was formerly a Wangsgard/Ridley grocery store located in the 5 Points Center. The Family Center at Ogden Five Points is a redeveloped community shopping center located at the five-point signalized intersection of Washington Blvd, Harrisville Road and Second Street in Ogden, UT. The shopping center features an excellent mix of nationally recognized tenants such as Planet Fitness, Dollar Tree, Harbor Freight Tools, Key Bank, among others.