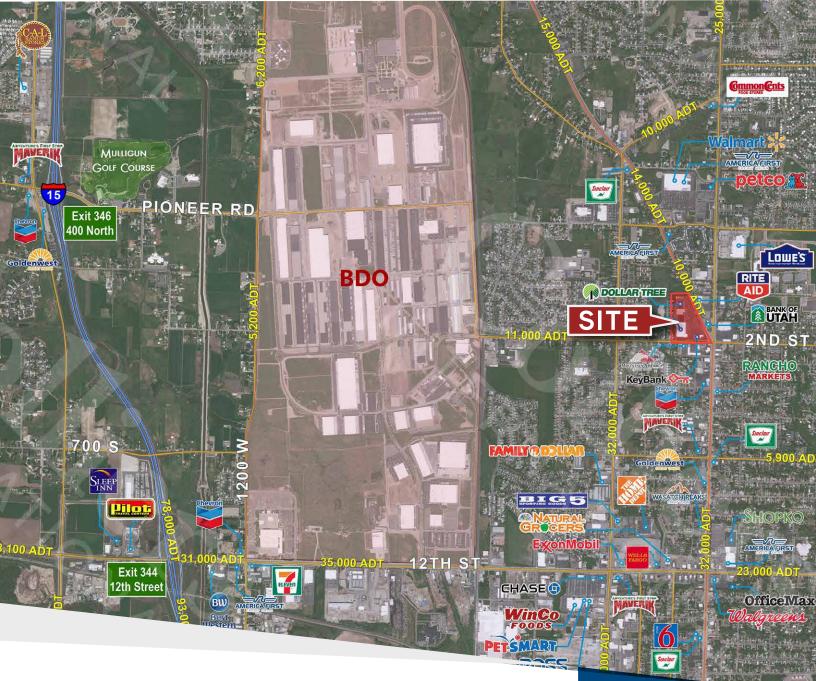

## **EXECUTIVE SUMMARY**

The subject property was formerly a Wangsgard/Ridley grocery store located in the 5 Points Center. The Family Center at Ogden Five Points is a redeveloped community shopping center located at the five-point signalized intersection of Washington Blvd, Harrisville Road and Second Street in Ogden, UT. The shopping center features an excellent mix of nationally recognized tenants such as Planet Fitness, Dollar Tree, Harbor Freight Tools, Key Bank, among others.