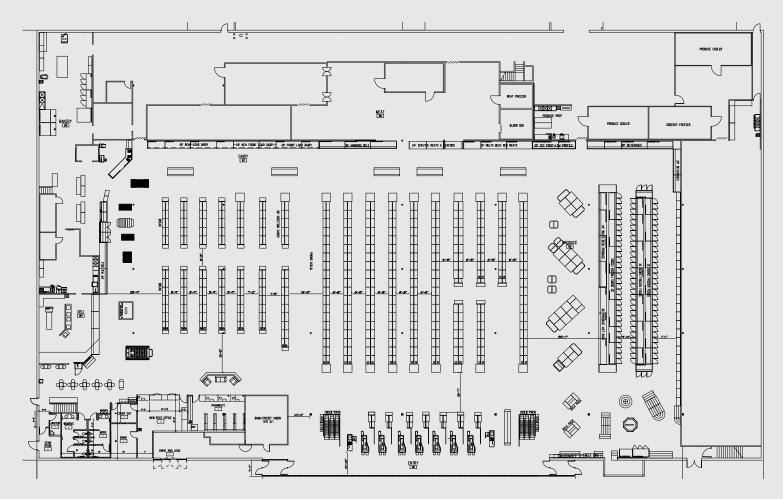

Colliers International
6440 S Millrock Dr | Suite 500
Salt Lake City, UT 84121
P: +1 801 947 8300

FLOOR PLAN

| Property      | Former Ridley's Grocery Store                                    |  |  |  |  |  |
|---------------|------------------------------------------------------------------|--|--|--|--|--|
| Address       | 117 Harrisville Road Ogden, Utah 84404                           |  |  |  |  |  |
| Year Built    | 1979                                                             |  |  |  |  |  |
| Rentable Area | Approx. 69,000 SF                                                |  |  |  |  |  |
| Parking       | 315 Spaces with additional available per cross parking agreement |  |  |  |  |  |
| Parking Ratio | 4.6/ 1,000 SF                                                    |  |  |  |  |  |
| Property Type | Retail - No Use Restrictions                                     |  |  |  |  |  |