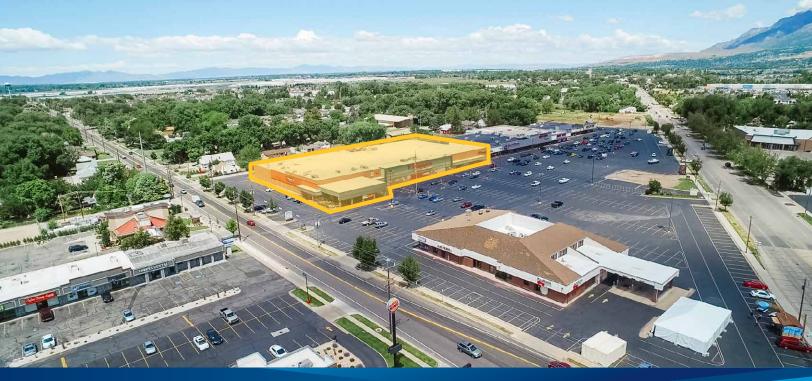

## **EXECUTIVE SUMMARY**

The subject property was formerly a Wangsgard/Ridley grocery store located in the 5 Points Center. The Family Center at Ogden Five Points is a redeveloped community shopping center located at the five-point signalized intersection of Washington Blvd, Harrisville Road and Second Street in Ogden, UT. The shopping center features an excellent mix of nationally recognized tenants such as Planet Fitness, Dollar Tree, Harbor Freight Tools, Key Bank, among others.

<sup>\*</sup>Wangsgard outline is approximate. Seller will subdivide grocer from parcel

| DEMOGRAPHICS     | 1 MILE   | 3 MILE   | 5 MILE   |
|------------------|----------|----------|----------|
| Population       |          |          |          |
| 2019 Estimated   | 13,997   | 69,601   | 132,759  |
| 2024 Projected   | 15,161   | 75,873   | 144,877  |
| Households       |          |          |          |
| 2019 Estimated   | 5,105    | 25,570   | 47,245   |
| 2024 Projected   | 5,394    | 27,257   | 50,375   |
| Income           |          |          |          |
| 2019 Median HHI  | \$47,166 | \$53,440 | \$60,001 |
| 2019 Average HHI | \$51,417 | \$61,535 | \$67,959 |
| 2019 Per Capita  | \$18,793 | \$22,921 | \$24,390 |