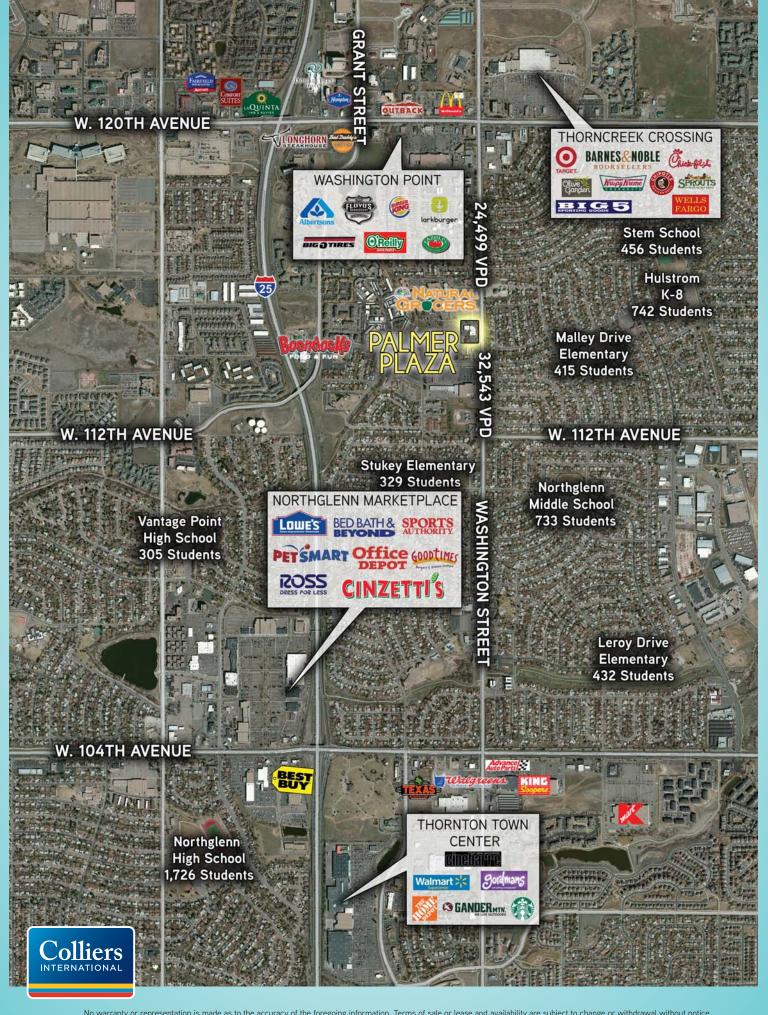

# Palmer Plaza

# 11455 WASHINGTON ST. NORTHGLENN, CO

### **DEMOGRAPHICS**

|                                                      | 1 Mile   | 3 Mile   | 5 Mile   |
|------------------------------------------------------|----------|----------|----------|
| Population:                                          | 18,827   | 140,852  | 310,105  |
| Households:                                          | 7,023    | 51,695   | 110,019  |
| Average HH Income:                                   | \$61,512 | \$79,290 | \$82,249 |
| Daytime Population                                   | 6,930    | 43,714   | 79,929   |
| All Demographics are 2016 Estimates Courtesy of ESRI |          |          |          |

#### TRAFFIC COUNTS

All Traffic Counts are courtesy of MPSI 2015 Estimates

On Washington St. North of Malley Dr.: 22,928 (Cars/Day)
On Washington St. South of Malley Dr.: 30,069 (Cars/Day)
On 120th Ave. East of Washington St.: 36,650 (Cars/Day)
On 120th Ave. West of Washington St.: 38,127 (Cars/Day)