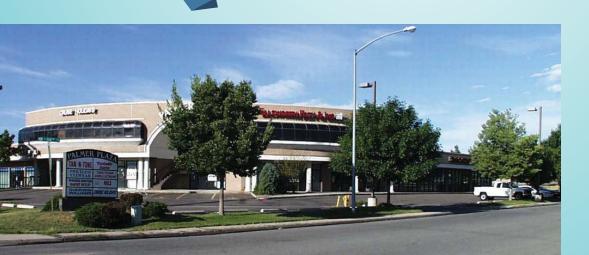

--------|----------|----------|----------|
| Population:                                          | 18,827   | 140,852  | 310,105  |
| Households:                                          | 7,023    | 51,695   | 110,019  |
| Average HH Income:                                   | \$61,512 | \$79,290 | \$82,249 |
| Daytime Population                                   | 6,930    | 43,714   | 79,929   |
| All Demographics are 2016 Estimates Courtesy of ESRI |          |          |          |

#### TRAFFIC COUNTS

All Traffic Counts are courtesy of MPSI 2015 Estimates

On Washington St. North of Malley Dr.: 22,928 (Cars/Day)
On Washington St. South of Malley Dr.: 30,069 (Cars/Day)
On 120th Ave. East of Washington St.: 36,650 (Cars/Day)
On 120th Ave. West of Washington St.: 38,127 (Cars/Day)