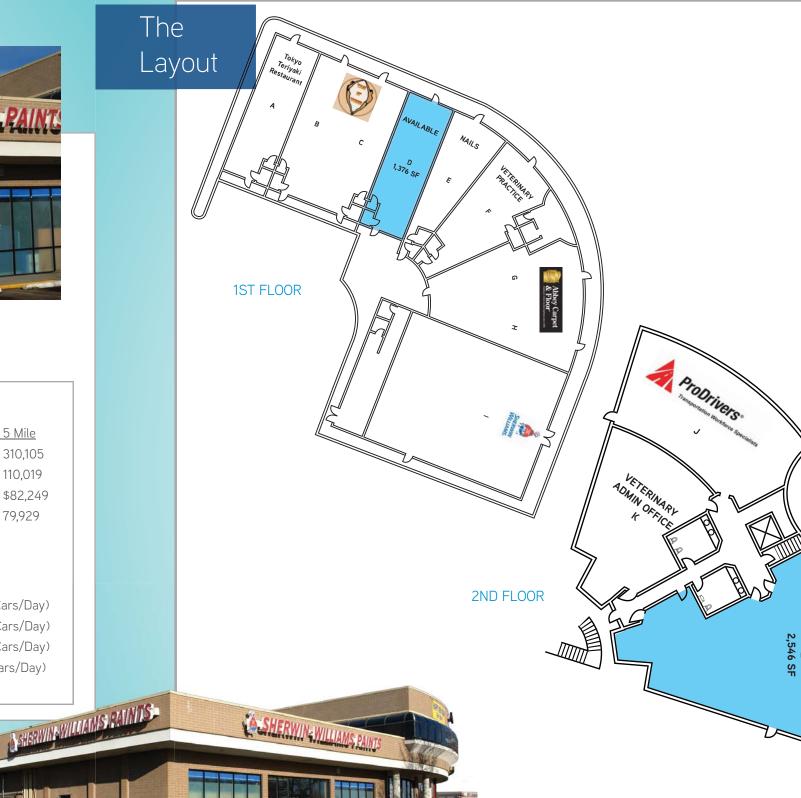

#### **BUILDING INFORMATION**

> Available SF: 1,376 SF (Street Level)

2,546 SF (Second Floor Office)

> Lease Rate: \$12.00 - \$15.00/SF Retail

On-site

\$10.00/SF Office

> NNN: \$5.25/SF

## HIGHLIGHTS

> Parking:

> On-site parking

 Solid tenant mix of national and local tenants including: Sherwin Williams, Fantastic Sams and Tan & Tone

> Elevator available for office space

> Retail-ready condition including restrooms

> Recent renovation of the 2nd floor office common areas

Located in the Northglenn Urban
Renewal Authority and the
Adams County
Enterprise Zone