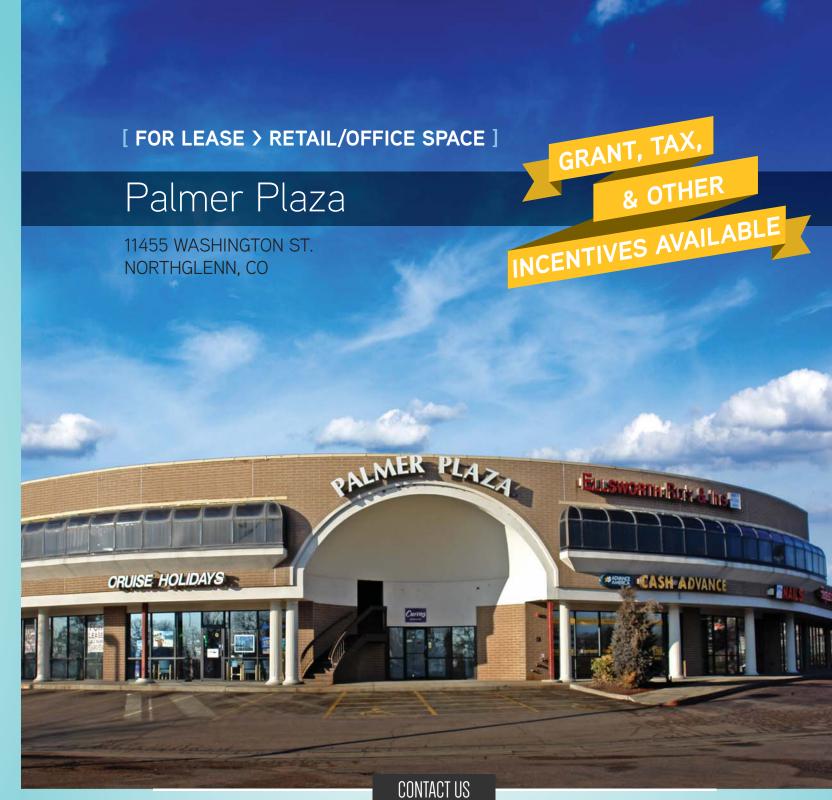

Jay Landt 303 283 4569 jay.landt@colliers.com

**Brady Kinsey** 720 833 4618 brady.kinsey@colliers.com

**COLLIERS INTERNATIONAL DENVER** 4643 SOUTH ULSTER STREET • SUITE 1000 • DENVER, CO 80237

# Palmer Plaza

# 11455 WASHINGTON ST. NORTHGLENN, CO

#### **BUILDING INFORMATION**

> Available SF: 1,376 SF (Street Level)

2,546 SF (Second Floor Office)

> Lease Rate: \$12.00 - \$15.00/SF Retail

On-site

\$10.00/SF Office

> NNN: \$5.25/SF

## HIGHLIGHTS

> Parking:

> On-site parking

 Solid tenant mix of national and local tenants including: Sherwin Williams, Fantastic Sams and Tan & Tone

> Elevator available for office space

> Retail-ready condition including restrooms

> Recent renovation of the 2nd floor office common areas

Located in the Northglenn Urban
Renewal Authority and t