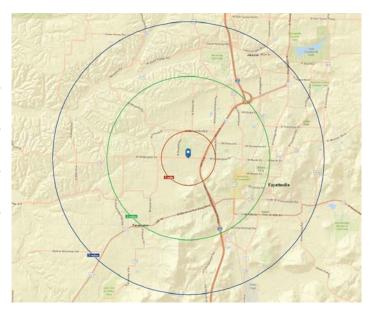

## Area Demographics

|                                          | 1 Mile   | 3 Mile   | 5 Mile   |
|------------------------------------------|----------|----------|----------|
| Population<br>(2017)                     | 9,211    | 50,352   | 85,412   |
| Projected Population<br>(2022)           | 10,561   | 55,619   | 93,840   |
| Average Household Income (2017)          | \$49,851 | \$47,412 | \$57,951 |
| Proj. Average Household<br>Income (2022) | \$55,963 | \$52,669 | \$64,501 |
| Households<br>(2017)                     | 4,063    | 20,692   | 35,619   |