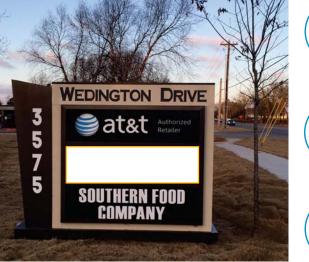

🛢 at&t 🐰

2,400 +/- square feet available for lease on W Wedington Drive in Fayetteviille, AR. Surrounded by retail and in close proximity to the University of Arkansas Campus. Anchored by AT&T and Southern Food Company.

## \$28.00 PSF

2,400 +/- square feet available for lease

**FEATURES** 

Easy access from I-49 and 34,000 VDP on Wedington Drive (2016).

Adjacent to Walmart Neighborhood Market and minutes away from the U of A Campus Corridor