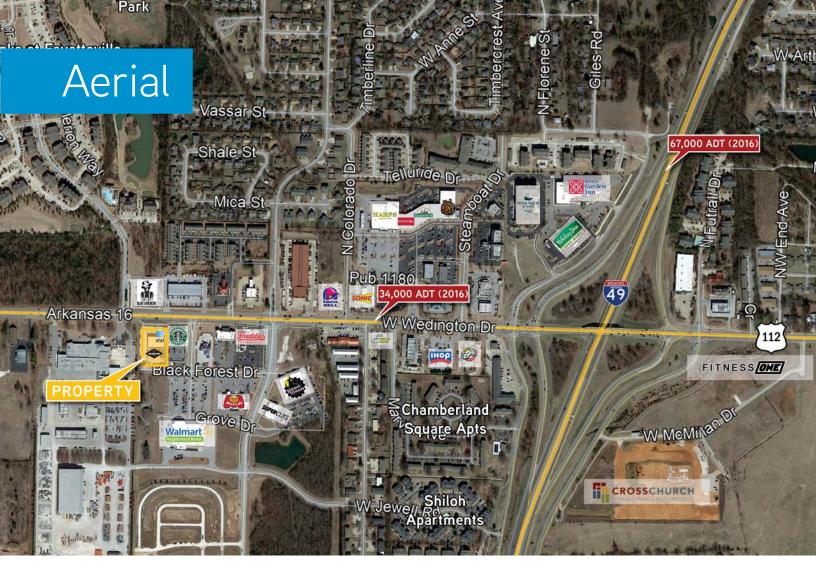

🛢 at&t 🐰

2,400 +/- square feet available for lease on W Wedington Drive in Fayetteviille, AR. Surrounded by retail and in close proximity to the University of Arkansas Campus. Anchored by AT&T and Southern Food Company.

## \$28.00 PSF

2,400 +/- square feet available for lease

**FEATURES** 

Easy access from I-49 and 34,000 VDP on Wedington Drive (2016).

Adjacent to Walmart Neighborhood Market and minutes away from the U of A Campus Corridor