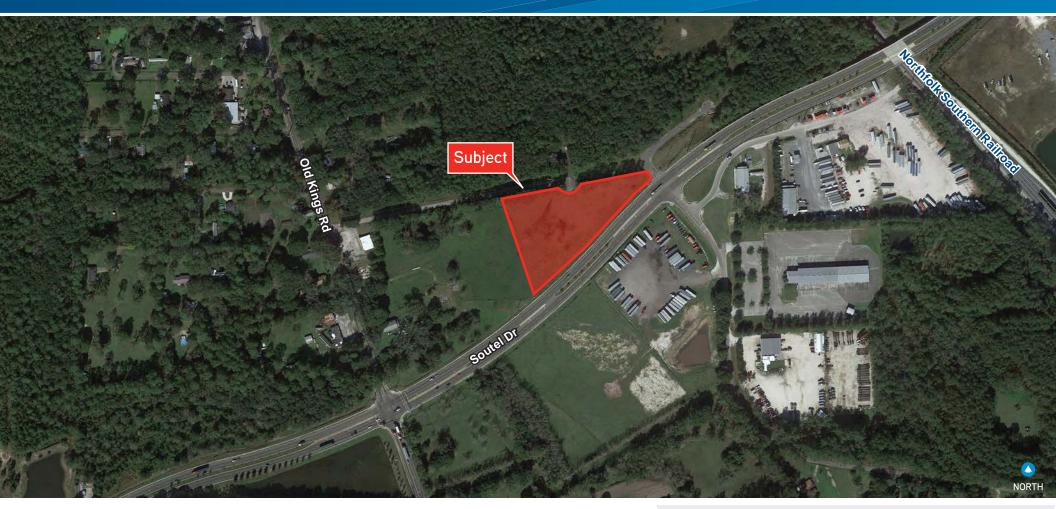

# 3.3± Acres Available on Soutel Drive

SOUTEL DRIVE & OLD KINGS RD | JACKSONVILLE, FL 32202

### Description

- > Lot Size: 3.3± Acres
- > Zoning: Residential Rural- Acre (RR-ACRE)
- > Parcel ID: #003459 0102
- > Emerging Industrial corridor

- > Easy Access to I-295
- > Minutes from Downtown Jacksonville
- > Please call for pricing