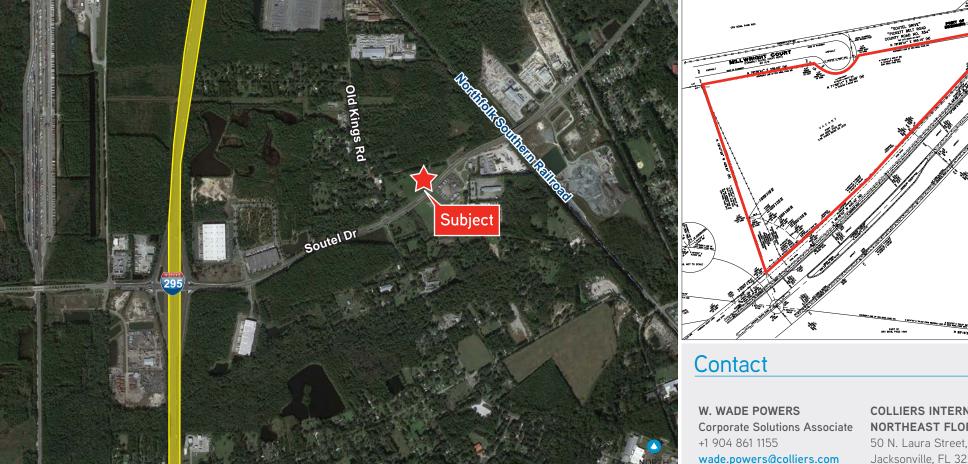

# 3.3± Acres Available on Soutel Drive

SOUTEL DRIVE & OLD KINGS RD | JACKSONVILLE, FL 32202

### Description

- > Lot Size: 3.3± Acres
- > Zoning: Residential Rural- Acre (RR-ACRE)
- > Parcel ID: #003459 0102
- > Emerging Industrial corridor

- > Easy Access to I-295
- > Minutes from Downtown Jacksonville
- > Please call for pricing

### Contact

W. WADE POWERS Corporate Solutions Associate +1 904 861 1155 wade.powers@colliers.com FOR SALE > LAND