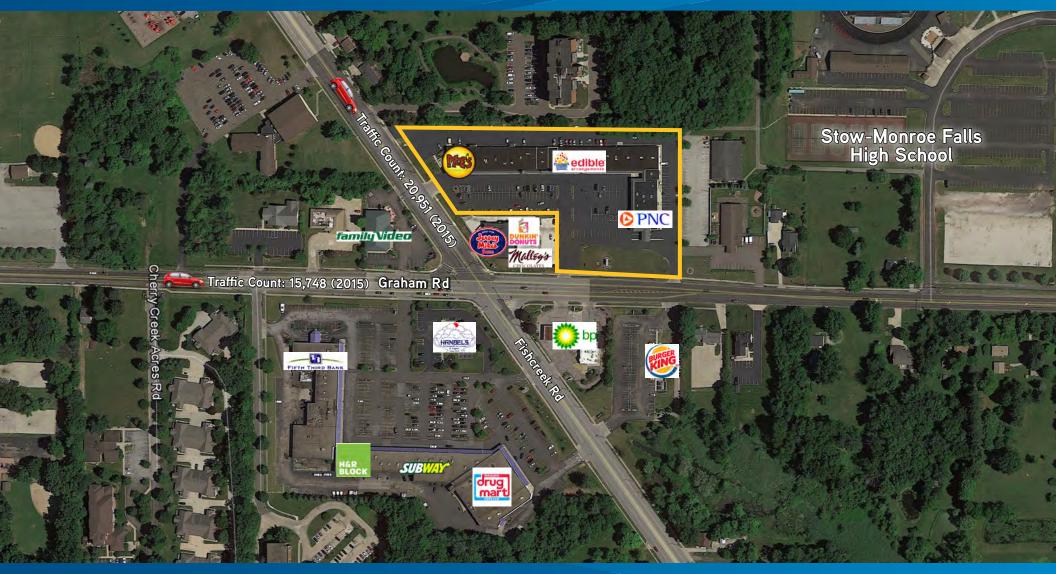

#### **Property Highlights**

- > Available: 1,443 3,360 SF
- > Near Kent State University, which has an enrollment of 28,000+ students
- > Class A shopping center
- > Convenient ingress and egress
- > Fascia and large monument signage available
- > Close proximity to the State Route 8 connector to I-271
- > Major Tenants Include: Moe's Southwest Grill, Fringe Salon & Spa, PNC Bank, Dunkin Donuts, Jersey Mike's
  - & Malley's Chocolates