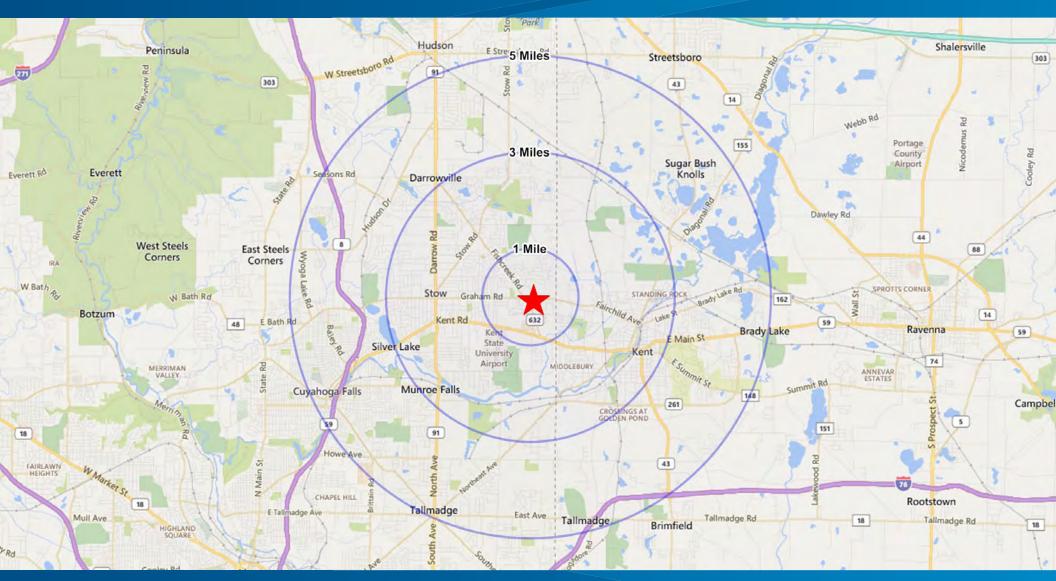

| DEMOGRAPHICS              | 1 mile   | 3 mile   | 5 mile   |
|---------------------------|----------|----------|----------|
| Total Population          | 8,556    | 50,780   | 123,539  |
| Avgerage Household Income | \$82,205 | \$80,268 | \$72,932 |
| Daytime Employees         | 2,731    | 22,421   | 60,518   |