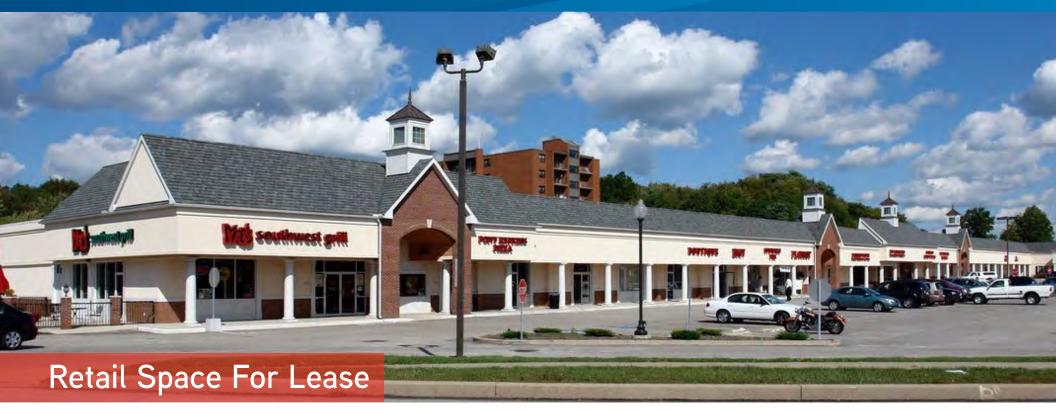

3029-3093 Graham Road | Stow, OH 44224

#### **Property Highlights**

- > Available: 1,443 3,360 SF
- > Near Kent State University, which has an enrollment of 28,000+ students
- > Class A shopping center
- > Convenient ingress and egress
- > Fascia and large monument signage available
- > Close proximity to the State Route 8 connector to I-271
- > Major Tenants Include: Moe's Southwest Grill, Fringe Salon & Spa, PNC Bank, Dunkin Donuts, Jersey Mike's
  - & Malley's Chocolates