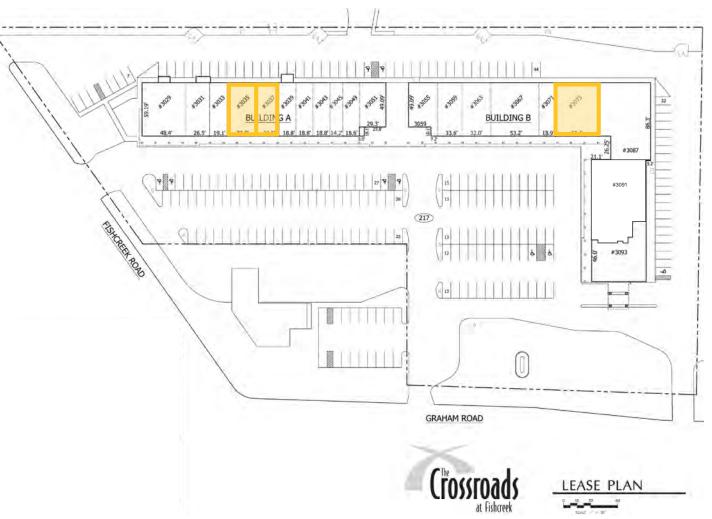

#### **COLLIERS INTERNATIONAL**

200 Public Square | Suite 1200 Cleveland, OH 44114 216 239 5060 www.colliers.com/ohio

3029-3093 Graham Road | Stow, OH 44224

| CROSSROADS AT FISHCREEK |                           |           |  |
|-------------------------|---------------------------|-----------|--|
| Retailer Roster         |                           |           |  |
| #3029                   | Moe's Southwest Grill     | 2,812 SF  |  |
| #3031                   | Pony Express Pizza        | 877 SF    |  |
| #3033                   | Deangelis Insurance       | 1,110 SF  |  |
| #3035                   | Available                 | 1,917 SF  |  |
| #3037                   | Available                 | 1,443 SF  |  |
| #3039                   | Stow License Bureau (BMV) | 1,092 SF  |  |
| #3041                   | Stow Away Pub             | 1,092 SF  |  |
| #3043                   | Oregon Corners Florist    | 1,092 SF  |  |
| #3045                   | Comprehensive Pain Mgmt   | 812 SF    |  |
| #3049                   | Comprehensive Pain Mgmt   | 1,081 SF  |  |
| #3051                   | Comprehensive Pain Mgmt   | 1,619 SF  |  |
| #3055                   | Stownut Donut & Diner     | 1,157 SF  |  |
| #3059                   | Edible Arrangements       | 1,972 SF  |  |
| #3063                   | Phoenix Express           | 1,754 SF  |  |
| #3067                   | Mac's Indoor Golf         | 3,135 SF  |  |
| #3071                   | Vimi's Nail Spa           | 1,117 SF  |  |
| #3073                   | Available                 | 2,797 SF  |  |
| #3087                   | Grow With Me Yoga         | 5,266 SF  |  |
| #3091                   | Fringe Salon Spa          | 4,068 SF  |  |
| #3093                   | PNC Bank                  | 2,510 SF  |  |
| Grand Total             |                           | 38,878 SF |  |