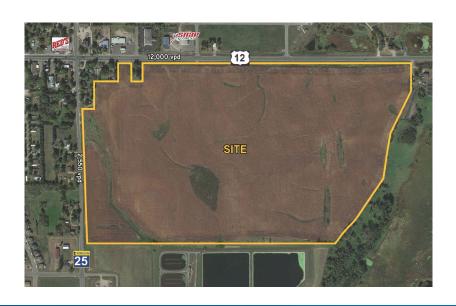

### Site Information

> Location Southeast Corner of Highway 12 and CR 25

Description 144 acres/ 6,272,640 square feetZoning Guided Commercial & Residential

> Property ID 112500012300, 112500012201, 112500011200

#### **TRAFFIC COUNTS:**

US Highway 12: 12,000 vpdMN Highway 25 SW: 2,550 vpd

\* Minnesota Department of Transportation, 2016

Located at the southeast corner of Highway 12 and Highway 25, the subject property's 144 acres are entirely within city limits. Access to the site will be allowed along both Highway 12 and Highway 25. Sewer and water are adjacent to the site with plenty of available capacity. The subject property's 3,000 lineal feet of frontage along both major roadways and a commercial/residential zoning designation create endless potential.