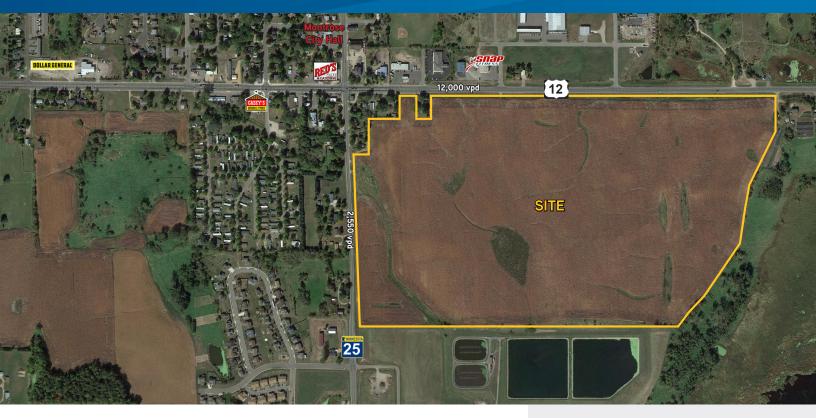

### Site Information

> Location Southeast Corner of Highway 12 and CR 25

Description 144 acres/ 6,272,640 square feetZoning Guided Commercial & Residential

> Property ID 112500012300, 112500012201, 112500011200

#### **TRAFFIC COUNTS:**

US Highway 12: 12,000 vpdMN Highway 25 SW: 2,550 vpd

\* Minnesota Department of Transportation, 2016

Located at the southeast corner of Highway 12 and Highway 25, the subject property's 144 acres are entirely within city limits. Access to the site will be allowed along both Highway 12 and Highway 25. Sewer and water are adjacent to the site with plenty of available capacity. The subject property's 3,000 lineal feet of frontage along both major roadways and a commercial/residential zoning designation create endless potential.