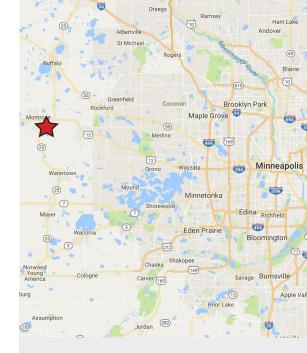

#### **COMMENTS:**

The city of Montrose is located in Wright County, just west of Delano and south of Buffalo. Montrose is approximately 25 miles west of Minneapolis on Highway 12 and 17 minutes from Interstate 94.