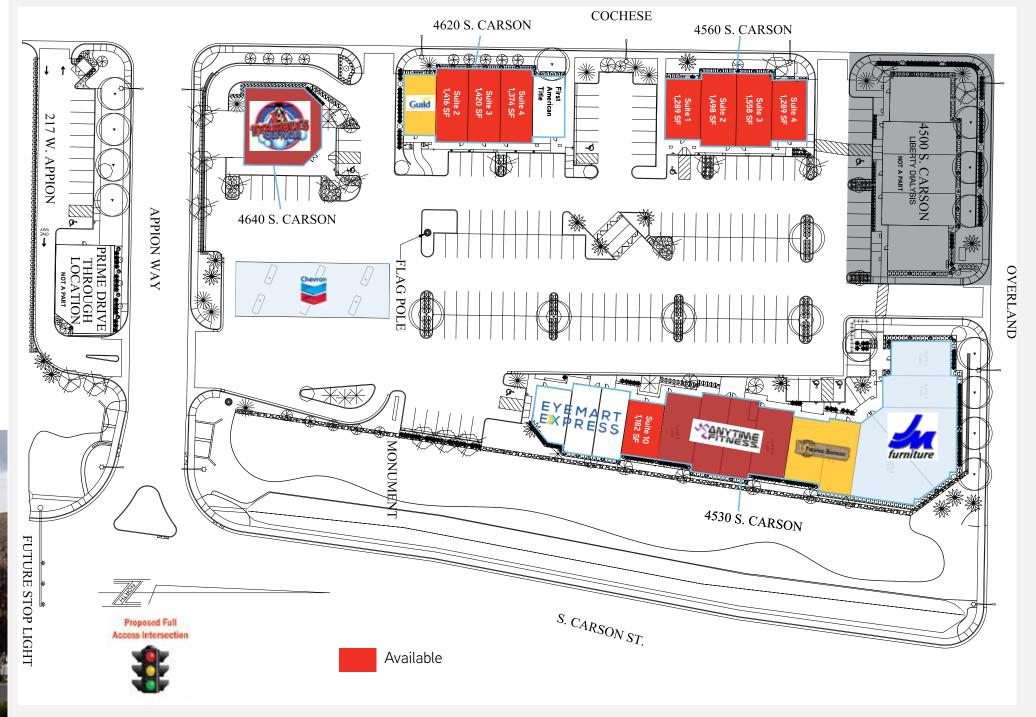

### LEGEND

| 4560 S CARS | SON STREET |
|-------------|------------|
| Suite 1     | 1,289 sf   |
| Suite 2     | 1,498 sf   |
| Suite 3     | 1,558 sf   |
| Suite 4     | 1,289 sf   |

Can be combined for total of 5,634 sf.

# 4530 S CARSON STREET Suite 10 1,182 sf

| 4620 S CARS | ON STREET |  |
|-------------|-----------|--|
| Suite 2     | 1,416 sf  |  |
| Suite 3     | 1,420 sf  |  |
| Suite 4     | 1,374 sf  |  |

Can be combined for total of 4,210 sf.

#### SITE PLAN