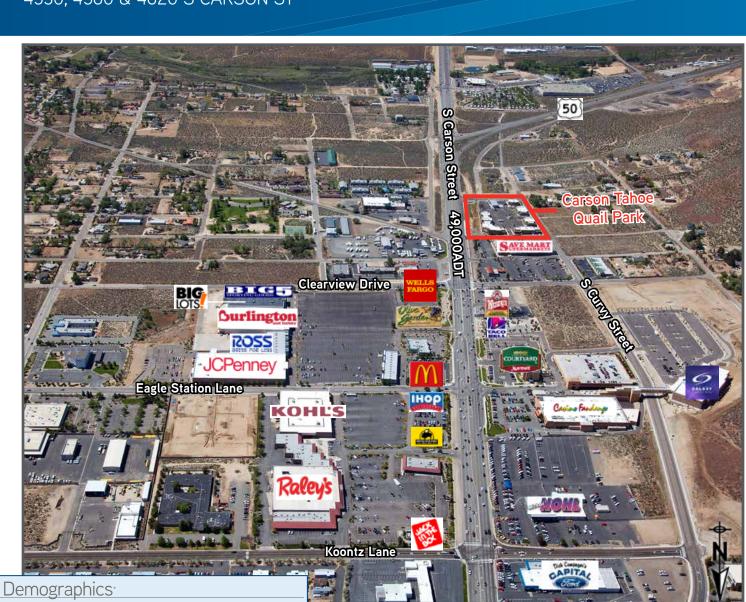

# Carson City, NV Carson Tahoe Quail Park

4530, 4560 & 4620 S CARSON ST

Traffic<sup>\*</sup>

\* NDOT 2014

 1 MILE
 3 MILE
 5 MILE

 POPULATION:
 2,851
 24,808
 57,615

 EMPLOYEES:
 3,994
 24,402
 36,807

 MEDIAN HH INCOME:
 \$47,555
 \$53,526
 \$49,474

\* STB 2015

Reno Retail Team:

S CARSON STREET: 49,000 ADT

RICK CASAZZA

775.823.4666

rick.casazza@colliers.com

Carson City, NV
Carson Tahoe Quail Park

Colliers

### **Property Highlights**

- > Newly constructed retail/commercial park under new ownership
- > Conveniently located on South Carson Street/U.S. Highway 395, the main north/south thoroughfare in Carson City
- > Traffic Generators in the immediate vicinity include Casino Fandango, Galaxy Theaters, JC Penney, Burlington Coat Factory, Ross, Marriott Courtyard, Big Lots, Big 5, Raley's, Save-Mart, Kohl's, Olive Garden and Buffalo Wild Wings
- > Exposure to over 49,000 cars per day
- Join JM Furniture, Anytime Fitness, Liberty Dialysis, Chevron and Guild Mortgage
- > Spaces available from 1,082 to 5,634 SF
- > Tenant improvements and competitive rents offered