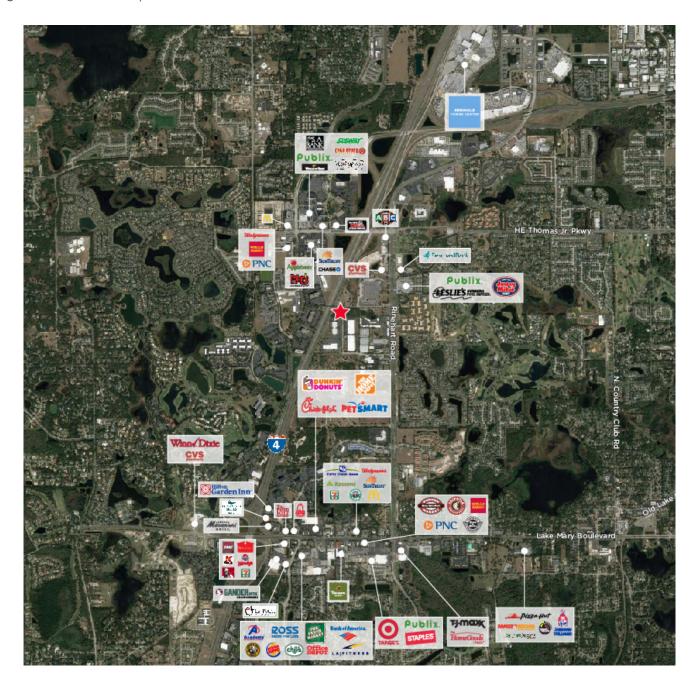

# 680 Century Point

Lake Mary, FL 32746

The property is surrounded with high quality retail, including multiple restaurants, banks, hotels and shopping. Residential housing availability ranges from exclusive golf course community to middle management neighborhoods to area apartments.