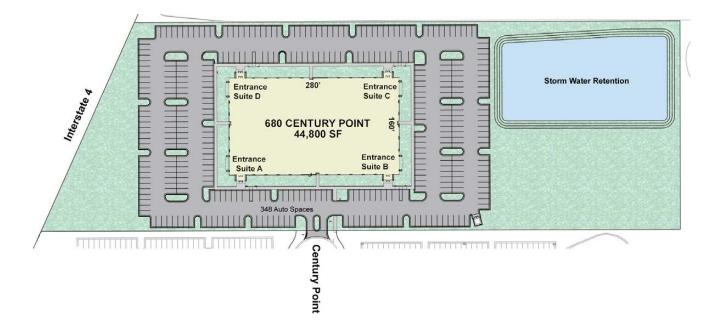

## 680 Century Point

Lake Mary, Florida 32746

### Single Story > Office Space

The building has I-4 visibility and excellent access from Rinehart Road. The property is well landscaped and has an above market parking ratio of 7.8/1000. The building is designed for both single and multi-tenant occupancy.

### **Property Description**

- > Building Class A
- > Single Story Office Space
- > 44,800 SF
- > Single Story
- > Parking 7.8/1000 SF (348 spaces)
- > Year Built 2017