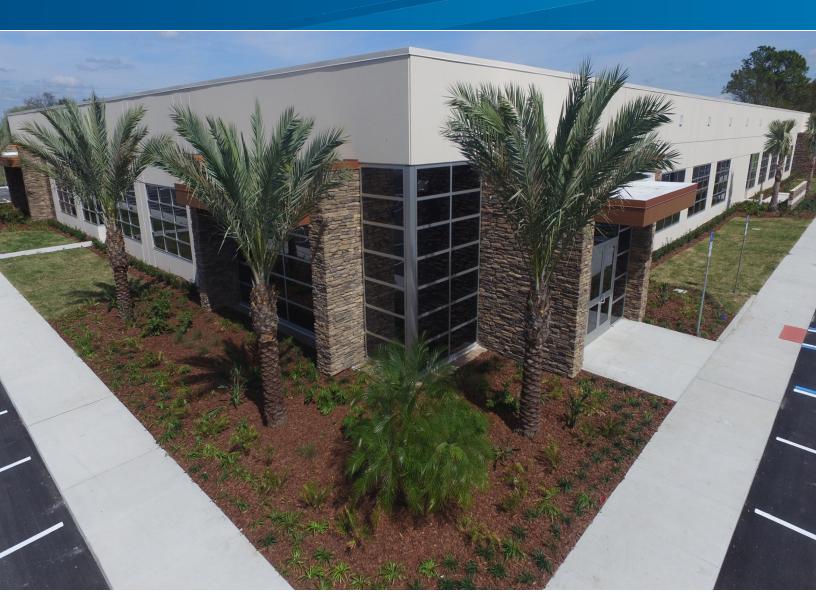

## FOR LEASE > OFFICE BUILDING 680 Century Point

Lake Mary, FL 32746

The 680 Century Point building is a single story class A office building located in Lake Mary, Florida. Access to Lake Mary will be enhanced with the connection of the 429 Western Beltway to SR 417. Plans are to be completed by 2019. This extension will expand Lake Mary's access to the western boundaries of Windermere and Horizons West.

### Single Story > Office Space

The building has I-4 visibility and excellent access from Rinehart Road. The property is well landscaped and has an above market parking ratio of 7.8/1000. The building is designed for both single and multi-tenant occupancy.

### **Property Description**

- > Building Class A
- > Single Story Office Space
- > 44,800 SF
- > Single Story
- > Parking 7.8/1000 SF (348 spaces)
- > Year Built 2017