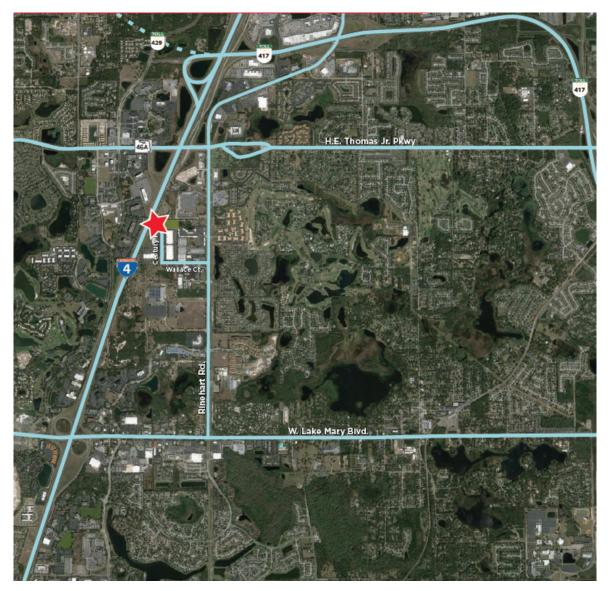

## FOR LEASE > OFFICE BUILDING 680 Century Point

Lake Mary, FL 32746

The 680 Century Point building is a single story class A office building located in Lake Mary, Florida. Access to Lake Mary will be enhanced with the connection of the 429 Western Beltway to SR 417. Plans are to be completed by 2019. This extension will expand Lake Mary's access to the western boundaries of Windermere and Horizons West.