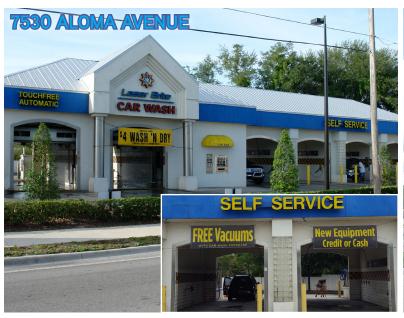

## Property Profile - Aloma Avenue

- Located at 7530 Aloma Avenue, Winter Park, FL 32792
- Two touch free 3 wash level selectable automatic wash bays served by currency/credit card activation panels
- Four high pressure spray wand self-service multi function wash bays served by currency/ credit card activation panels
- Multi-station vacuum/shampoo/fragrance coin operated machines
- Continuously and profitably operated by present owner since construction in 2005
- > SALE PRICE \$650,000