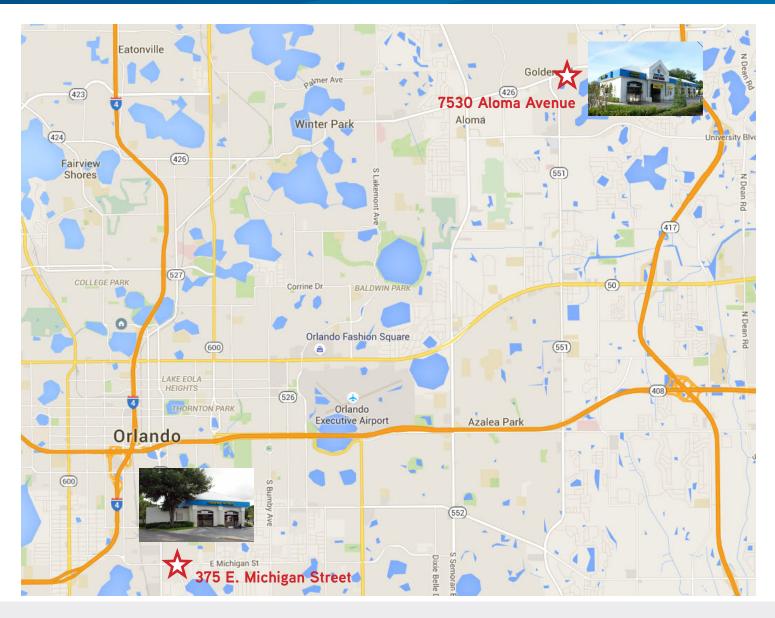

cy/credit card activation panels
- Four high pressure spray wand self-service multi function wash bays served by currency/ credit card activation panels
- Multi-station vacuum/shampoo/fragrance coin operated machines
- Continuously and profitably operated by present owner since construction in 2005
- > SALE PRICE \$650,000

## Property Profile - Michigan Street

- Located at 375 E. Michigan Street, Orlando, FL 32806
- Two touch free 3 wash level selectable automatic wash bays served by currency/credit card activation panels
- Vacuum/shampoo/fragrance coin operated machine island
- Continuously and profitably operated by present owner since construction in 2004
- > SALE PRICE \$850,000

SALE PRICE FOR BOTH PROPERTIES - \$1,450,000

Financial details available upon request

## PROPERTY MAP



## Contact Us

WILLIAM E. PARKE, SIOR Director, Industrial Services 407.362.6149 bill.parke@colliers.com COLLIERS INTERNATIONAL CENTRAL FLORIDA 255 South Orange Avenue Suite 1300 Orlando, FL 32801 www.colliers.com