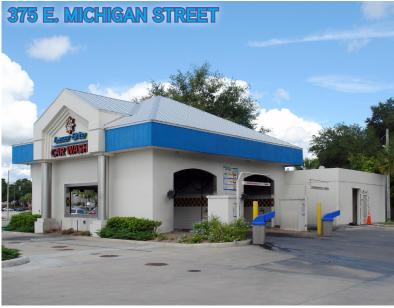

## Property Profile - Michigan Street

- Located at 375 E. Michigan Street, Orlando, FL 32806
- Two touch free 3 wash level selectable automatic wash bays served by currency/credit card activation panels
- Vacuum/shampoo/fragrance coin operated machine island
- Continuously and profitably operated by present owner since construction in 2004
- > SALE PRICE \$850,000