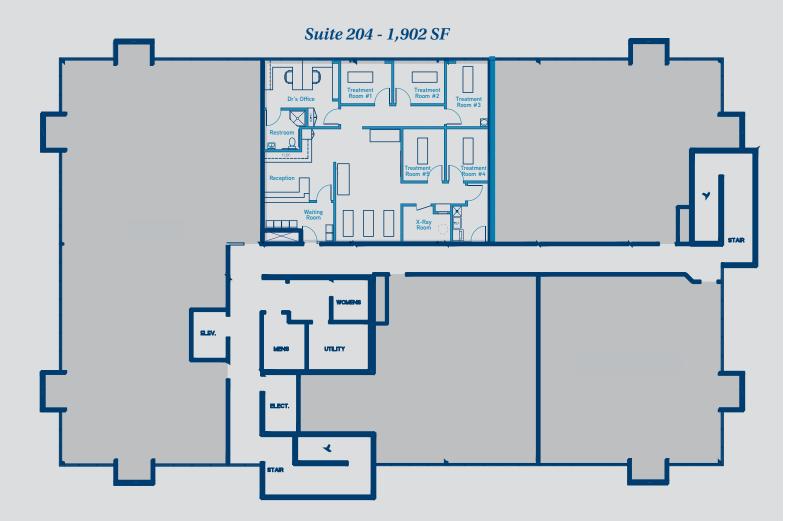

# Alicia Medical Plaza 25251 Paseo De Alicia Laguna Hills, CA

SITE PLAN - 1st Floor

SITE PLAN - 2nd Floor