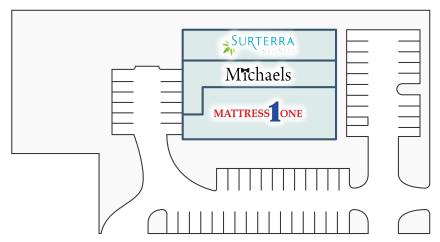

#### SITE PLAN

| SUITE | TENANT                       | RSF       |
|-------|------------------------------|-----------|
| 1     | Surterra Welness             | 3,200     |
| 2     | Michaels Formalwear & Bridal | 3,000     |
| 3     | Mattress One                 | 6,618     |
|       |                              | 12,818 SF |