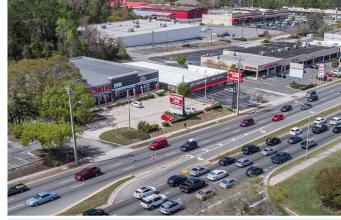

## **INVESTMENT HIGHLIGHTS**

- Directly across the street from the 953,000 SFOrange Park Mall.
- > Excellent frontage, access and visibility along Blanding Blvd (65,000± VPD).
- > Positioned alongside many other national retailers.
- > New triple net leases with quality regional tenants that have long-term leases.
- > Mattress One (52% of the GLA) has over 300 locations across three (3) states.
- > Stable cash flow with little management responsibilities.
- > Recent renovations and capital improvements.
- > One (1) mile away from Interstate 295, the beltway around the entire city of Jacksonville.

# 80 Blanding Blvd Orange Park, FL 32073

Sean Glickman, CCIM, with the Milano-Glickman Retail Team and Executive Managing Director at Colliers International is proud to offer for sale 80 Blanding a 12,818 SF unanchored strip center that is 100% occupied by three quality regional tenants with triple net leases. The property is strategically located directly across the street from the 953,000 SF Orange Park Mall and positioned alongside many other national retailers. In addition to an ideal tenant mix, the property boasts excellent frontage and visibility along Blanding Blvd. which sees nearly 65,000± VPD. This is a unique opportunity to acquire a fully stabilized strip center in the Jacksonville MSA.