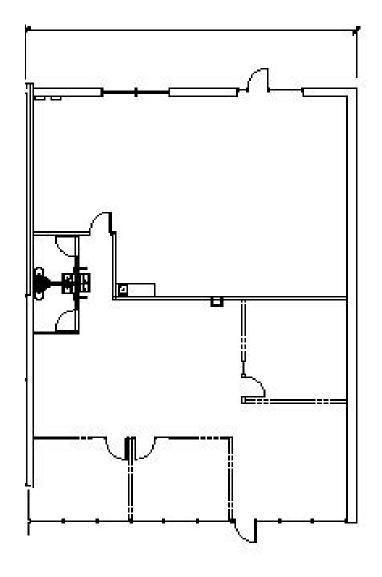

#### Suite C Highlights

±3,277 SF Total

(3) Offices

(2) Restrooms

(1) 10' x 10' Grade Level Door

ML-1 Zoning

\$3.25 PSF TICAM

Call For Lease Rate