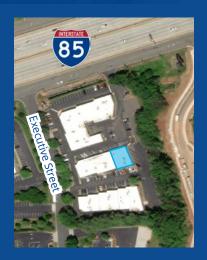

## 85 Commerce Center

2223 Executive Street | Suite C Charlotte, NC 28208

85 Commerce Center is a professional one-story flex industrial park located in the Airport submarket of Charlotte. This property has frontage along I-85 with direct access via Billy Graham Parkway and sits just three miles from the Charlotte Douglas International Airport. Call for pricing.