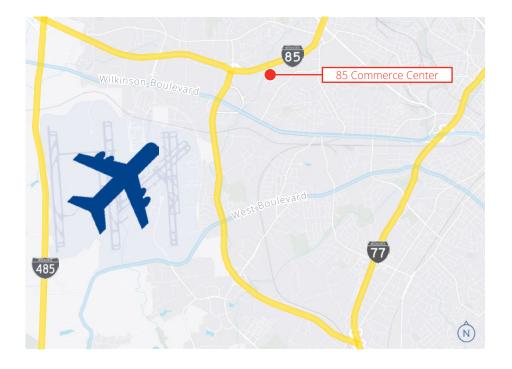

## 85 Commerce Center

2223 Executive Street | Suite C Charlotte, NC 28208

85 Commerce Center is a professional one-story flex industrial park located in the Airport submarket of Charlotte. This property has frontage along I-85 with direct access via Billy Graham Parkway and sits just three miles from the Charlotte Douglas International Airport. Call for pricing.