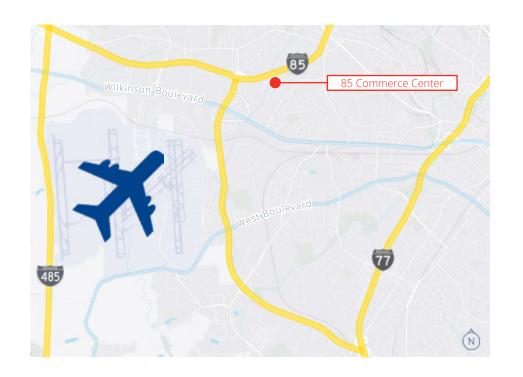

## 85 Commerce Center

2223 Executive Street | Suite B Charlotte, NC 28208

85 Commerce Center is a professional one-story flex industrial park located in the Airport submarket of Charlotte. This property has frontage along I-85 with direct access via Billy Graham Parkway and sits just three miles from the Charlotte Douglas International Airport. Call for pricing.