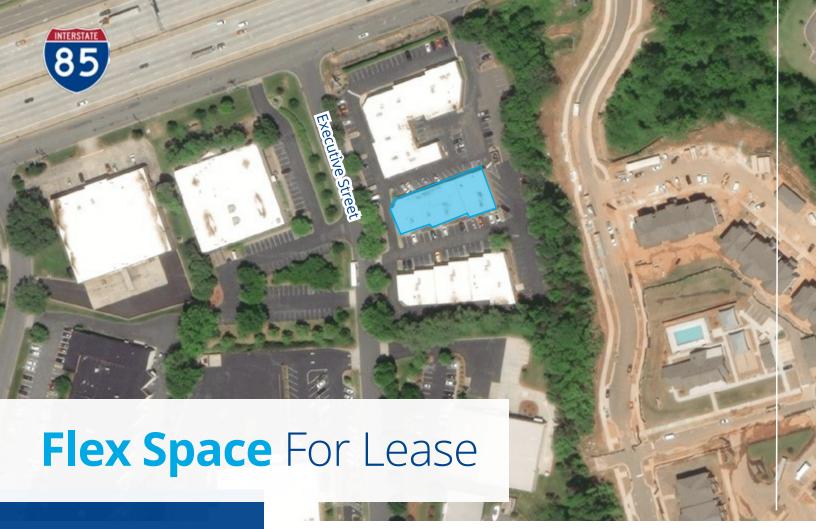

## 85 Commerce Center

2223 Executive Street | Suite B Charlotte, NC 28208

85 Commerce Center is a professional one-story flex industrial park located in the Airport submarket of Charlotte. This property has frontage along I-85 with direct access via Billy Graham Parkway and sits just three miles from the Charlotte Douglas International Airport. Call for pricing.

# Flex Space For Lease

### Suite B Highlights

±3,585 SF

(2) Offices

(2) Restrooms

(1) 10' x 10' Drive In Door

ML-1 Zoning

\$3.25 PSF TICAM

Call For Lease Rate