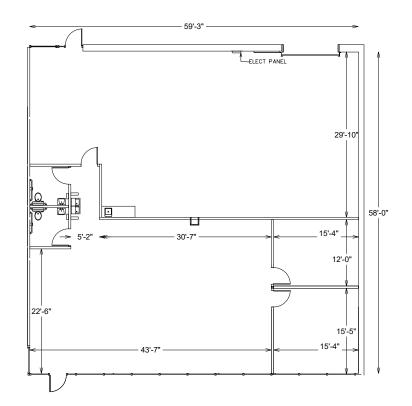

### Suite B Highlights

±3,585 SF

(2) Offices

(2) Restrooms

(1) 10' x 10' Drive In Door

ML-1 Zoning

\$3.25 PSF TICAM

Call For Lease Rate