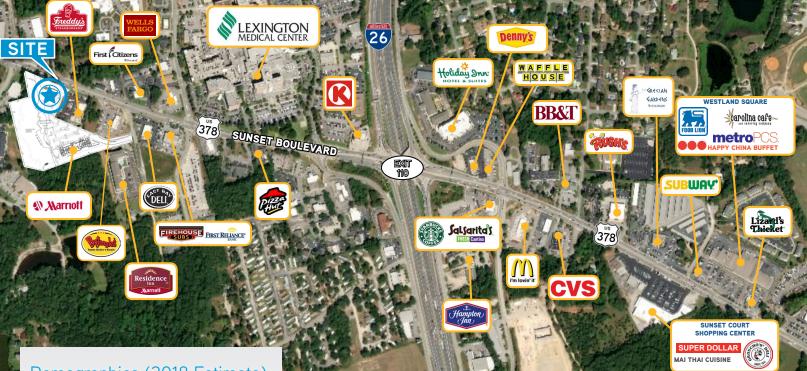

- Across the street from Lexington Medical Center (438 beds; 6,500+ employees) and the brand new Freddy's Steakburgers
- Building sits on an outparcel of two newly-constructed hotels
- Traffic Counts:
  Sunset Boulevard: 26,500 VPD
  > I-26: 92,700 VPD
- Contact brokers for lease rate

#### **Craig Waites**

Vice President & Director of Commercial Brokerage Team 803 401 4224 DIRECT craig.waites@colliers.com

SITE PLAN

NEARBY RETAILERS AERIAL