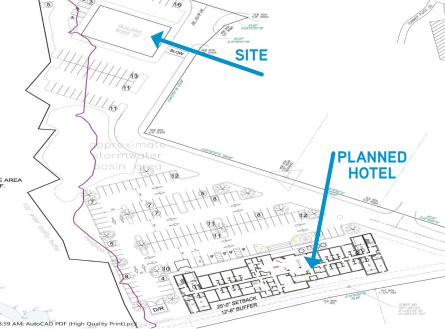

#### FEATURES

- Available: ±6,000 SF contiguous space, subdividable to ±1,500 SF
- Retail frontage along Sunset Boulevard/ US-Highway 378
- New construction on a highly-desirable retail corridor
- Located off of I-26, less than 2 miles from I-20 and 4 miles from Downtown Columbia
- Monument signage available

- Across the street from Lexington Medical Center (438 beds; 6,500+ employees) and the brand new Freddy's Steakburgers
- Building sits on an outparcel of two newly-constructed hotels
- Traffic Counts:
  Sunset Boulevard: 26,500 VPD
  > I-26: 92,700 VPD
- Contact brokers for lease rate

#### **Craig Waites**

Vice President & Director of Commercial Brokerage Team 803 401 4224 DIRECT craig.waites@colliers.com

SITE PLAN

NEARBY RETAILERS AERIAL