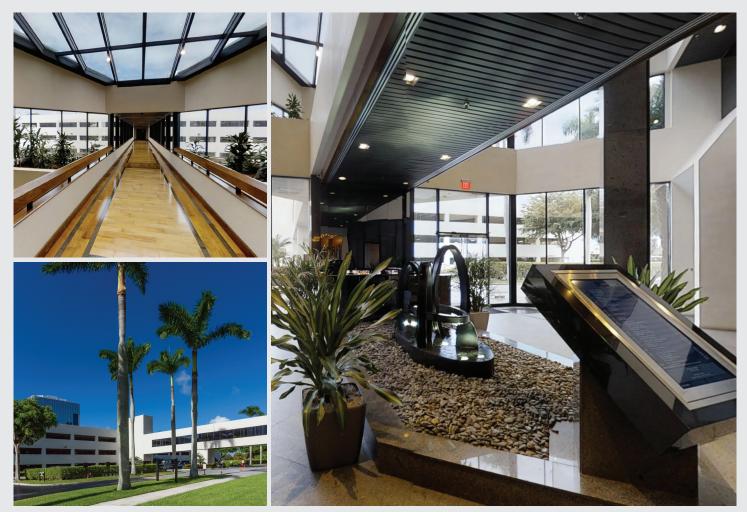

<sup>\*</sup> If available at time of leasing.

CLOCKWISE FROM TOP LEFT: Covered Walkway From Garage | Lobby Area | Exterior View of Walkway From Garage

For additional information please contact: