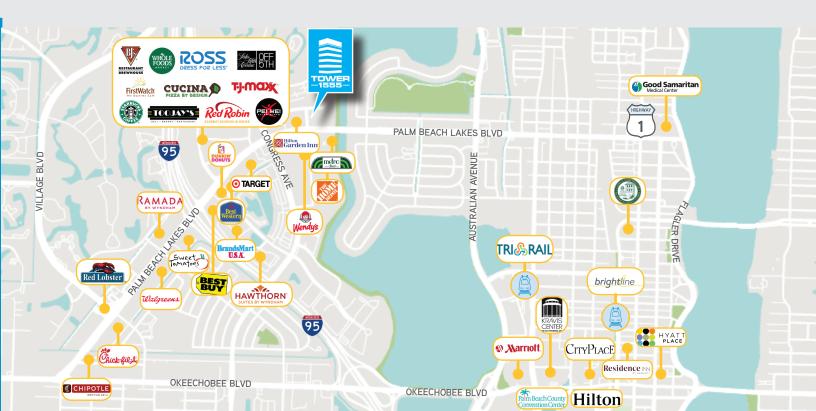

### THE LOCATION

Tower 1555 is conveniently located just east of Interstate 95, minutes from Palm Beach Outlets Mall, Downtown West Palm Beach, CityPlace, the Clematis Street District and Palm Beach International Airport.