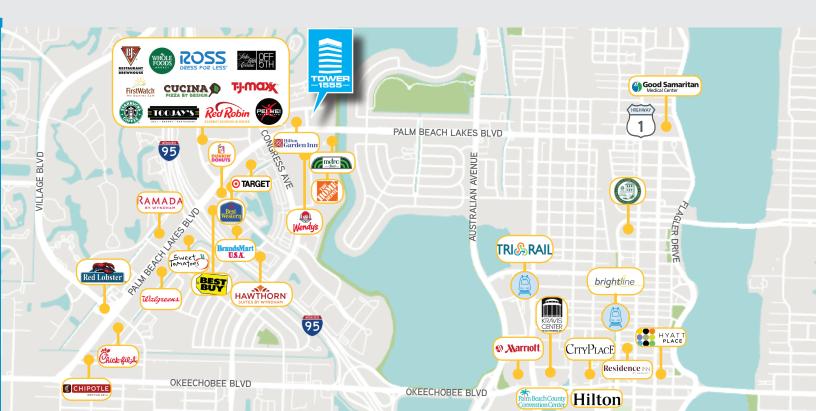

# Newly Modernized Class A Office Tower

Tower 1555 is a striking, 15-story Class A building located on Palm Beach Lakes Boulevard. The property offers covered parking, panoramic views of West Palm Beach, an on-site café, and newly updated common areas, and a new energy efficient HVAC system.

#### THE BUILDING

Tower 1555 features recently updated common areas and premium finished spaces with panoramic views of West Palm Beach. Monument signage is available to a full floor tenant on a first come basis.\*