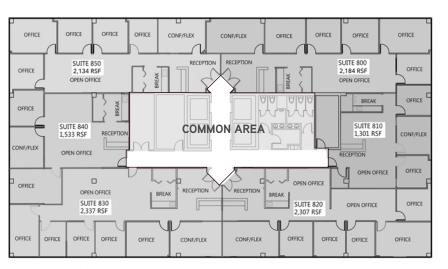

### Available Space & Costs

| 300              | 2,712 SF  | \$15.50 PSF |
|------------------|-----------|-------------|
| 320              | 3,439 SF  | \$15.50 PSF |
| 410              | 1,258 SF  | \$16.00 PSF |
| 500              | 11,801 F  | \$15.50 PSF |
| 800¹             | 2,124SF   | \$16.50 PSF |
| 810              | 1,301 SF  | \$17.00 PSF |
| 820              | 2,307 SF  | \$16.50 PSF |
| 830 <sup>2</sup> | 2,337 SF  | \$16.50 PSF |
| 840              | 1,533 SF  | \$17.00 PSF |
| 850              | 2,134 SF  | \$16.50 PSF |
| 1400             | 11,801 SF | \$17.50 PSF |
|                  |           |             |

FEATURED FLOOR PLAN: 8th Floor - Contiguous space

<sup>&</sup>lt;sup>1</sup> May be combined with Suite 810 <sup>2</sup> May be combined with Suite 840