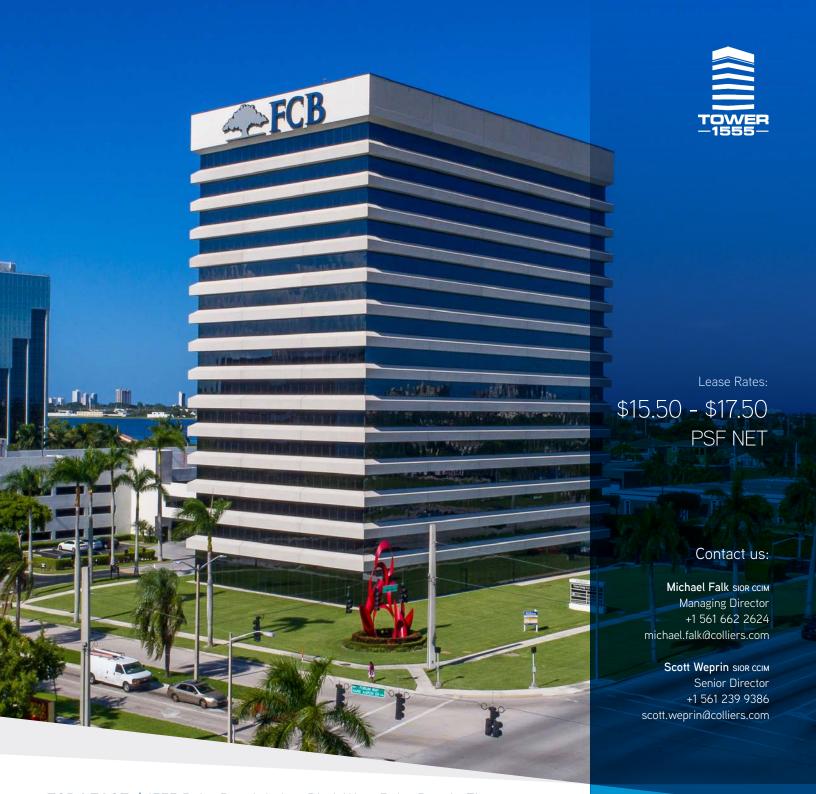

FOR LEASE | 1555 Palm Beach Lakes Blvd, West Palm Beach, FL

# Newly Renovated Class A Office Tower

Tower 1555 is conveniently located on Palm Beach Lakes Boulevard, minutes from the Palm Beach Outlets Mall, with direct access to I-95 and Downtown West Palm Beach. This striking, 16-story Class A building offers covered parking, panoramic views of West Palm Beach, an on-site café and newly renovated common areas.

### Available Space & Costs

| 300              | 2,712 SF  | \$15.50 PSF |
|------------------|-----------|-------------|
| 320              | 3,439 SF  | \$15.50 PSF |
| 410              | 1,258 SF  | \$16.00 PSF |
| 500              | 11,801 F  | \$15.50 PSF |
| 800¹             | 2,124SF   | \$16.50 PSF |
| 810              | 1,301 SF  | \$17.00 PSF |
| 820              | 2,307 SF  | \$16.50 PSF |
| 830 <sup>2</sup> | 2,337 SF  | \$16.50 PSF |
| 840              | 1,533 SF  | \$17.00 PSF |
| 850              | 2,134 SF  | \$16.50 PSF |
| 1400             | 11,801 SF | \$17.50 PSF |
|                  |           |             |