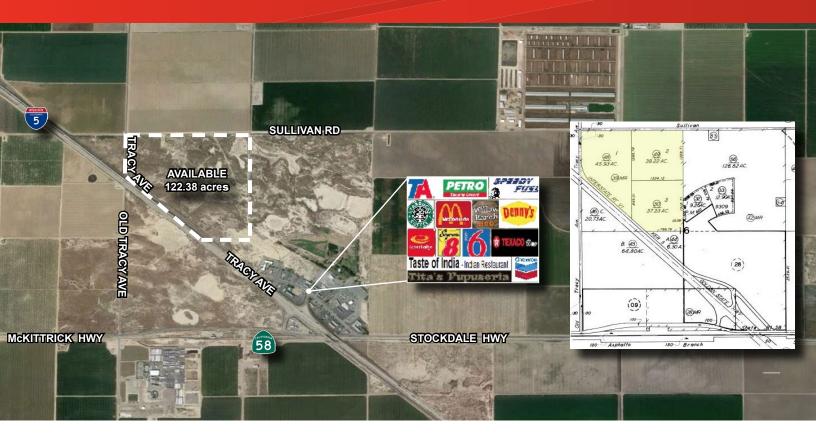

## PROPERTY DESCRIPTION

High visibility location situated in Buttonwillow, just north of the Interstate 5 and Highway 58 (Stockdale Highway) Intersectrion in Kern County/Bakersfield, California. Surrounding uses include retail, gas and hospitality services.

## PROPERTY HIGHLIGHTS

- Three (3) parcels totaling 122.38 acres
- Zoned A-1
- APN #'S: 103-080-48, 49 & 50
- High visibilty from I-5
- Proximity to on/off ramps

**SALE PRICE** Negotiable