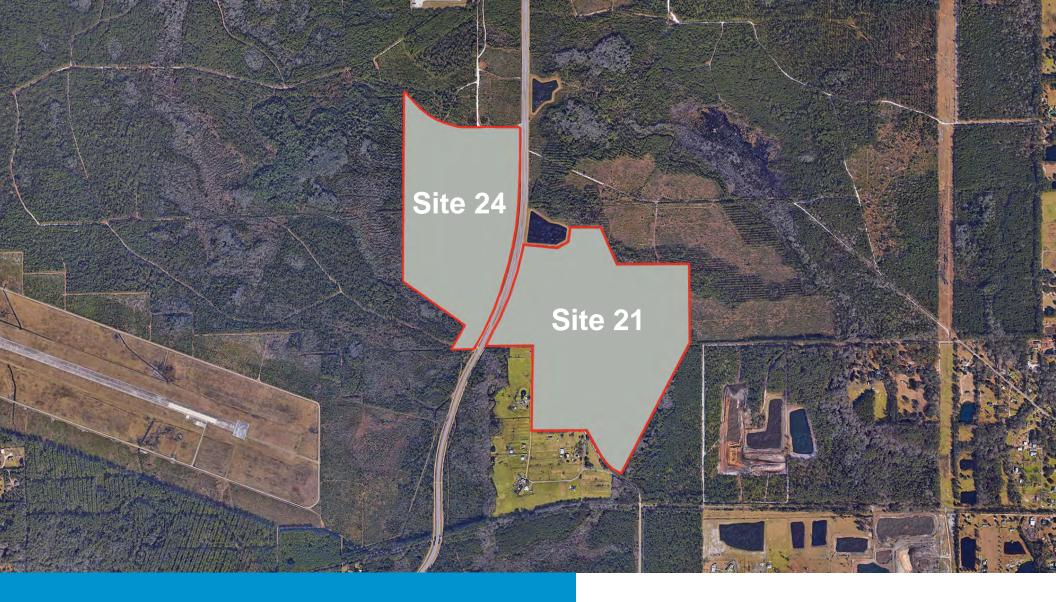

### Property Features | Site 21 & 24

- > Site 21 128± developable acres
- > Site 24 90± developable acres
- > Utilities provided by JEA and City of Jacksonville