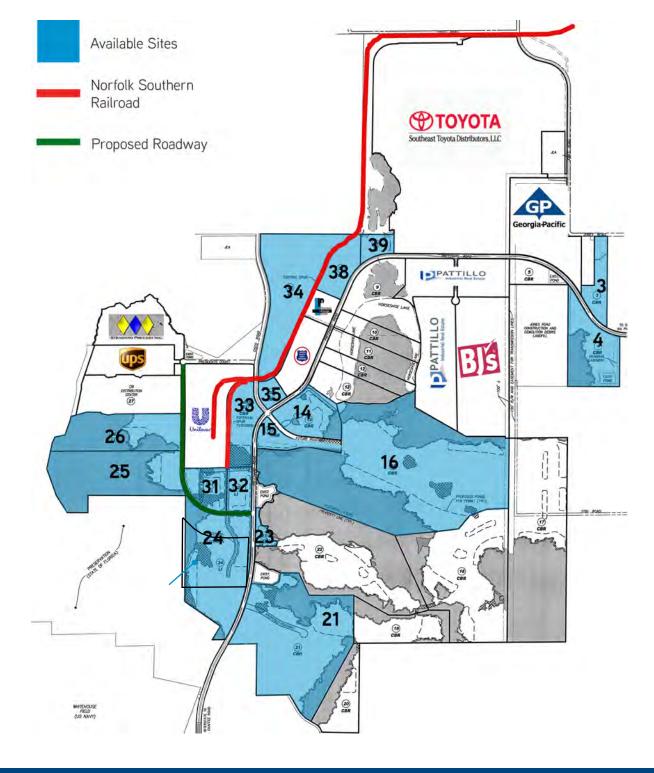

#### Master Park Plan

| Parcel No. | Acres   | Developable<br>Acres |
|------------|---------|----------------------|
| 3          | 21.13±  | 21.13                |
| 4          | 54.43±  | 27.52                |
| 14         | 37.68±  | 31.49                |
| 15         | 16.77±  | 16.37                |
| 16         | 341.43± | 179.11               |
| 21         | 171.08± | 127.98               |
| 23         | 6.01±   | 6.01                 |
| 24         | 103.44± | 90.08                |
| 25         | 96.35±  | 15.75                |
| 26         | 67.49±  | 21.21                |
| 31         | 23.65±  | 23.65                |
| 32         | 16.83±  | 16.83                |
| 33         | 36.41±  | 36.41                |
| 34         | 99.25±  | 99.25                |
| 35         | 8.68±   | 8.68                 |
| 38         | 24.29±  | 24.21                |
| 39         | 11.38±  | 10.71                |

## Key Highlights

- > 1,139± acre master-planned industrial park
- > Class A industrial build-to-suit opportunities from 50,000 SF 1M SF+
- > Rail served sites by Norfolk Southern Railroad
- > Strategically positioned near I-295 and I-10, with easy access to I-95