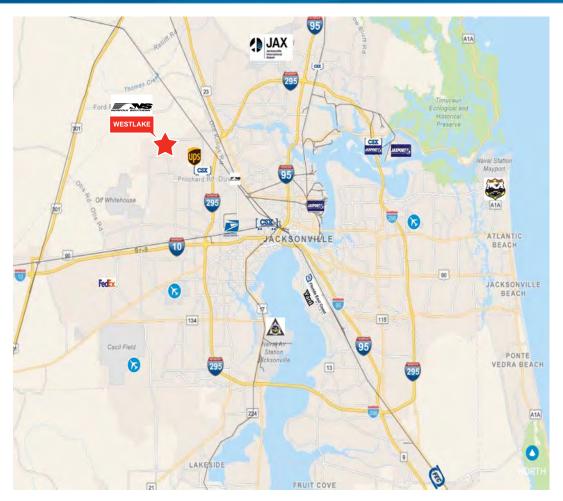

## Key Highlights

- > 1,139± acre master-planned industrial park
- > Class A industrial build-to-suit opportunities from 50,000 SF 1M SF+
- > Rail served sites by Norfolk Southern Railroad
- > Strategically positioned near I-295 and I-10, with easy access to I-95