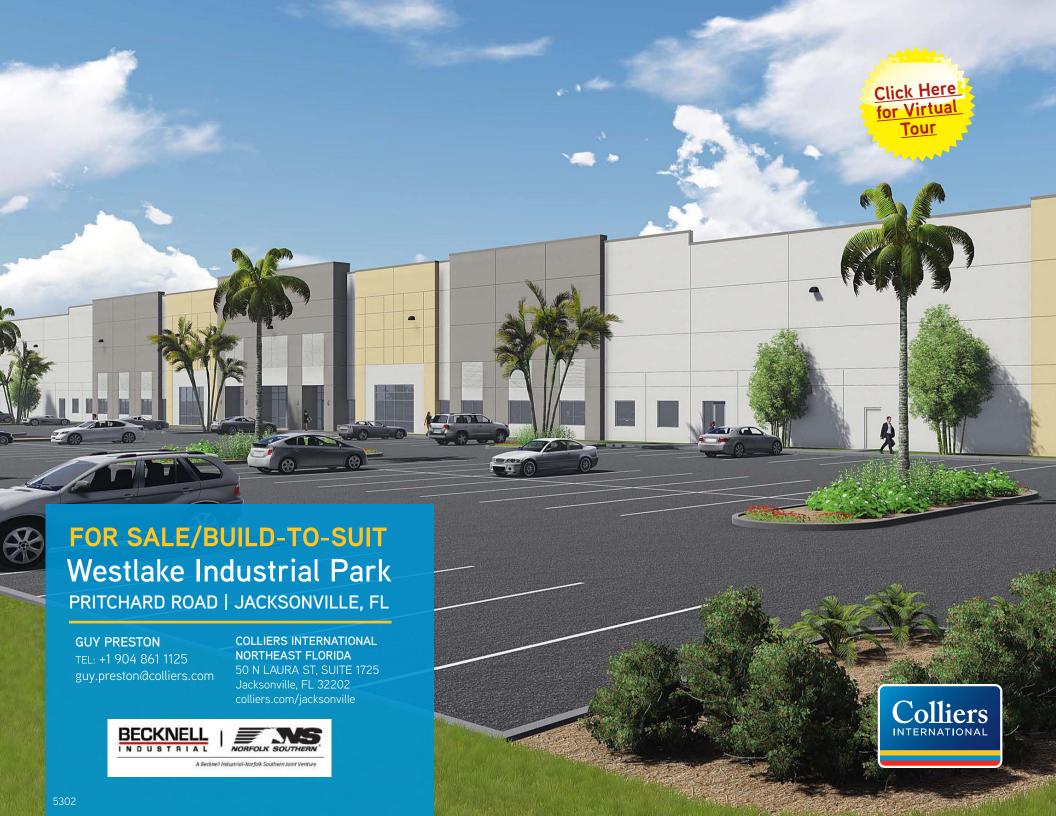

# Key Highlights

- > 1,139± acre master-planned industrial park
- > Class A industrial build-to-suit opportunities from 50,000 SF 1M SF+
- > Rail served sites by Norfolk Southern Railroad
- > Strategically positioned near I-295 and I-10, with easy access to I-95