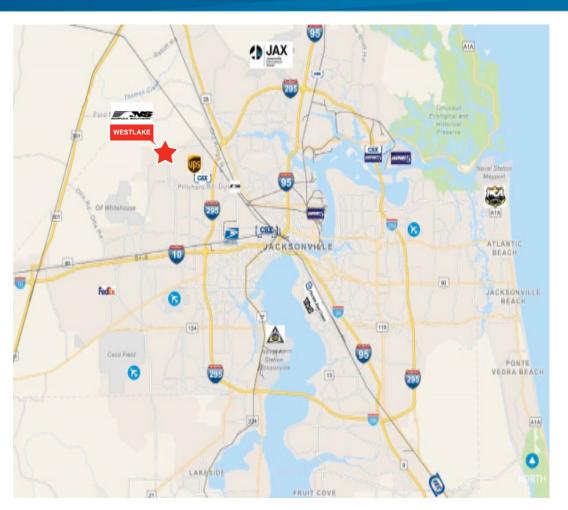

# Key Highlights

- > 1,139± acre master-planned industrial park
- > Class A industrial build-to-suit opportunities from 50,000 SF 1M SF+
- > Rail served sites by Norfolk Southern Railroad
- > Strategically positioned near I-295 and I-10, with easy access to I-95