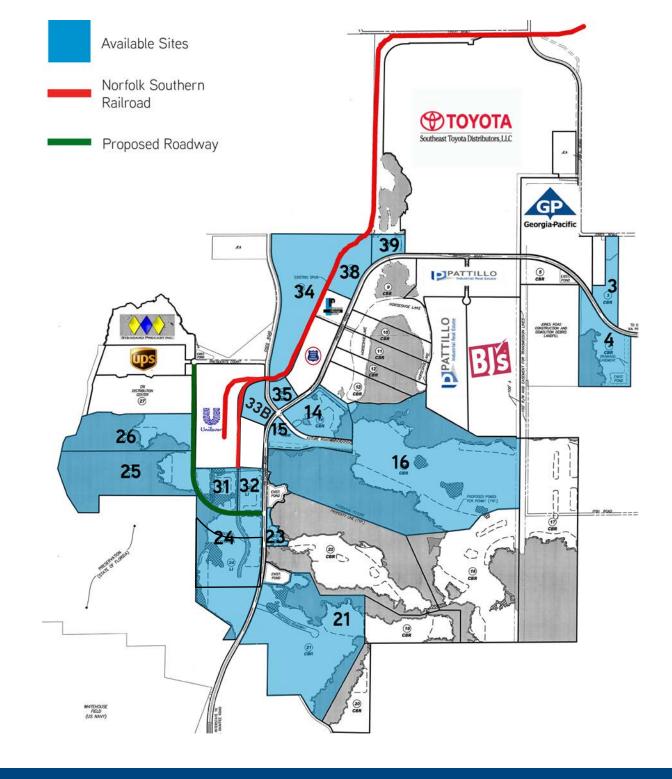

### Master Park Plan

| Parcel No. | Acres   | Developable<br>Acres |
|------------|---------|----------------------|
| 3          | 21.13±  | 21.13                |
| 4          | 54.43±  | 27.52                |
| 14         | 37.68±  | 31.49                |
| 15         | 16.77±  | 16.37                |
| 16         | 341.43± | 179.11               |
| 21         | 171.08± | 127.98               |
| 23         | 6.01±   | 6.01                 |
| 24         | 103.44± | 90.08                |
| 25         | 96.35±  | 15.75                |
| 26         | 67.49±  | 21.21                |
| 31         | 23.65±  | 23.65                |
| 32         | 16.83±  | 16.83                |
| 33B        | 17.5±   | 17.5±                |
| 34         | 99.25±  | 99.25                |
| 35         | 8.68±   | 8.68                 |
| 38         | 24.29±  | 24.21                |
| 39         | 11.38±  | 10.71                |