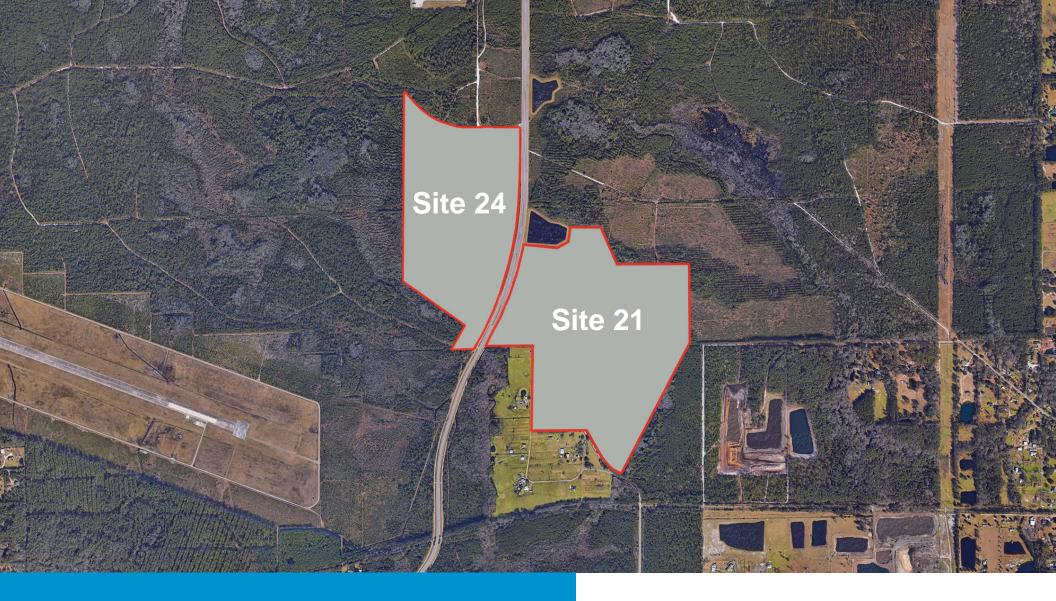

# Property Features | Site 21 & 24

- > Site 21 128± developable acres
- > Site 24 90± developable acres
- > Utilities provided by JEA and City of Jacksonville