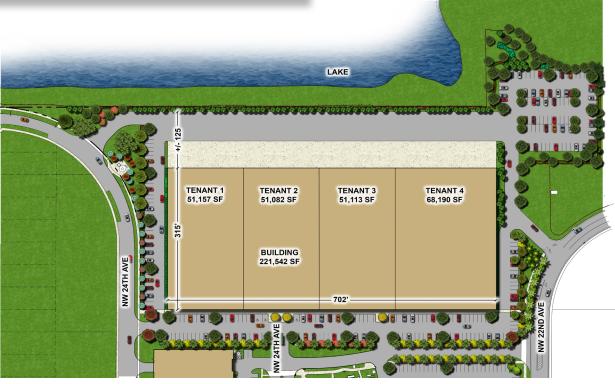

### **HIGHLIGHTS**

- Delivery 3Q 2018
- 221,542 SF industrial warehouse building
- Located at intersection of I-95 & Broward Blvd.
- Immediate proximity to Port Everglades and Fort Lauderdale-Hollywood International Airport

## **FEATURES**

**&** ESFR Fire Suppression System