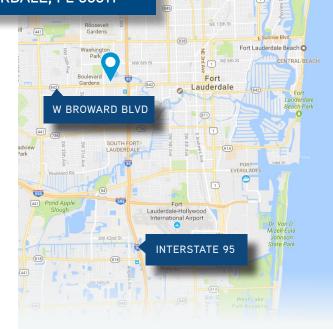

### **HIGHLIGHTS**

- Delivery 3Q 2018
- 221,542 SF industrial warehouse building
- Located at intersection of I-95 & Broward Blvd.
- Immediate proximity to Port Everglades and Fort Lauderdale-Hollywood International Airport