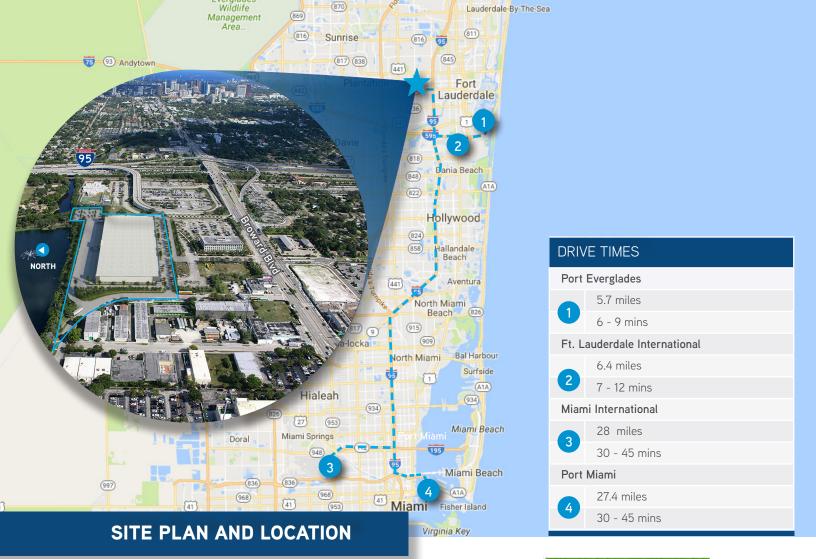

### **HIGHLIGHTS**

- Delivery 3Q 2018
- 221,542 SF industrial warehouse building
- Located at intersection of I-95 & Broward Blvd.
- Immediate proximity to Port Everglades and Fort Lauderdale-Hollywood International Airport