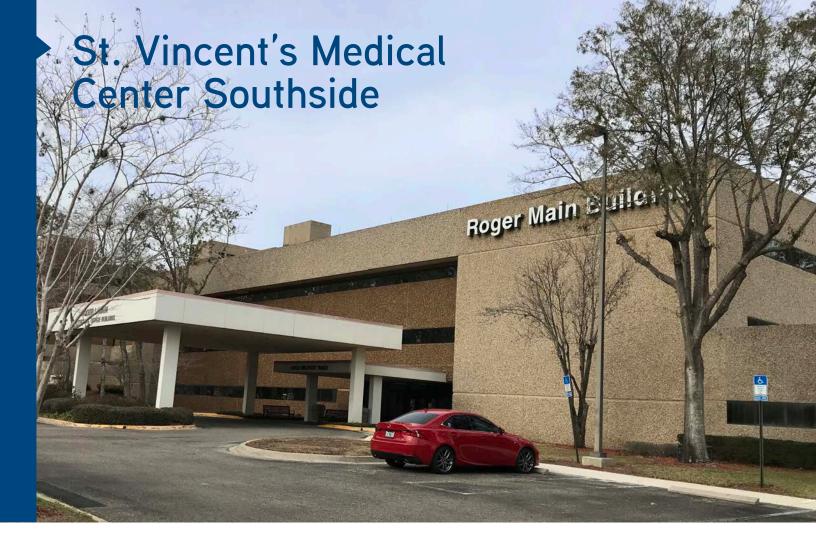

# FOR LEASE > MEDICAL OFFICE

4203 & 4205 Belfort Rd. Jacksonville, FL 32216

W. WADE POWERS+1 904 861 1155wade.powers@colliers.com

## Key Features/Highlights

- > Medical space for lease at St. Vincent's Medical Center Southside
- > Easy access to I-95 and J. Turner Butler Blvd.
- > Space available from 305± SF up to 4,158± SF
- > Lease Rate: \$18.50 Full Service