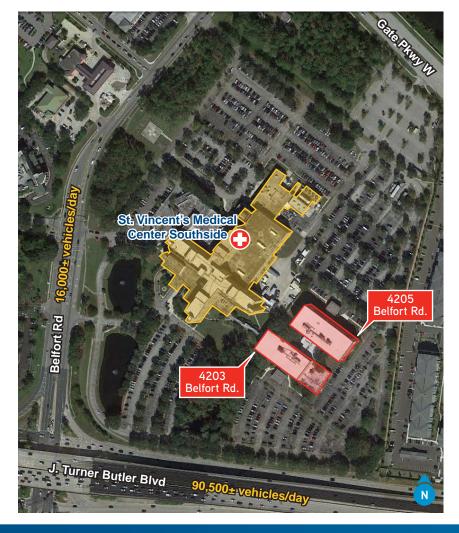

#### AVAILABLE SPACE >

| 4203 Belfort Road | Roger Main Building |
|-------------------|---------------------|
| Suite 108         | 4,158± SF           |
| Suite 215         | 3,166± SF           |
| Suite 303         | 305± SF             |
| Suite 335         | 673± SF             |
|                   |                     |

| 4205 Belfort Road | Joe Adams Building |
|-------------------|--------------------|
| Suite 2005        | 4,714± SF          |

### Aerial Map