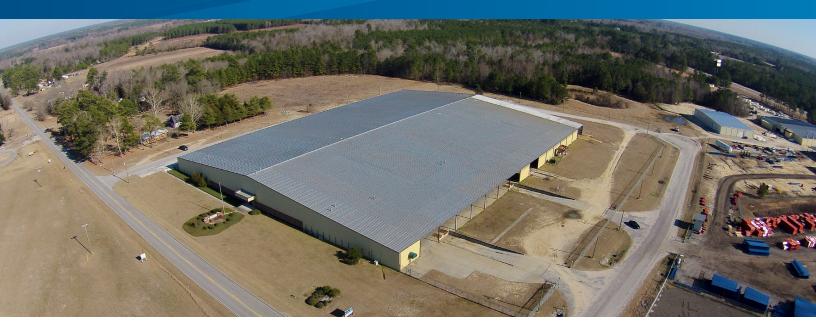

## Perfection Way > Aerial and Floor Plan

## **Property Information**

| Location:        | 100 Perfection Way<br>Timmonsville, SC 29161          |                                                                                       | Interstate Access: | I-20:<br>I-95:                                                            | ±0.5 Miles<br>±11 Miles |  |
|------------------|-------------------------------------------------------|---------------------------------------------------------------------------------------|--------------------|---------------------------------------------------------------------------|-------------------------|--|
| Year Built:      | 1997                                                  |                                                                                       | Airport:           | Florence Regional: 18 Miles                                               |                         |  |
| Site:            | ±19.5 acres                                           |                                                                                       | Lighting:          | Metal Halide                                                              |                         |  |
| Building Area:   | Office:<br>Mfg/Whse:<br>Total:                        | ±11,600 SF<br>±168,400 SF<br>±180,000 SF                                              | Utilities:         | Electricity<br>Gas:<br>Water/Sev                                          | SCE&G                   |  |
| Parking          | ±44 paved spaces (additional unpaved space available) |                                                                                       | HVAC:              | Office only                                                               |                         |  |
| County:          | Darlington County                                     |                                                                                       | Sprinkler:         | 100% wet                                                                  |                         |  |
| Ceiling Heights: | 18'-32'                                               |                                                                                       | Truck Docks:       | Dock high: 4 covered & 2 uncovered<br>Drive-in: (1) 10'x12' & (1) 10'x15' |                         |  |
| Constuction:     | Walls: M<br>Roof: St                                  | Concrete ±6"<br>Metal with Partial Masonry Facade<br>Standing Seam Metal<br>30' x 50' | Lease Rate:        | \$3.25 PSF NNN                                                            |                         |  |
|                  |                                                       |                                                                                       | Sales Price:       | Please call for pricing                                                   |                         |  |