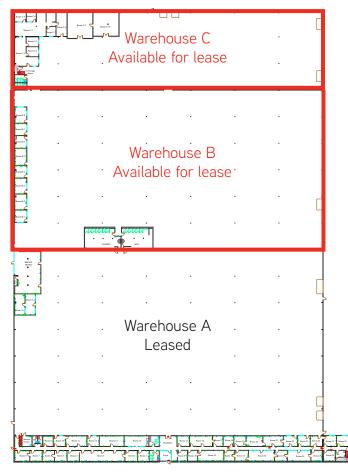

#### AVAILABLE > INDUSTRIAL SPACE > ±106,280 SF

Available for

Lease:

±106,280 SF

County: Darlington County

Ceiling Heights: 18'-32'

**Constuction:** Floor: Concrete ±6"

Walls: Metal with Partial Masonry Facade

Roof: Standing Seam Metal

## Perfection Way > Aerial and Floor Plan