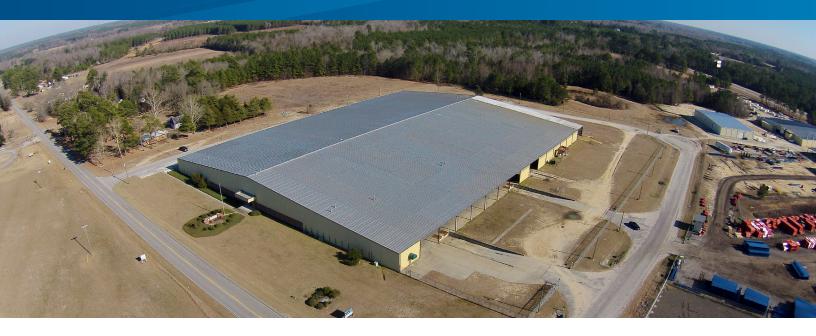

#### AVAILABLE > INDUSTRIAL SPACE > ±106,280 SF

# 100 Perfection Way

TIMMONSVILLE, SOUTH CAROLINA 29161





### **Property Information**

**Location:** 100 Perfection Way

Timmonsville, SC 29161

Year Built: 1997

Site:  $\pm 19.5$  acres

**Building Area:** Office: ±11,600 SF

Mfg/Whse: ±168,400 SF

Total: ±180,000 SF

Available for

Lease:

±106,280 SF

County: Darlington County

Ceiling Heights: 18'-32'

**Constuction:** Floor: Concrete ±6"

Walls: Metal with Partial Masonry Facade

Roof: Standing Seam Metal

Columns: 30' x 50'

Interstate Access: I-20: ±0.5 Miles

I-95: ±11 Miles

Airport: Florence Regional: 18 Miles

**Lighting:** Metal Halide

**Utilities:** Electricity: Pee Dee Electric

Gas: SCE&G

Water/Sewer: Darlington County

**HVAC:** Office only

Sprinkler: 100% wet

Truck Docks: Dock high: 4 covered & 2 uncovered

Drive-in: (1) 10'x12' & (1) 10'x15'

Lease Rate: \$3.25 PSF NNN