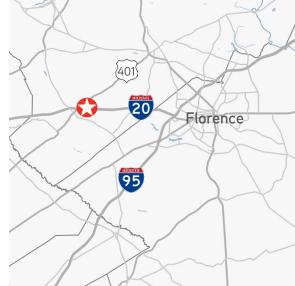

Columns: 30' x 50'

Interstate Access: I-20: ±0.5 Miles

I-95: ±11 Miles

Airport: Florence Regional: 18 Miles

**Lighting:** Metal Halide

**Utilities:** Electricity: Pee Dee Electric

Gas: SCE&G

Water/Sewer: Darlington County