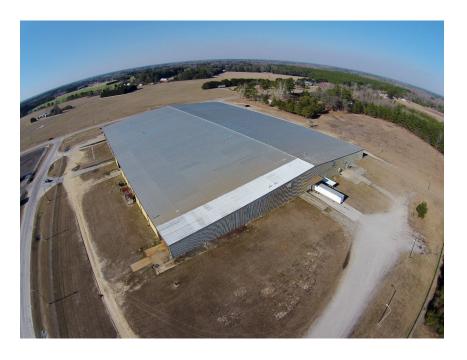

rea:** Office: ±11,600 SF

Mfg/Whse: ±168,400 SF

Total: ±180,000 SF

Available for

Lease:

±106,280 SF

County: Darlington County

Ceiling Heights: 18'-32'

**Constuction:** Floor: Concrete ±6"

Walls: Metal with Partial Masonry Facade

Roof: Standing Seam Metal

Columns: 30' x 50'

Interstate Access: I-20: ±0.5 Miles

I-95: ±11 Miles

Airport: Florence Regional: 18 Miles

**Lighting:** Metal Halide

**Utilities:** Electricity: Pee Dee Electric

Gas: SCE&G

Water/Sewer: Darlington County

**HVAC:** Office only

Sprinkler: 100% wet

Truck Docks: Dock high: 4 covered & 2 uncovered

Drive-in: (1) 10'x12' & (1) 10'x15'

Lease Rate: \$3.25 PSF NNN

Sales Price: Please call for pricing

Parking: ±44 paved spaces (additional unpaved

space available)

## Perfection Way > Aerial and Floor Plan







#### Contact Us

CHUCK W. SALLEY, SIOR 803 401 4266 DIRECT chuck.salley@colliers.com

DAVE MATHEWS, SIOR 803 401 4293 DIRECT dave.mathews@colliers.com

THOMAS BEARD 803 401 4247 DIRECT thomas.beard@colliers.com

COLLIERS INTERNATIONAL 1301 Gervais Street, Suite 600 Columbia, South Carolina 29201 colliers.com