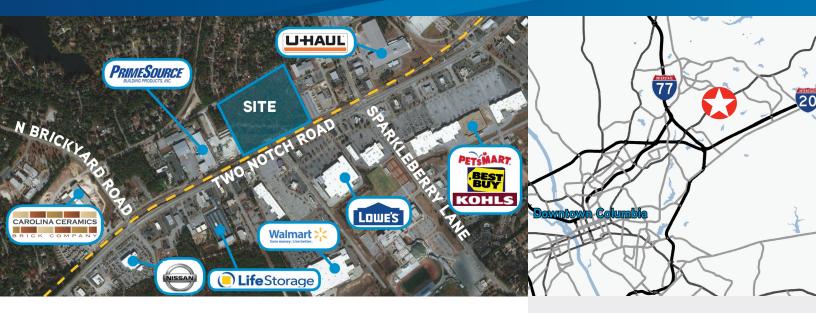

## **Property Details**

> Lot size: ±18 acres

> Zoning: HI (Heavy Industrial), Richland County

> Located off of Two Notch Road between Sparkleberry Lane Ext. and N. Brickyard Road

> Interstate access:

I-77: 4 milesI-20: 4 miles

> Rail access: Located along CSX railroad

> Tax map #: 22905-02-02

> Utilities:

Water: City of Columbia (12" main line) Sewer available: Palmetto Utilities

Gas & Electric: SCE&G

> Sales price: \$720,000