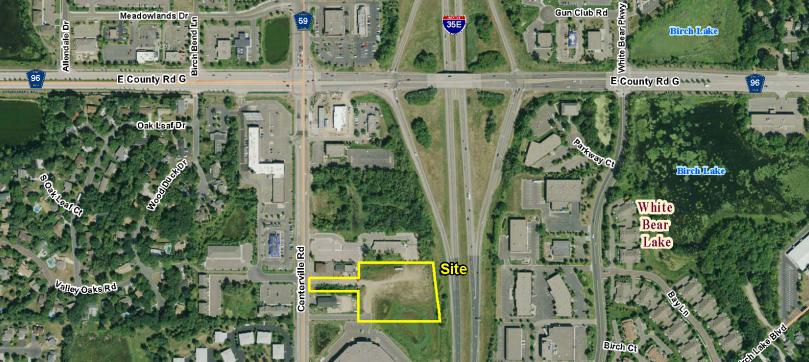

## Property Information

LOCATION: 0 Centerville Road White Bear Lake, MN 55110

SALE PRICE: \$1,447,934.00 (\$12.00 per square foot)

LAND AREA: 3.61 total acres (156,816 square feet) 2.77 acres of usable land (120,661 square feet

TRAFFIC COUNTS:

11,464 cars per day on Centerville Road 67,000 cars per day on I-35E

#### UTILITIES:

Gas, electric, water, sewer available - stubbed on site

**ZONING:** B-3, Auto-Oriented Business District

SURVEY: Yes

#### ACCESS:

Access to I-35E via Centerville road and Highway 96

COLLIERS INTERNATIONAL 5985 Rice Creek Parkway, Suite 105 Shoreview, MN 55126

www.colliers.com

MIKE BRASS 952 837 3054 direct 612 750 4312 mobile mike.brass@colliers.com