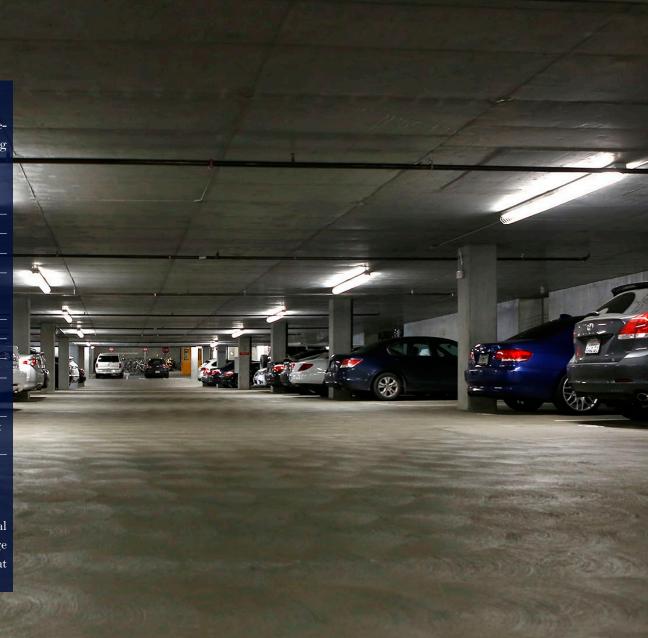

# **PROPERTY OVERVIEW**

The Parking Garage is located in the first three-stories of the ninestory, 300-unit condominium building. Of the 300 total parking stalls, 116 stalls are part of the sale offering.

### **PARKING STALL DETAILS**

| # Parking Stalls | 116 |  |
|------------------|-----|--|
| Compact Stalls   | 59  |  |
| Large Stalls     | 57  |  |

## **GARAGE DETAILS**

| Address    | 555 4th Street, San Francisco, CA 94107          |
|------------|--------------------------------------------------|
| Year Built | 2006                                             |
| Levels     | 3                                                |
| Frontage   | 160' along 4th St.; 360' along Freelon St.; 440' |
|            | along Welsh St.; 80' along Zoe St.               |
| Access     | Vehicular access on both Freelon Street          |
|            | (entrance) and Welsh Street (exit)               |