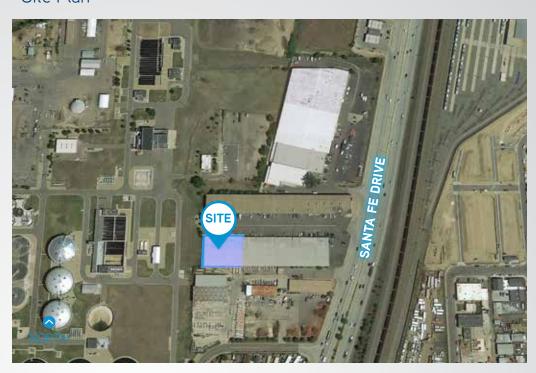

*Building Information**

> Project Size: 110,007 SF

> Available: ±26,634 SF - Unit 2899

 $\rightarrow$  Office:  $\pm 1,976$  SF

Rate: \$7.00/SF NNN

> Expenses: \$2.40/SF/YR

> Loading: Four (4) Dock High

> Ceiling Height: 18'

> Zoning: I-1

> Electrical Service: 3-Phase, 120/240 Volt (TBV)

> City/County: Englewood/Arapahoe

> Sprinklered: Yes

- Located between Evans Avenue & Dartmouth Avenue
- Signage visibility on Santa Fe with exposure to over 71,000 cars per day (CoStar)

TYLER RYON 720 833 4612 tyler.ryon@colliers.com TIM SHAY 303 283 4594 tim.shay@colliers.com

Accelerating success.

2875–2899 S. Santa Fe Drive Englewood, CO

## Contact Us

4643 South Ulster Street Suite 1000 Denver, CO 80237 MAIN +1 303 745 5800 FAX +1 303 745 5888

www.colliers.com/denve





## Site Plan



## Floor Plan