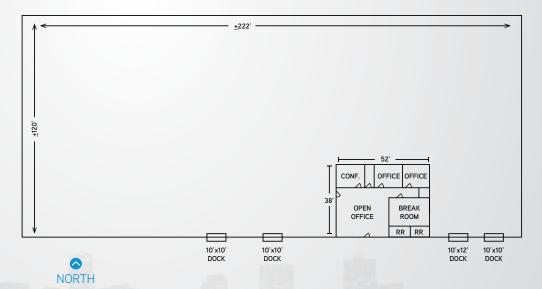

tion**

> Project Size: 110,007 SF

> Available: ±26,634 SF - Unit 2899

 $\rightarrow$  Office:  $\pm 1,976$  SF

Rate: \$7.00/SF NNN

> Expenses: \$2.40/SF/YR

> Loading: Four (4) Dock High

> Ceiling Height: 18'

> Zoning: I-1

> Electrical Service: 3-Phase, 120/240 Volt (TBV)

> City/County: Englewood/Arapahoe

> Sprinklered: Yes

- Located between Evans Avenue & Dartmouth Avenue
- Signage visibility on Santa Fe with exposure to over 71,000 cars per day (CoStar)

TYLER RYON 720 833 4612 tyler.ryon@colliers.com TIM SHAY 303 283 4594 tim.shay@colliers.com

Accelerating success.

2875–2899 S. Santa Fe Drive Englewood, CO

## Contact Us

4643 South Ulster Street Suite 1000 Denver, CO 80237 MAIN +1 303 745 5800 FAX +1 303 745 5888

www.colliers.com/denve





## Site Plan



## Floor Plan