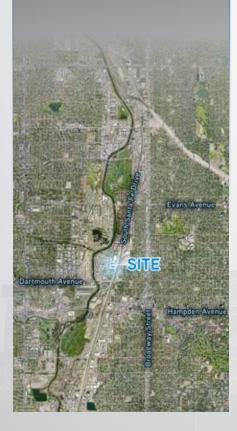

> Ceiling Height: 18'

> Zoning: I-1

> Electrical Service: 3-Phase, 120/240 Volt (TBV)

> City/County: Englewood/Arapahoe

> Sprinklered: Yes

- Located between Evans Avenue & Dartmouth Avenue
- Signage visibility on Santa Fe with exposure to over 71,000 cars per day (CoStar)