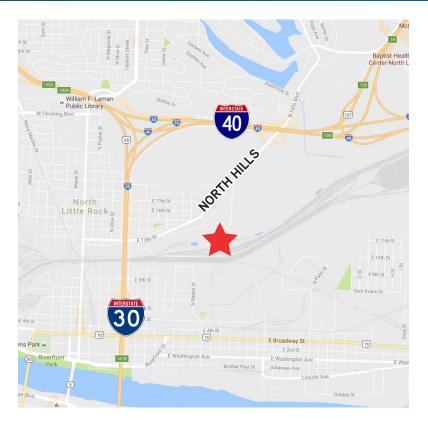

#### Location

1600 E Gregory Street is located along the Union Pacific rail lines in North Little Rock and has easy access to I-30 and I-40