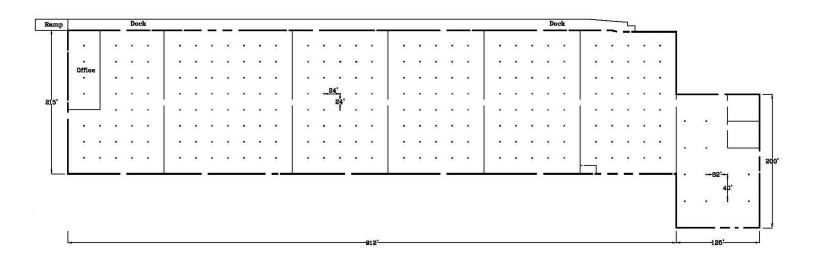

#### FLOOR PLAN

#### Building Features (cont.)

- > Clear height: 21'
- > 19 dock-high doors, 7 rail doors and 2 ramps

Colliers

- > Rail served
- > ESFR sprinkler system
- > Well positioned near I-40/I-30 interchange
- > Steel frame/tilt wall construction
- > Zoning: I-2, Light Industrial Park
- > Building size: 225,651 SF
- > Lot size: +/- 12.36 acres