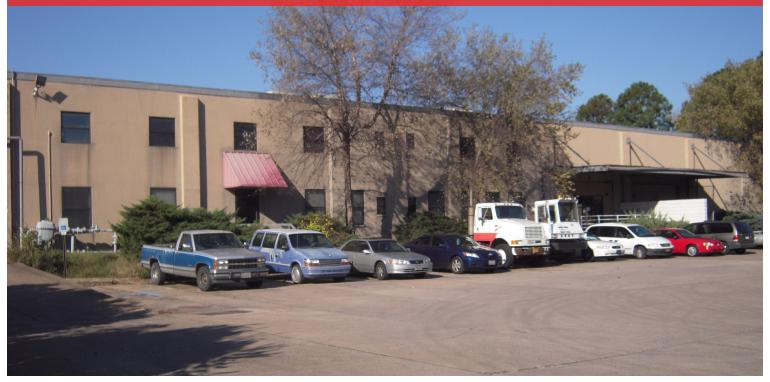

### FOR LEASE > BULK STORAGE/ DISTRIBUTION FACILITY 1600 E Gregory St, North Little Rock, AR

#### **Building Features**

- > Lease rate: \$2.15/SF, NNN
- > Availability: 25,000 225,000 SF
- > Office space built to tenant specifications
- > Under new ownership/management
- > Property to undergo extensive renovations
- > T-5 Energy efficient lighting

#### Building Features (cont.)

- > Clear height: 21'
- > 19 dock-high doors, 7 rail doors and 2 ramps

Colliers

- > Rail served
- > ESFR sprinkler system
- > Well positioned near I-40/I-30 interchange
- > Steel frame/tilt wall construction
- > Zoning: I-2, Light Industrial Park
- > Building size: 225,651 SF
- > Lot size: +/- 12.36 acres