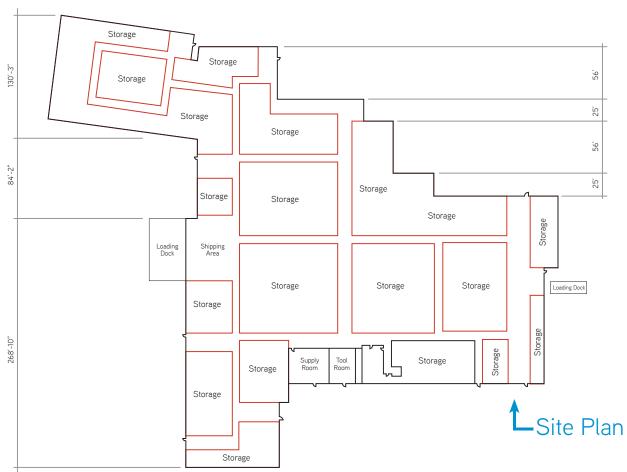

## **Building Highlights**

Land: 12 Acres Square Footage: 131,000 SF Warehouse SF: 127,000 SF

57,800 SF of +30' clear warehouse 16,800 SF of 20' clear warehouse Remainder area are 12'14' clear

Office SF: 4,000 SF Clear Height: 16', 24' & 32'

Highlights: Completely renovated

interior and exterior, new roof, high bay 32', fenced yard, rail available, easily

divisible.

Column Spacing: 20' x 50'

Docks: Five - 10' x 12'
Drive-In Doors: Six - 14' x 14'