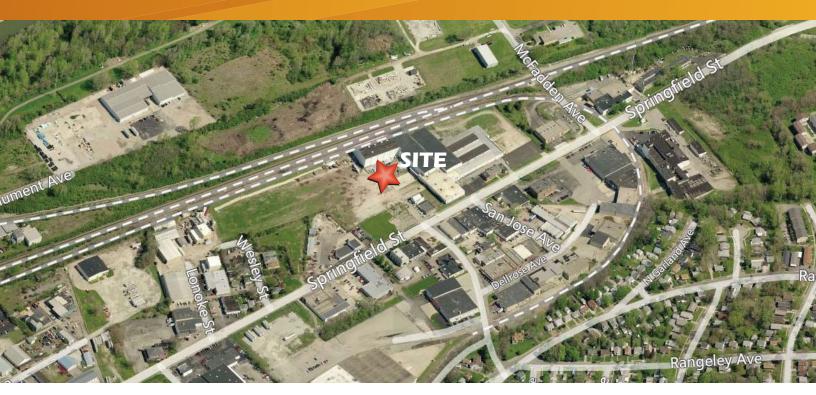

## 1615 Springfield Street

Colliers

DAYTON, OHIO 45401

## **Building Highlights**

Land: 12 Acres Square Footage: 131,000 SF Warehouse SF: 127,000 SF

57,800 SF of +30' clear warehouse 16,800 SF of 20' clear warehouse Remainder area are 12'14' clear

Office SF: 4,000 SF Clear Height: 16', 24' & 32'

Highlights: Completely renovated

interior and exterior, new roof, high bay 32', fenced yard, rail available, easily

divisible.

Column Spacing: 20' x 50'

Docks: Five - 10' x 12'
Drive-In Doors: Six - 14' x 14'