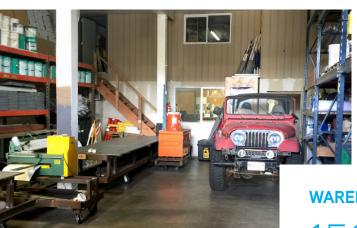

#### Features & Benefits:

- > Net operating income potential of \$124,451.00
- > All concrete construction
- > High-cube warehouse
- > Phenomenal location
- > Zoning allows for wide range of users
- Minutes away from Honolulu International Airport and Honolulu Harbor

## **Property Description**

Rare opportunity to acquire a fee simple, warehouse and office building in the heart of Kalihi. The building includes 3,930 square feet of ground floor high-cube warehouse and 3,322 square feet of second floor office. The property has a roll-up door for easy loading/unloading and exterior office access. The building situated on 5,500 square feet of land provides for on-site parking fronting the building.