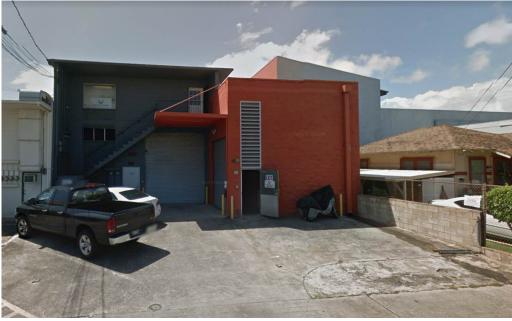

## **Property Description**

Rare opportunity to acquire a fee simple, warehouse and office building in the heart of Kalihi. The building includes 3,930 square feet of ground floor high-cube warehouse and 3,322 square feet of second floor office. The property has a roll-up door for easy loading/unloading and exterior office access. The building situated on 5,500 square feet of land provides for on-site parking fronting the building.

#### Features & Benefits:

- > Net operating income potential of \$124,451.00
- > All concrete construction
- > High-cube warehouse
- > Phenomenal location
- > Zoning allows for wide range of users
- Minutes away from Honolulu International Airport and Honolulu Harbor