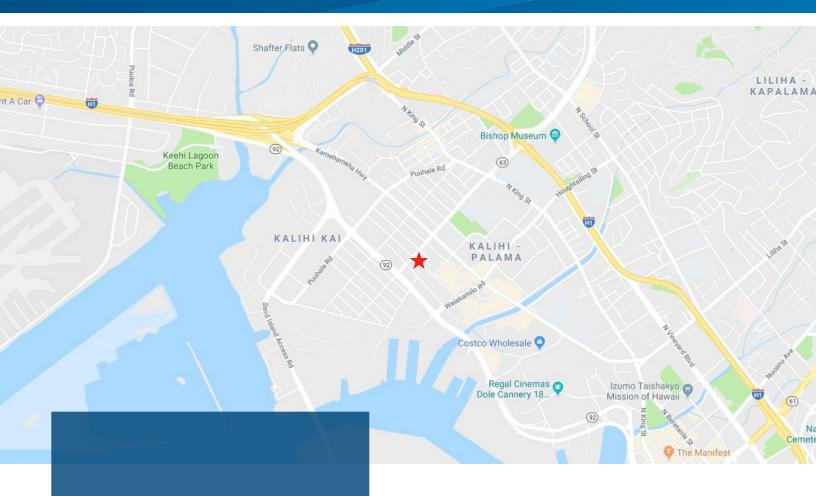

## **Location Description**

The property is located on Hau Street between Kalihi Street and Waiakamilo Road. It is conveniently located 2 blocks in either direction from Nimitz Highway and Dillingham Boulevard. Its central location makes it easy to get to Honolulu Harbor, the Honolulu International Airport and Honolulu's Central Business District.