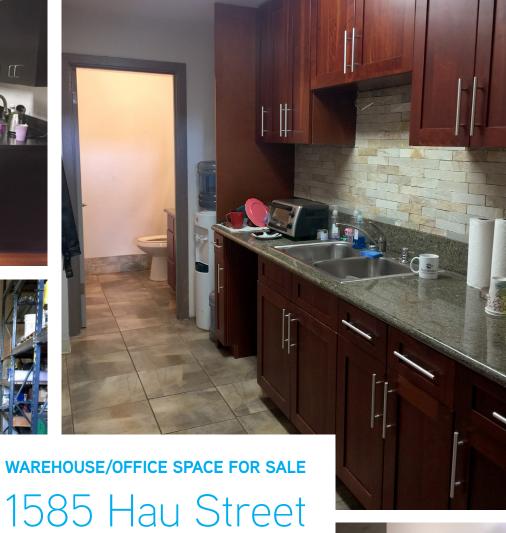

#### WAREHOUSE/OFFICE SPACE FOR SALE

# 1585 Hau Street

HONOLULU, HAWAII 96817

## **Property Description**

Rare opportunity to acquire a fee simple, warehouse and office building in the heart of Kalihi. The building includes 3,930 square feet of ground floor high-cube warehouse and 3,322 square feet of second floor office. The property has a roll-up door for easy loading/unloading and exterior office access. The building situated on 5,500 square feet of land provides for on-site parking fronting the building.