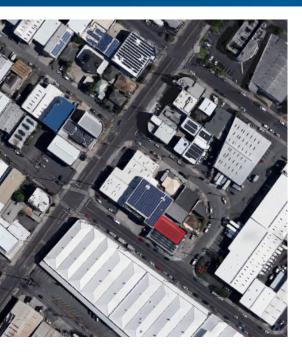

## **Property Highlights**

TMK No (1) 1-5-28: parcels 48

Zoning IMX-1 Mixed Use Industrial

Tenure Fee Simple

Size Building - 7,252 SF

Land - 5.500 SF

(According to Tax Records)

Sales Price \$2.08 Million

## **Location Description**

The property is located on Hau Street between Kalihi Street and Waiakamilo Road. It is conveniently located 2 blocks in either direction from Nimitz Highway and Dillingham Boulevard. Its central location makes it easy to get to Honolulu Harbor, the Honolulu International Airport and Honolulu's Central Business District.