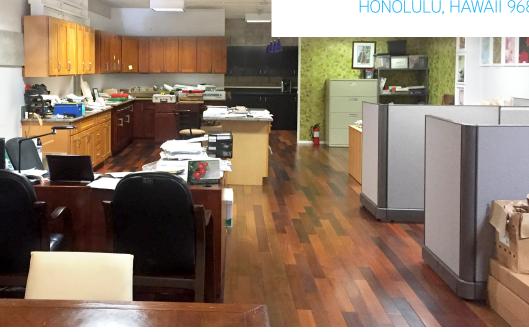

## **Property Description**

Rare opportunity to acquire a fee simple, warehouse and office building in the heart of Kalihi. The building includes 3,930 square feet of ground floor high-cube warehouse and 3,322 square feet of second floor office. The property has a roll-up door for easy loading/unloading and exterior office access. The building situated on 5,500 square feet of land provides for on-site parking fronting the building.