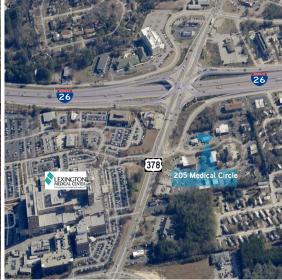

## 205 Medical Circle > Office Space

205 Medical Circle is located directly across Hwy 378 from Lexington Medical Center. The building location offers convenient access to I-26 and I-126 and is a short drive to downtown Columbia or Lexington.