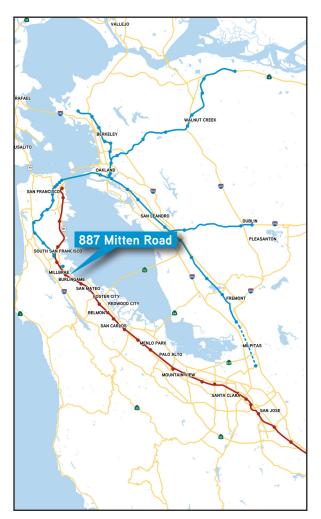

## LOCAL BART/CALTRAIN SHUTTLE

This shuttle runs between the Millbrae Intermodal Station and Burlingame Bayside Area during commute hours, Monday through Friday. This shuttle is also open to the general public and free to riders.

More information can be found at: commute.org

| MORNING SHUTTLE SCHEDULE |                                     |
|--------------------------|-------------------------------------|
| Millbrae Station Pick-Up | Mitten Rd/Bayshore Highway Drop-Off |
| 6:57 AM                  | 7:09 AM                             |
| 7:27 AM                  | 7:39 AM                             |
| 7:42 AM                  | 7:54 AM                             |
| 8:09 AM                  | 8:21 AM                             |
| 8:27 AM                  | 8:39 AM                             |
| 8:42 AM                  | 8:54 AM                             |
| 8:59 AM                  | 9:11 AM                             |
| 9:14 AM                  | 9:26 AM                             |
|                          |                                     |