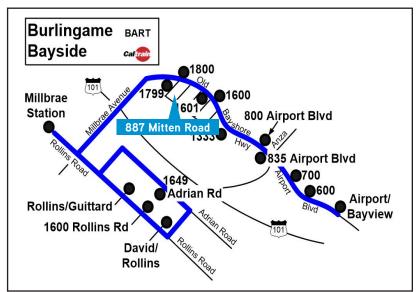

## LOCAL BART/CALTRAIN SHUTTLE

This shuttle runs between the Millbrae Intermodal Station and Burlingame Bayside Area during commute hours, Monday through Friday. This shuttle is also open to the general public and free to riders.

More information can be found at: commute.org

| MORNING SHUTTLE SCHEDULE |                                     |
|--------------------------|-------------------------------------|
| Millbrae Station Pick-Up | Mitten Rd/Bayshore Highway Drop-Off |
| 6:57 AM                  | 7:09 AM                             |
| 7:27 AM                  | 7:39 AM                             |
| 7:42 AM                  | 7:54 AM                             |
| 8:09 AM                  | 8:21 AM                             |
| 8:27 AM                  | 8:39 AM                             |
| 8:42 AM                  | 8:54 AM                             |
| 8:59 AM                  | 9:11 AM                             |
| 9:14 AM                  | 9:26 AM                             |
|                          |                                     |

| EVENING SHUTTLE SCHEDULE           |                           |
|------------------------------------|---------------------------|
| Mitten Rd/Bayshore Highway Pick-Up | Millbrae Station Drop-Off |
| 4:06 PM                            | 4:19 PM                   |
| 4:26 PM                            | 4:39 PM                   |
| 4:38 PM                            | 4:51 PM                   |
| 5:01 PM                            | 5:14 PM                   |
| 5:25 PM                            | 5:38 PM                   |
| 5:39 PM                            | 5:52 PM                   |
| 6:10 PM                            | 6:23 PM                   |
| 6:27 PM                            | 6:40 PM                   |