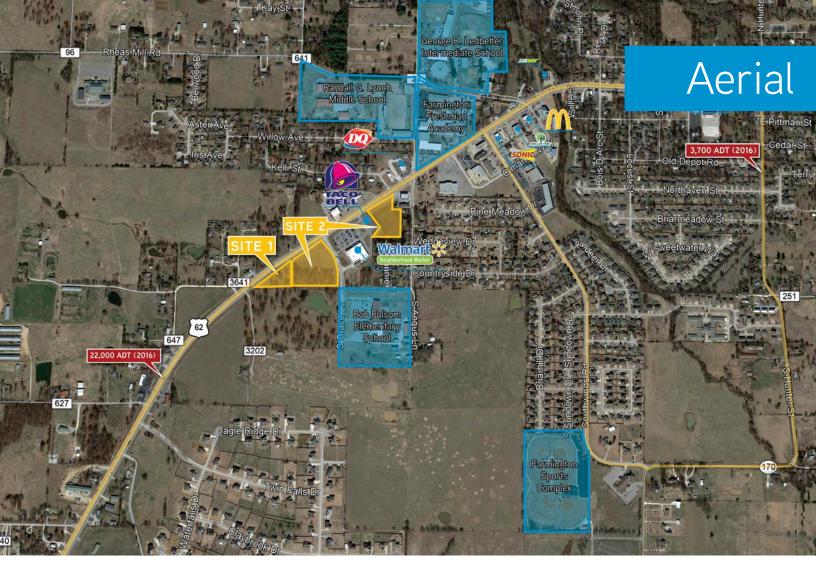

1.50

7.16

+/- 8.66 acres, could be subdivided

**Zoned Commercial** 

22,000 VPD (2016) on Highway 62

Additional acreage available

Principal | Arkansas

+1 479 845 1505 alan.cole@colliers.com