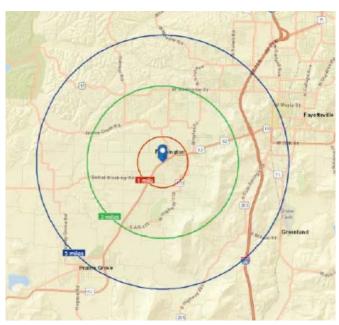

## Area Demographics

|                                          | 1 Mile   | 3 Mile   | 5 Mile   |
|------------------------------------------|----------|----------|----------|
| Population (2017)                        | 3,231    | 12,885   | 43,751   |
| Projected Population (2022)              | 3,527    | 14,461   | 48,758   |
| Average Household Income (2017)          | \$60,214 | \$64,254 | \$57,047 |
| Proj. Average Household<br>Income (2022) | \$67,028 | \$72,099 | \$63,603 |
| Households (2017)                        | 1,221    | 4,823    | 16,837   |