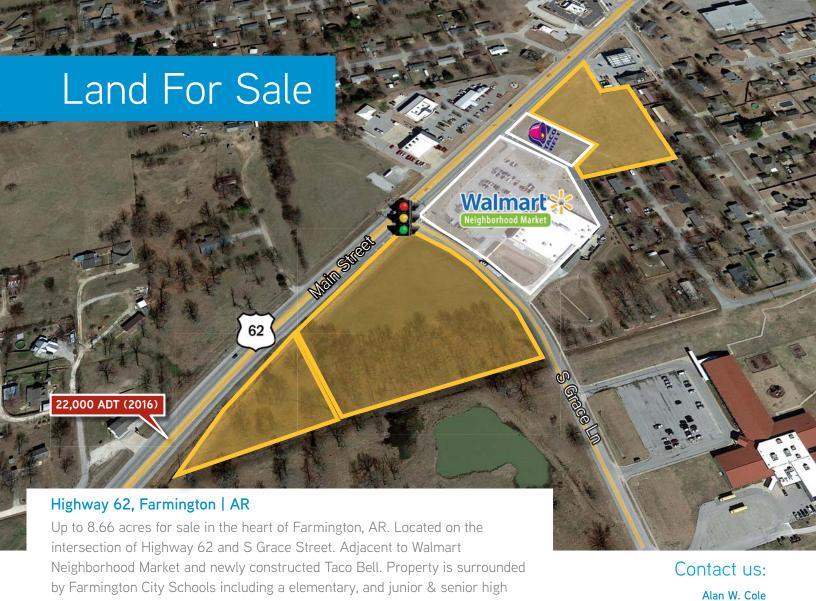

## **FEATURES**

Price

\$7.25

\$7.25

#

1

2

Acres

1.50

7.16

+/- 8.66 acres, could be subdivided

**Zoned Commercial** 

22,000 VPD (2016) on Highway 62

Additional acreage available

Principal | Arkansas

+1 479 845 1505 alan.cole@colliers.com