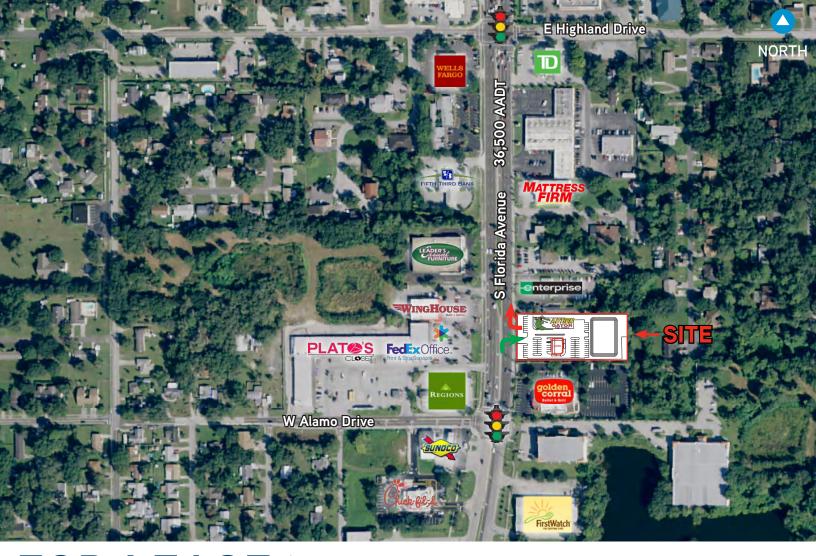

#### **PROPERTY HIGHLIGHTS**

- > Pad site available for ground lease or build-to-suit.
- > Action Gator Tire currently under construction within the development.
- > Less than 1 mile south of Polk Parkway (SR 570).
- > Frontage on State Road 37 or South Florida Avenue.
- Diverse mix of national credit retailers including Regions Bank, Chick-fil-A, Golden Corral, FedEx Office, State Farm and Sunoco gas station.

## **MARKET AERIAL**