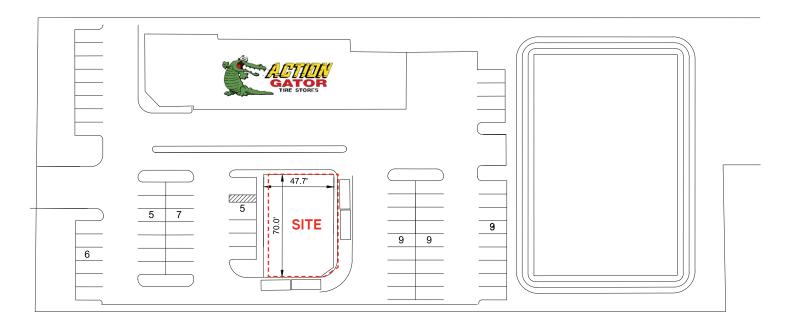

IERS INTERNATIONAL**

255 S. Orange Avenue Suite 1300 Orlando, FL 32801





#### **PROPERTY HIGHLIGHTS**

- > Pad site available for ground lease or build-to-suit.
- > Action Gator Tire currently under construction within the development.
- > Less than 1 mile south of Polk Parkway (SR 570).
- > Frontage on State Road 37 or South Florida Avenue.
- Diverse mix of national credit retailers including Regions Bank, Chick-fil-A, Golden Corral, FedEx Office, State Farm and Sunoco gas station.

#### **LOCATION MAP**



## **AREA DEMOGRAPHICS**



1-Mile: 7,850 3-Mile: 59,814



**Daytime Population** 

1-Mile: 9,638 3-Mile: 53,567

5-Mile: 134,827



Average HH Income

1-Mile: \$83,162 3-Mile: \$84,509 5-Mile: \$72,336



Households

1-Mile: 3,046 3-Mile: 24,250 5-Mile: 53,516

## **SITE PLAN**



## **MARKET AERIAL**