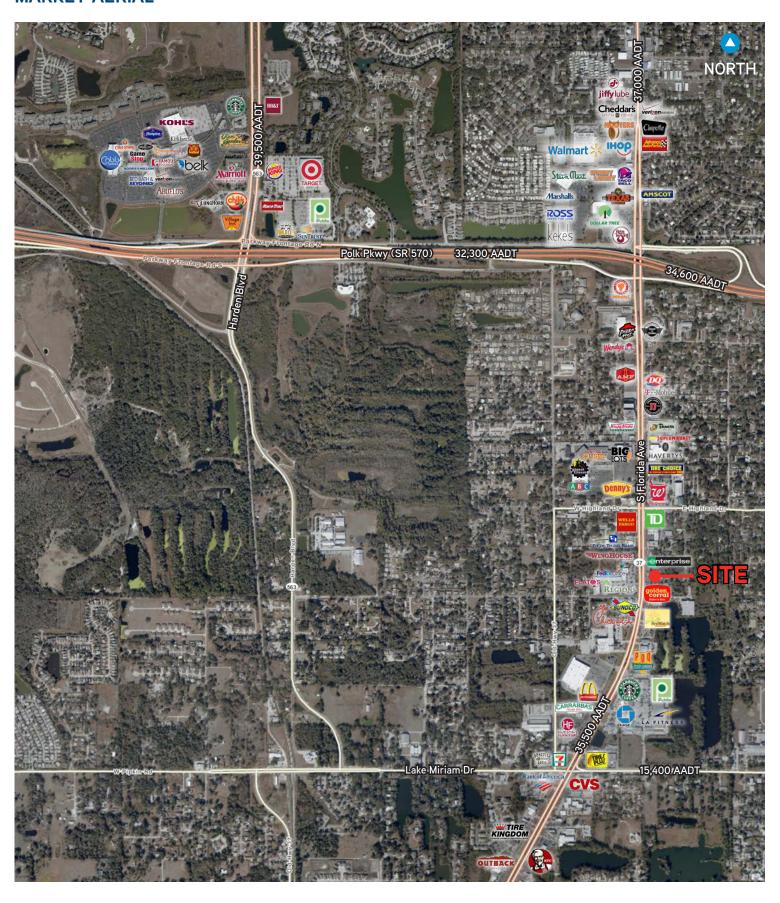

5 S. Orange Avenue Suite 1300 Orlando, FL 32801





#### **PROPERTY HIGHLIGHTS**

- > Pad site available for ground lease or build-to-suit.
- > Action Gator Tire currently under construction within the development.
- > Less than 1 mile south of Polk Parkway (SR 570).
- > Frontage on State Road 37 or South Florida Avenue.
- Diverse mix of national credit retailers including Regions Bank, Chick-fil-A, Golden Corral, FedEx Office, State Farm and Sunoco gas station.

#### **LOCATION MAP**



## **AREA DEMOGRAPHICS**



1-Mile: 7,850 3-Mile: 59,814



**Daytime Population** 

1-Mile: 9,638 3-Mile: 53,567

5-Mile: 134,827



Average HH Income

1-Mile: \$83,162 3-Mile: \$84,509 5-Mile: \$72,336



Households

1-Mile: 3,046 3-Mile: 24,250 5-Mile: 53,516

## **SITE PLAN**



## **MARKET AERIAL**