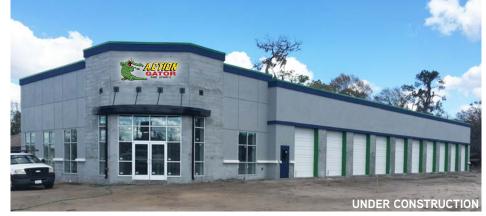

#### **PROPERTY HIGHLIGHTS**

- > Pad site available for ground lease or build-to-suit.
- > Action Gator Tire currently under construction within the development.
- > Less than 1 mile south of Polk Parkway (SR 570).
- > Frontage on State Road 37 or South Florida Avenue.
- Diverse mix of national credit retailers including Regions Bank, Chick-fil-A, Golden Corral, FedEx Office, State Farm and Sunoco gas station.