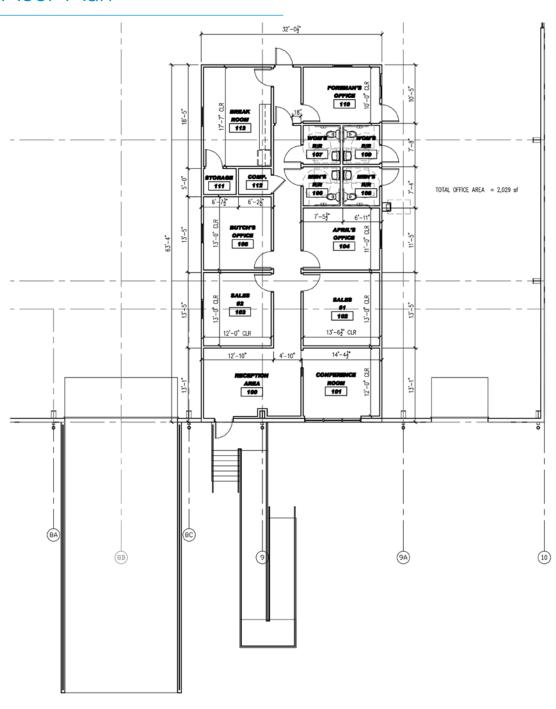

FOR LEASE > ±19,675 SF WAREHOUSE SPACE

## Pine Barren Warehouse Space



176 PINE BARREN ROAD, POOLER, GEORGIA 31322



#### Property Highlights

- $\rightarrow$  ±19,675 SF of this ±101,250 SF building is available
- > Dock-high and drive-in loading
- > 24' ceiling height
- **)** Just off Hwy 80, 1 mile from I-95 (Exit 102)
- > Located ±6 miles to GPA Container Port, ±4 miles to I-16 & ±4 miles to Savannah/Hilton Head International Airport
- > Column Spacing: 50' x 50'

#### Pricing

LEASE RATE: \$4.75/SF, NNN (0.85)



FOR LEASE > ±19,675 SF WAREHOUSE SPACE

# Pine Barren Warehouse Space



176 PINE BARREN RAOD, POOLER, GEORGIA 31322









## Pine Barren Warehouse Space



176 PINE BARREN RAOD, POOLER, GEORGIA 31322

#### Office Floor Plan