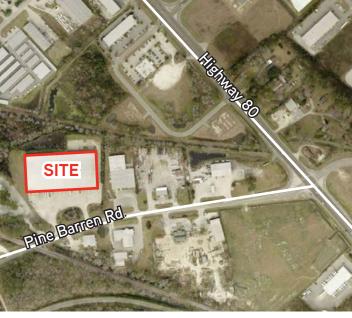

## Pine Barren Warehouse Space

176 PINE BARREN ROAD, POOLER, GEORGIA 31322

# Pine Barren Warehouse Space

176 PINE BARREN RAOD, POOLER, GEORGIA 31322

## Pine Barren Warehouse Space

176 PINE BARREN RAOD, POOLER, GEORGIA 31322