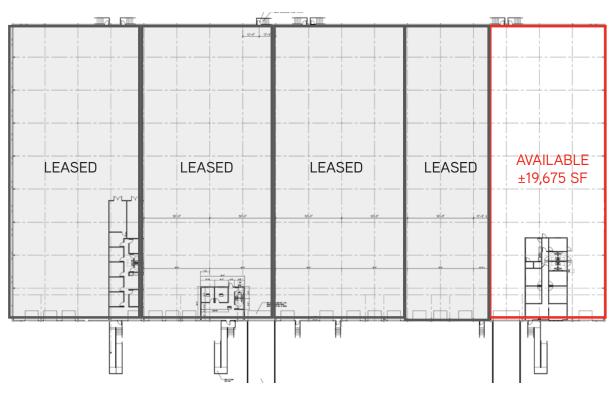

#### Office Floor Plan

#### Property Highlights

- $\rightarrow$  ±19,675 SF of this ±101,250 SF building is available
- > Dock-high and drive-in loading
- > 24' ceiling height
- **)** Just off Hwy 80, 1 mile from I-95 (Exit 102)
- > Located ±6 miles to GPA Container Port, ±4 miles to I-16 & ±4 miles to Savannah/Hilton Head International Airport
- > Column Spacing: 50' x 50'