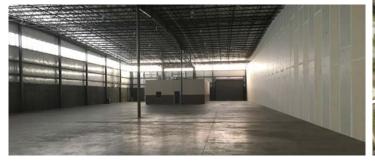

FOR LEASE > ±19,675 SF WAREHOUSE SPACE

#### Property Highlights

- $\rightarrow$  ±19,675 SF of this ±101,250 SF building is available
- > Dock-high and drive-in loading
- > 24' ceiling height
- **)** Just off Hwy 80, 1 mile from I-95 (Exit 102)
- > Located ±6 miles to GPA Container Port, ±4 miles to I-16 & ±4 miles to Savannah/Hilton Head International Airport
- > Column Spacing: 50' x 50'