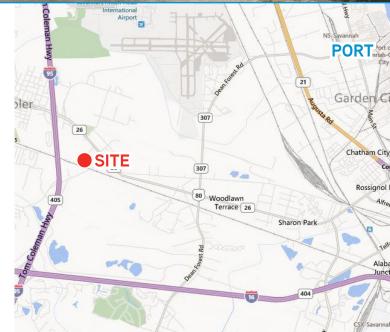

#### Property Highlights

- $\rightarrow$  ±19,675 SF of this ±101,250 SF building is available
- > Dock-high and drive-in loading
- > 24' ceiling height
- **)** Just off Hwy 80, 1 mile from I-95 (Exit 102)
- > Located ±6 miles to GPA Container Port, ±4 miles to I-16 & ±4 miles to Savannah/Hilton Head International Airport
- > Column Spacing: 50' x 50'