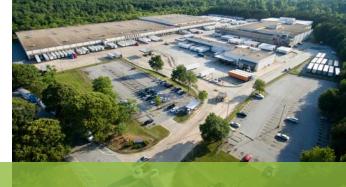

**COLLIERS FOOD ADVISORY SERVICES** colliers.com/Food

Southeastern Food Campus is the Southeast's premier food distribution facility. Located just inside the I-285 perimeter in south Atlanta, the distribution hub features a  $\pm 386,846$  SF dry warehouse, a  $\pm 140,160$  SF class A freezer warehouse, a 24-door cross dock facility and a truck maintenance building. With nearly direct access to I-285, the facility is convenient to I-675 (2.5 miles), I-75 (7.7 miles) and I-20 (8.1 miles).

### **OTHER FEATURES**

- All concrete truck courts
- Facility is fully racked
- 4 MM cubic feet of freezer warehouse space
- 10 MM cubic feet of dry warehouse space
- 50' x 40' column spacing
- Fully fenced & secured with one guard shack and two points of ingress and egress
- T5 lighting in all buildings
- Ample power and infrastructure to add additional cooler
- 320+ paved vehicle parking
- 264+ paved trailer parking