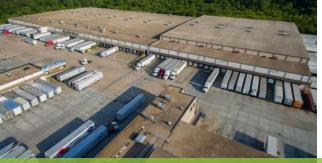

**COLLIERS FOOD ADVISORY SERVICES** colliers.com/Food

Southeastern Food Campus is the Southeast's premier food distribution facility. Located just inside the I-285 perimeter in south Atlanta, the distribution hub features a  $\pm 386,846$  SF dry warehouse, a  $\pm 140,160$  SF class A freezer warehouse, a 24-door cross dock facility and a truck maintenance building. With nearly direct access to I-285, the facility is convenient to I-675 (2.5 miles), I-75 (7.7 miles) and I-20 (8.1 miles).

### **OTHER FEATURES**

- All concrete truck courts
- Facility is fully racked
- 4 MM cubic feet of freezer warehouse space
- 10 MM cubic feet of dry warehouse space
- 50' x 40' column spacing
- Fully fenced & secured with one guard shack and two points of ingress and egress
- T5 lighting in all buildings
- Ample power and infrastructure to add additional cooler
- 320+ paved vehicle parking
- 264+ paved trailer parking