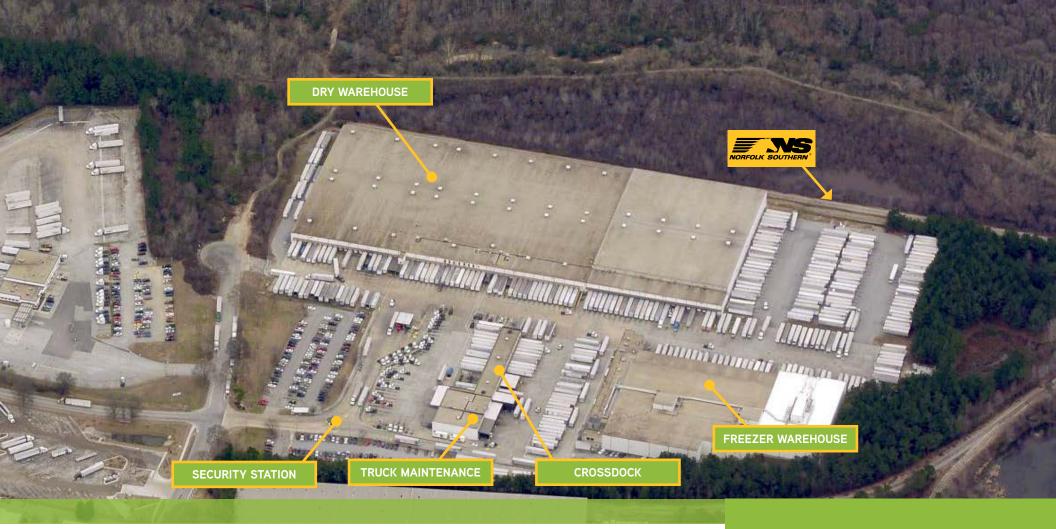

**COLLIERS FOOD ADVISORY SERVICES** colliers.com/Food

Southeastern Food Campus is the Southeast's premier food distribution facility. Located just inside the I-285 perimeter in south Atlanta, the distribution hub features a  $\pm 386,846$  SF dry warehouse, a  $\pm 140,160$  SF class A freezer warehouse, a 24-door cross dock facility and a truck maintenance building. With nearly direct access to I-285, the facility is convenient to I-675 (2.5 miles), I-75 (7.7 miles) and I-20 (8.1 miles).

# PROPERTY DETAILS

|                  | DRY WAREHOUSE                                                               | FREEZER<br>WAREHOUSE                                               | CROSSDOCK &<br>TRUCK<br>MAINTENANCE |  |
|------------------|-----------------------------------------------------------------------------|--------------------------------------------------------------------|-------------------------------------|--|
| YEAR BUILT       | 1991, 1994                                                                  | 1993                                                               | 1991                                |  |
| TOTAL SIZE (SF)  | ±386,846                                                                    | ±140,160                                                           | ±22,368                             |  |
| OFFICE (SF)      | ±12,674                                                                     | ±3,067                                                             | ±1,000                              |  |
| PALLET POSITIONS | ±20,000                                                                     | ±16,000                                                            | N/A                                 |  |
| TEMPERATURE      | Ambient                                                                     | -20° F to 5° F<br>(multizone capabilities)                         | Ambient                             |  |
| REFRIGERATION    | N/A                                                                         | Ammonia System                                                     | N/A                                 |  |
| CLEAR HEIGHT     | 24' - 34'                                                                   | 32' - 34'                                                          | 19'                                 |  |
| DOCK HIGH DOORS  | 77<br>(43) 30,000lbs manual pit levelers<br>(34) with edge of dock levelers | 20<br>(20) 30,000lbs interior pit<br>levelers & full dock packages | 24                                  |  |
| DRIVE IN DOORS   | 4                                                                           | 2                                                                  | 2                                   |  |
| RAIL DOORS       | 11                                                                          | N/A                                                                | N/A                                 |  |
| RAIL SERVICE     | Norfolk Southern                                                            | N/A                                                                | N/A                                 |  |
| POWER            | 1200 amp<br>(ability to upgrade)                                            | 3000 amp                                                           | 1200 amp                            |  |