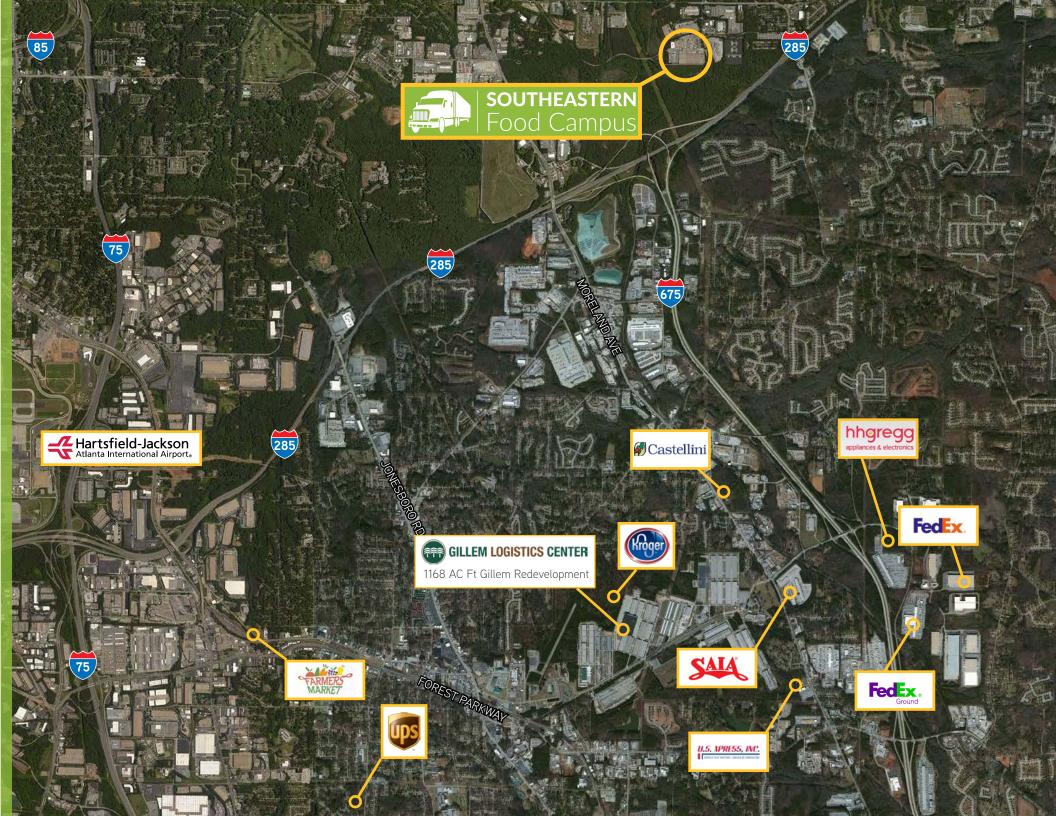

**COLLIERS FOOD ADVISORY SERVICES** colliers.com/Food

Southeastern Food Campus is the Southeast's premier food distribution facility. Located just inside the I-285 perimeter in south Atlanta, the distribution hub features a  $\pm 386,846$  SF dry warehouse, a  $\pm 140,160$  SF class A freezer warehouse, a 24-door cross dock facility and a truck maintenance building. With nearly direct access to I-285, the facility is convenient to I-675 (2.5 miles), I-75 (7.7 miles) and I-20 (8.1 miles).