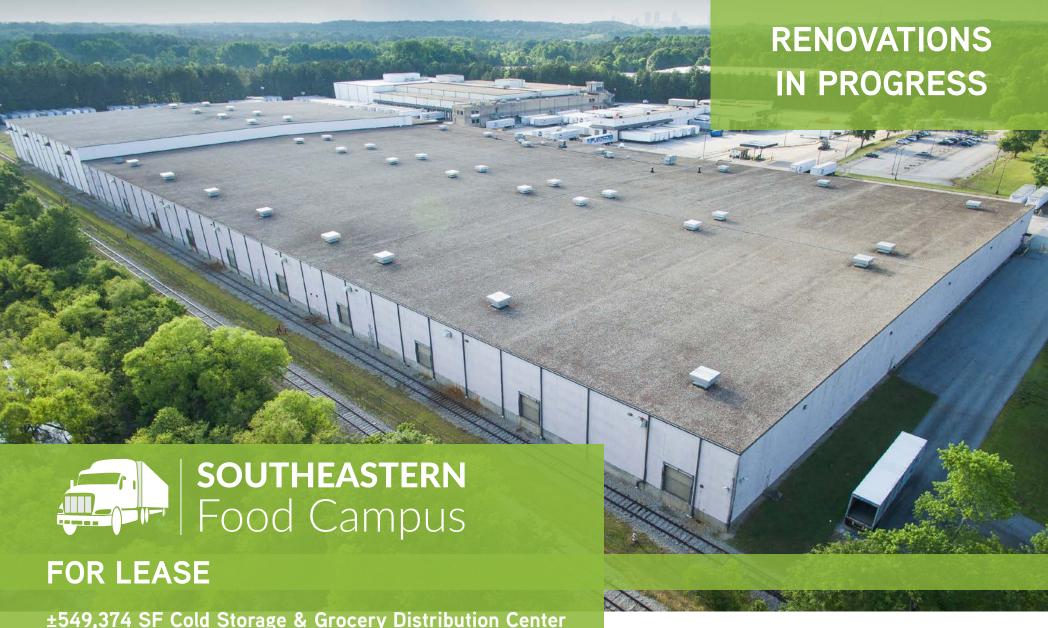

±549,374 SF Cold Storage & Grocery Distribution Center 3475 INTERNATIONAL PARK DRIVE, ATLANTA, GA

CHRIS CUMMINGS | +1 404 877 9255 chris.cummings@colliers.com

TURNER WISEHART | +1 404 574 1008

turner.wisehart@colliers.com

**COLLIERS FOOD ADVISORY SERVICES** colliers.com/Food

Southeastern Food Campus is the Southeast's premier food distribution facility. Located just inside the I-285 perimeter in south Atlanta, the distribution hub features a  $\pm 386,846$  SF dry warehouse, a  $\pm 140,160$  SF class A freezer warehouse, a 24-door cross dock facility and a truck maintenance building. With nearly direct access to I-285, the facility is convenient to I-675 (2.5 miles), I-75 (7.7 miles) and I-20 (8.1 miles).