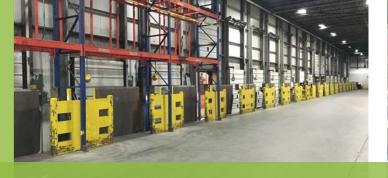

# PROPERTY DETAILS

|                  | DRY WAREHOUSE                                                               | FREEZER<br>WAREHOUSE                                               | CROSSDOCK &<br>TRUCK<br>MAINTENANCE |  |
|------------------|-----------------------------------------------------------------------------|--------------------------------------------------------------------|-------------------------------------|--|
| YEAR BUILT       | 1991, 1994                                                                  | 1993                                                               | 1991                                |  |
| TOTAL SIZE (SF)  | ±386,846                                                                    | ±140,160                                                           | ±22,368                             |  |
| OFFICE (SF)      | ±12,674                                                                     | ±3,067                                                             | ±1,000                              |  |
| PALLET POSITIONS | ±20,000                                                                     | ±16,000                                                            | N/A                                 |  |
| TEMPERATURE      | Ambient                                                                     | -20° F to 5° F<br>(multizone capabilities)                         | Ambient                             |  |
| REFRIGERATION    | N/A                                                                         | Ammonia System                                                     | N/A                                 |  |
| CLEAR HEIGHT     | 24' - 34'                                                                   | 32' - 34'                                                          | 19'                                 |  |
| DOCK HIGH DOORS  | 77<br>(43) 30,000lbs manual pit levelers<br>(34) with edge of dock levelers | 20<br>(20) 30,000lbs interior pit<br>levelers & full dock packages | 24                                  |  |
| DRIVE IN DOORS   | 4                                                                           | 2                                                                  | 2                                   |  |
| RAIL DOORS       | 11                                                                          | N/A                                                                | N/A                                 |  |
| RAIL SERVICE     | Norfolk Southern                                                            | N/A                                                                | N/A                                 |  |
| POWER            | 1200 amp<br>(ability to upgrade)                                            | 3000 amp                                                           | 1200 amp                            |  |

### **OTHER FEATURES**

- All concrete truck courts
- Facility is fully racked
- 4 MM cubic feet of freezer warehouse space
- 10 MM cubic feet of dry warehouse space
- 50' x 40' column spacing
- Fully fenced & secured with one guard shack and two points of ingress and egress
- T5 lighting in all buildings
- Ample power and infrastructure to add additional cooler
- 320+ paved vehicle parking
- 264+ paved trailer parking