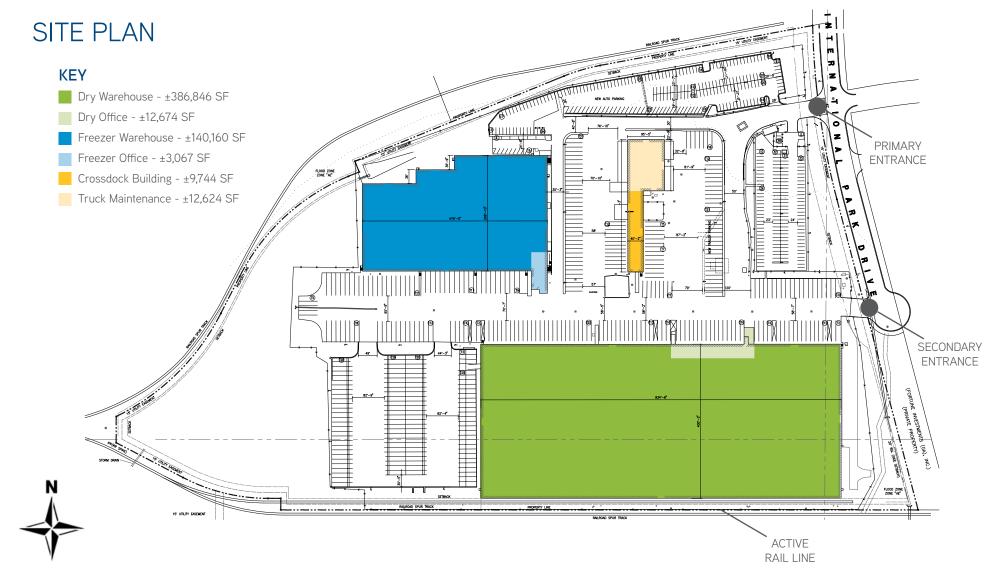

**COLLIERS FOOD ADVISORY SERVICES** colliers.com/Food

Southeastern Food Campus is the Southeast's premier food distribution facility. Located just inside the I-285 perimeter in south Atlanta, the distribution hub features a  $\pm 386,846$  SF dry warehouse, a  $\pm 140,160$  SF class A freezer warehouse, a 24-door cross dock facility and a truck maintenance building. With nearly direct access to I-285, the facility is convenient to I-675 (2.5 miles), I-75 (7.7 miles) and I-20 (8.1 miles).

## **RENOVATIONS INCLUDE**

- Exterior painting
- Addition of second entrance
- Fully refurbished offices
- Landscape enhancements
- Exterior lighting upgrades
- Mechanical refrigeration system upgrades

# PROPERTY DETAILS

|                  | DRY WAREHOUSE                                                               | FREEZER<br>WAREHOUSE                                               | CROSSDOCK &<br>TRUCK<br>MAINTENANCE |  |
|------------------|-----------------------------------------------------------------------------|--------------------------------------------------------------------|-------------------------------------|--|
| YEAR BUILT       | 1991, 1994                                                                  | 1993                                                               | 1991                                |  |
| TOTAL SIZE (SF)  | ±386,846                                                                    | ±140,160                                                           | ±22,368                             |  |
| OFFICE (SF)      | ±12,674                                                                     | ±3,067                                                             | ±1,000                              |  |
| PALLET POSITIONS | ±20,000                                                                     | ±16,000                                                            | N/A                                 |  |
| TEMPERATURE      | Ambient                                                                     | -20° F to 5° F<br>(multizone capabilities)                         | Ambient                             |  |
| REFRIGERATION    | N/A                                                                         | Ammonia System                                                     | N/A                                 |  |
| CLEAR HEIGHT     | 24' - 34'                                                                   | 32' - 34'                                                          | 19'                                 |  |
| DOCK HIGH DOORS  | 77<br>(43) 30,000lbs manual pit levelers<br>(34) with edge of dock levelers | 20<br>(20) 30,000lbs interior pit<br>levelers & full dock packages | 24                                  |  |
| DRIVE IN DOORS   | 4                                                                           | 2                                                                  | 2                                   |  |
| RAIL DOORS       | 11                                                                          | N/A                                                                | N/A                                 |  |
| RAIL SERVICE     | Norfolk Southern                                                            | N/A                                                                | N/A                                 |  |
| POWER            | 1200 amp<br>(ability to upgrade)                                            | 3000 amp                                                           | 1200 amp                            |  |

### **OTHER FEATURES**

- All concrete truck courts
- Facility is fully racked
- 4 MM cubic feet of freezer warehouse space
- 10 MM cubic feet of dry warehouse space
- 50' x 40' column spacing
- Fully fenced & secured with one guard shack and two points of ingress and egress
- T5 lighting in all buildings
- Ample power and infrastructure to add additional cooler
- 320+ paved vehicle parking
- 264+ paved trailer parking