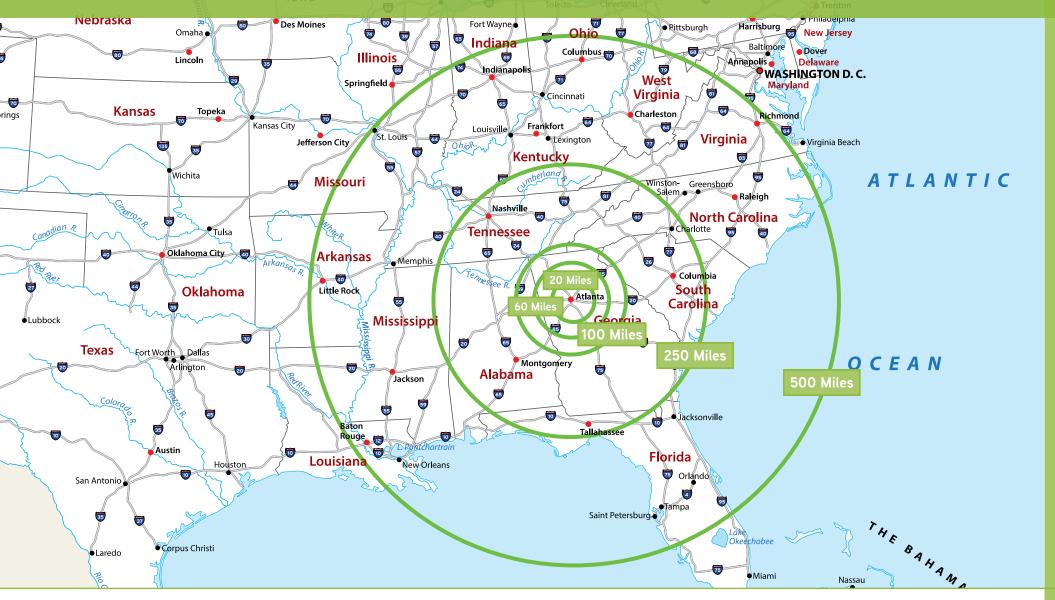

### POPULATION WITHIN REACH OF SOUTHEASTERN FOOD CAMPUS

 20 Mile Radius
 2,488,197

 60 Mile Radius
 5,833,775

 100 Mile Radius
 7,955,809

 250 Mile Radius
 26,623,303

 500 Mile Radius
 80,131,893