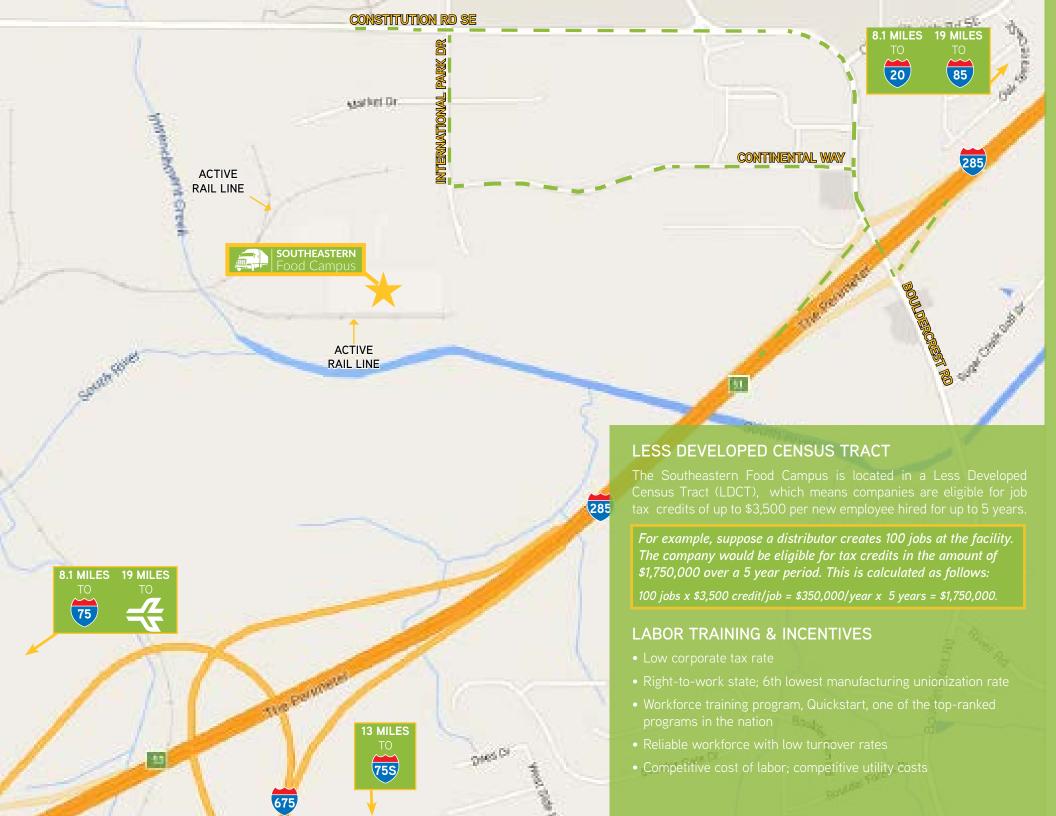

**COLLIERS FOOD ADVISORY SERVICES** colliers.com/Food

Southeastern Food Campus is the Southeast's premier food distribution facility. Located just inside the I-285 perimeter in south Atlanta, the distribution hub features a  $\pm 386,846$  SF dry warehouse, a  $\pm 140,160$  SF class A freezer warehouse, a 24-door cross dock facility and a truck maintenance building. With nearly direct access to I-285, the facility is convenient to I-675 (2.5 miles), I-75 (7.7 miles) and I-20 (8.1 miles).