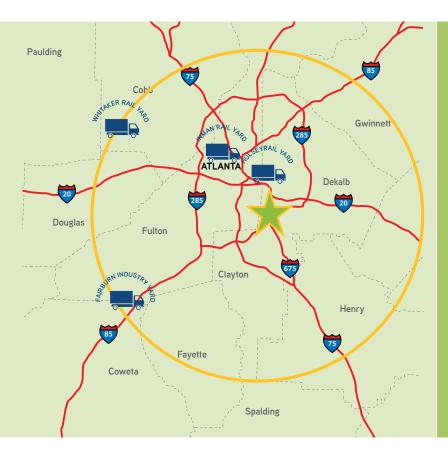

**COLLIERS FOOD ADVISORY SERVICES** colliers.com/Food

Southeastern Food Campus is the Southeast's premier food distribution facility. Located just inside the I-285 perimeter in south Atlanta, the distribution hub features a  $\pm 386,846$  SF dry warehouse, a  $\pm 140,160$  SF class A freezer warehouse, a 24-door cross dock facility and a truck maintenance building. With nearly direct access to I-285, the facility is convenient to I-675 (2.5 miles), I-75 (7.7 miles) and I-20 (8.1 miles).

### **INTERMODAL FACILITIES WITHIN 30 MILES**

| Whitaker Rail Yard, Atlanta | Norfolk Southern |
|-----------------------------|------------------|
| Inman Rail Yard, Atlanta    | Norfolk Southern |
| Hulsey Rail Yard            | CSX              |
| Fairburn Industry Yard      | CSX              |