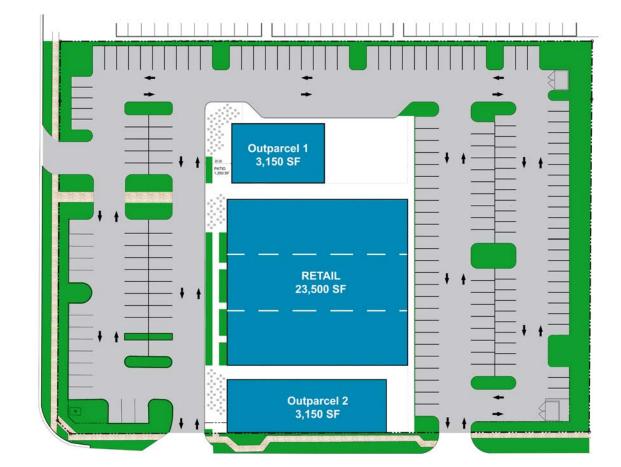

# Conceptual Site Plan B

- ♦ Pad site available for build to suit or ground lease
- ♦ Site can accommodate a restaurant with patio seating (3,500± SF)
- ♦ Convenient ingress/ egress

| DEMOGRAPHICS             |          |          |          |
|--------------------------|----------|----------|----------|
|                          | 1 Mile   | 3 Miles  | 5 Miles  |
| Total Population         | 11,856   | 92,768   | 226,174  |
| Daytime Population       | 18,581   | 146,747  | 260,681  |
| Average Household Income | \$67,181 | \$87,986 | \$75,681 |
| Median Age               | 40.7     | 38.2     | 38.1     |