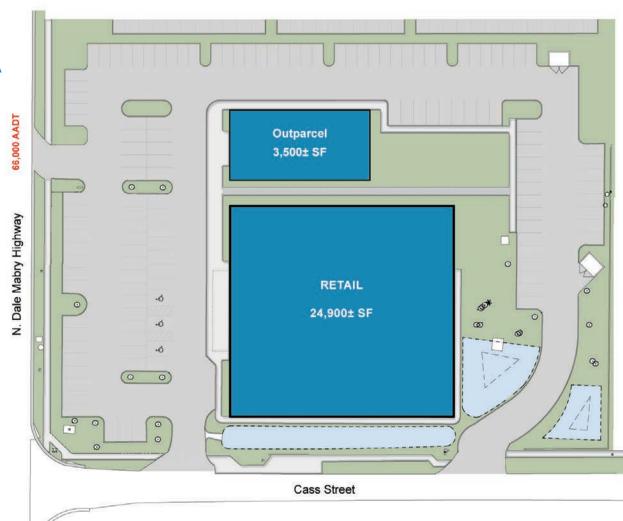

# For Lease

- ightarrow Pad site available for ground lease or build to suit up to 3,500± SF
- > Located in the desirable South Tampa trade area
- > Suites can be adjusted to accommodate various footprints
- Daytime population of 146,747 within 3 miles with an average household income of \$87,986
- > High traffic count of 66,000 cars per day on Dale Mabry Highway and 174,500 cars per day on I-275

# Conceptual Site Plan A