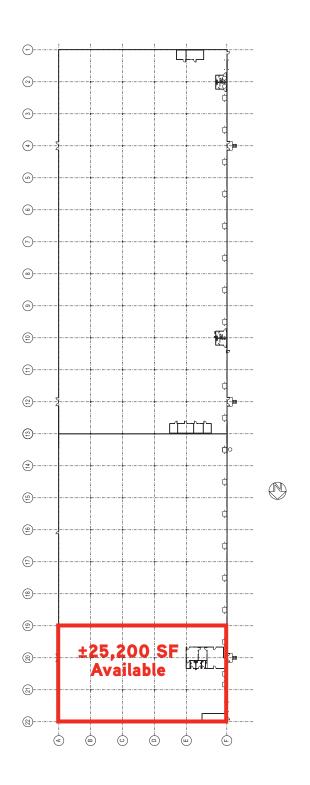

## 110 Belk Court > Floor Plan

## **Property Information**

**Building size:** ±176,400 SF total

**Available:** ±25.200 SF

including ±1,500 SF office

Site: ±10 acres

Year built: 2004

Class: A

**Sprinkler:** ESFR