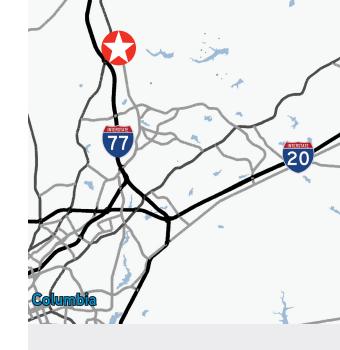

**Interstates:** *I-77:* ±1.9 miles

*I-20:* ±8.5 miles

**Airports:** CAE Metro Airport & UPS Hub: ±26.4 miles

CLT International Airport: ±82 miles

**Utilities:** *Electric/gas:* SCE&G

Water/sewer: City of Columbia