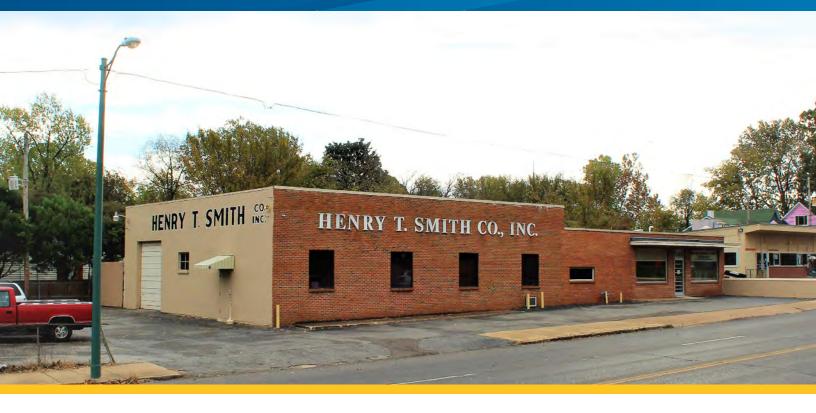

## 588 S Cooper Street

MEMPHIS, TENNESSEE 38104

Fantastic opportunity in the heart of Midtown Memphis! The subject property is 5,250 SF in size and has great frontage on Cooper Street near the intersection with Vinton Avenue. Zoning allows for many different uses, including restaurant or retail. Features include tall ceiling heights in half the building and some highly sought after off-street parking. Located adjacent to the new Hattie B's restaurant development, and nearby various other new office, restaurant, and entertainment concepts. Subject Property is situated directly in between the Overton Square and Cooper Young entertainment districts, less than 2 minutes from each.

## **Property Features**

- > 5.250 +/- SF
- > 0.31 Acres
- > 147' of frontage on Cooper
- > Three private offices
- > Three restrooms
- > 13 parking spaces

- > Ceiling Heights 9.5' to 14.5'
- > Two rollup doors (10' x 12)(8' x 7')
- > Large retail counter
- > 1,800 +/- SF of gated storage area
- > Zoned CMU-3