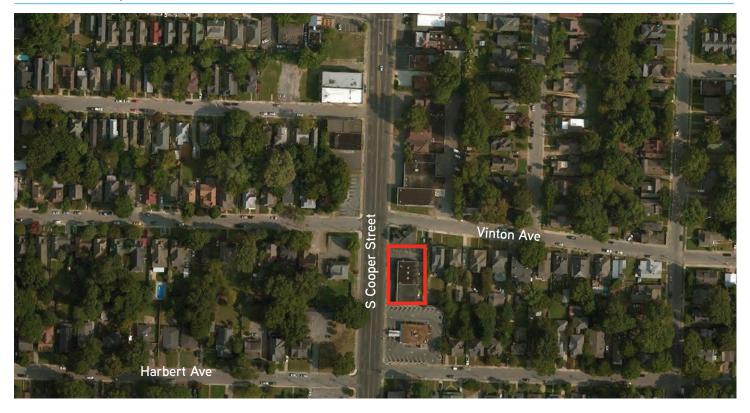

allows for many different uses, including restaurant or retail. Features include tall ceiling heights in half the building and some highly sought after off-street parking. Located adjacent to the new Hattie B's restaurant development, and nearby various other new office, restaurant, and entertainment concepts. Subject Property is situated directly in between the Overton Square and Cooper Young entertainment districts, less than 2 minutes from each.

## **Property Features**

- > 5.250 +/- SF
- > 0.31 Acres
- > 147' of frontage on Cooper
- > Three private offices
- > Three restrooms
- > 13 parking spaces

- > Ceiling Heights 9.5' to 14.5'
- > Two rollup doors (10' x 12)(8' x 7')
- > Large retail counter
- > 1,800 +/- SF of gated storage area
- > Zoned CMU-3

## 588 S Cooper > Aerial View



## 588 S Cooper > Location Map



AGENT: BEN RICKETTS 901 375 4800 | EXT. 4909 MEMPHIS, TN ben.ricketts@colliers.com

Colliers