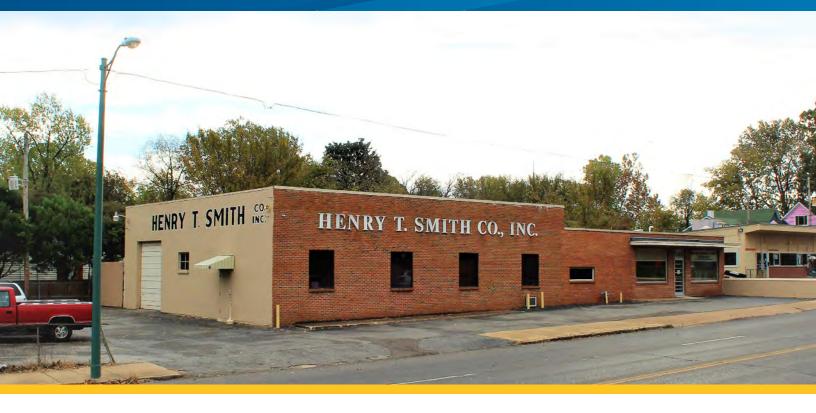

FOR SALE > 5,250 +/- SF

## 588 S Cooper Street

MEMPHIS, TENNESSEE 38104

Fantastic opportunity in the heart of Midtown Memphis! The subject property is 5,250 SF in size and has great frontage on Cooper Street near the intersection with Vinton Avenue. Zoning allows for many different uses, including restaurant or retail. Features include tall ceiling heights in half the building and some highly sought after off-street parking. Located adjacent to the new Hattie B's restaurant development, and nearby various other new office, restaurant, and entertainment concepts. Subject Property is situated directly in between the Overton Square and Cooper Young entertainment districts, less than 2 minutes from each.

## **Property Features**

- > 5.250 +/- SF
- > 0.31 Acres
- > 147' of frontage on Cooper
- > Three private offices
- > Three restrooms
- > 13 parking spaces

- > Ceiling Heights 9.5' to 14.5'
- > Two rollup doors (10' x 12)(8' x 7')
- > Large retail counter
- > 1,800 +/- SF of gated storage area
- > Zoned CMU-3