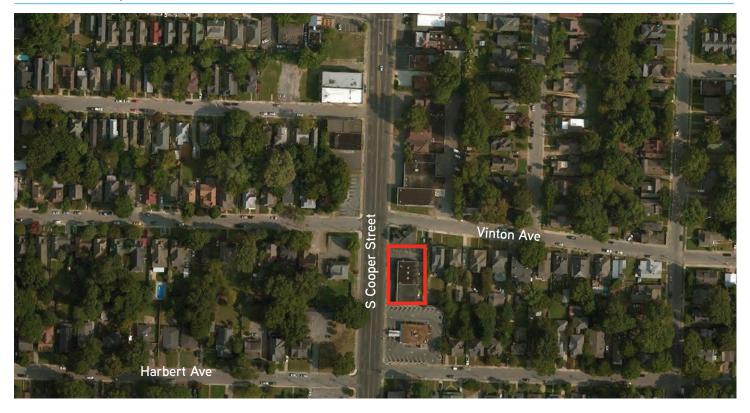

allows for many different uses, including restaurant or retail. Features include tall ceiling heights in half the building and some highly sought after off-street parking. Located adjacent to the new Hattie B's restaurant development, and nearby various other new office, restaurant, and entertainment concepts. Subject Property is situated directly in between the Overton Square and Cooper Young entertainment districts, less than 2 minutes from each.

## **Property Features**

- > 5.250 +/- SF
- > 0.31 Acres
- > 147' of frontage on Cooper
- > Three private offices
- > Three restrooms
- > 13 parking spaces

- > Ceiling Heights 9.5' to 14.5'
- > Two rollup doors (10' x 12)(8' x 7')
- > Large retail counter
- > 1,800 +/- SF of gated storage area
- > Zoned CMU-3

## 588 S Cooper > Aerial View



## 588 S Cooper > Location Map



AGENT: BEN RICKETTS 901 375 4800 | EXT. 4909 MEMPHIS, TN ben.ricketts@colliers.com