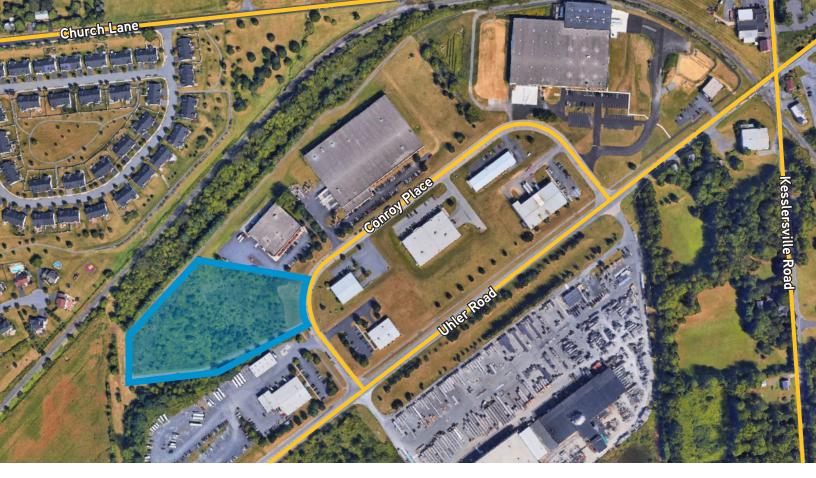

# 6.6+/- Acre Land Opportunity

Conroy Place, Easton, Pennsylvania

- 6.6+/- acres of General Industrial (GI) zoned land
- Ideal for small industrial users
- Public water and sewer
- Gas available
- In close proximity to Route 33, two miles from the Charles Chrin Interchange

### **RYAN DIETRICK**

Senior Vice President +1 610 770 3600 ryan.dietrick@colliers.com

The foregoing information was furnished to us by sources which we deem to be reliable, but no warranty or representation is made as to the accuracy thereof. Subject to correction of errors, omissions, change of price, prior sale or withdrawal from market without notice. The aerial image is intended to provide a general outline of the subject property. It is not a survey nor should it be relied upon for purposes of determining property lines or boundaries.