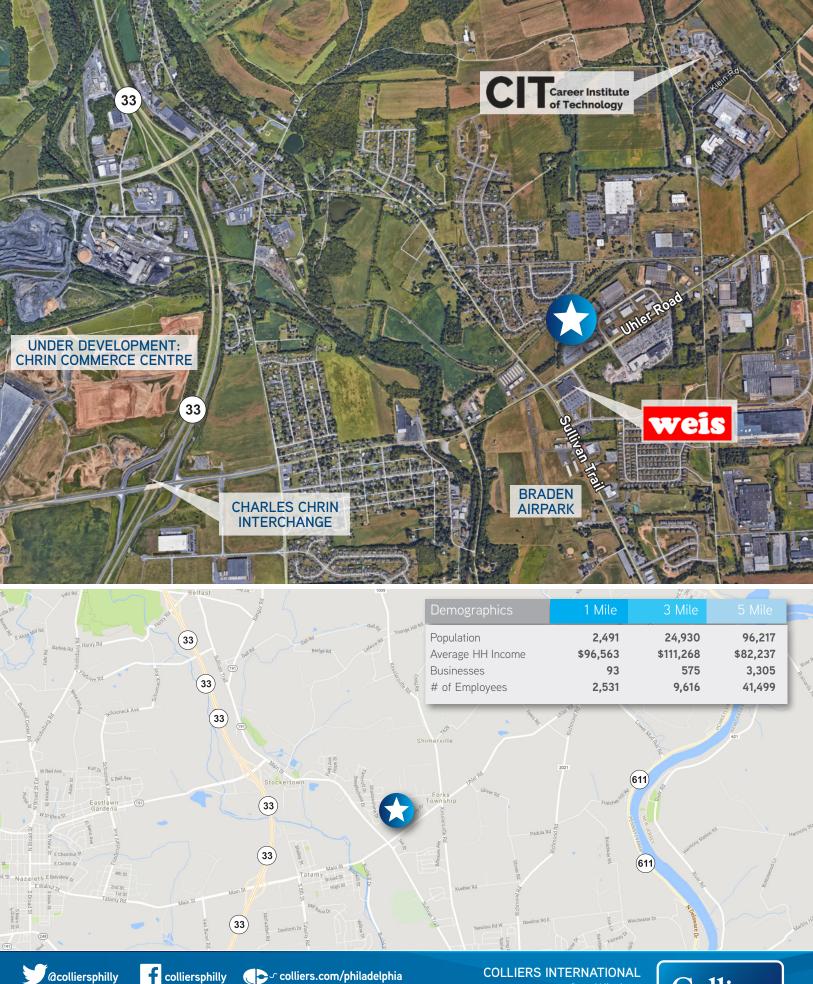

# 6.6+/- Acre Land Opportunity

Conroy Place, Easton, Pennsylvania

- 6.6+/- acres of General Industrial (GI) zoned land
- Ideal for small industrial users
- Public water and sewer
- Gas available
- In close proximity to Route 33, two miles from the Charles Chrin Interchange

### **RYAN DIETRICK**

Senior Vice President +1 610 770 3600 ryan.dietrick@colliers.com

The foregoing information was furnished to us by sources which we deem to be reliable, but no warranty or representation is made as to the accuracy thereof. Subject to correction of errors, omissions, change of price, prior sale or withdrawal from market without notice. The aerial image is intended to provide a general outline of the subject property. It is not a survey nor should it be relied upon for purposes of determining property lines or boundaries.