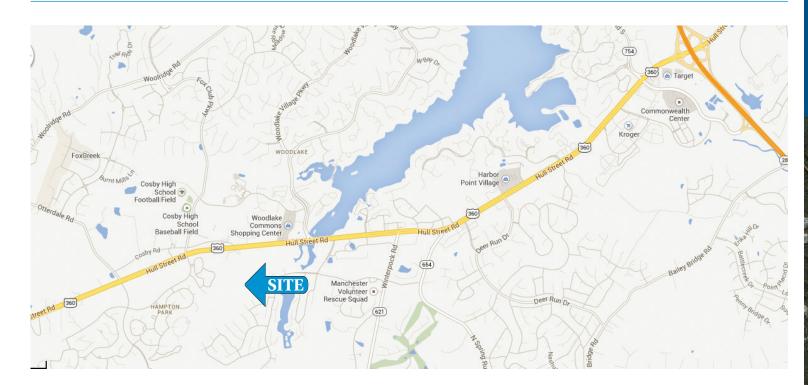

### 84± Acres > Maps

The information contained herein was obtained from sources, believed reliable, makes no guarantees, warranties or representations as to the completeness or accuracy thereof. The presentation of this property is submitted subject to errors, omissions, change of price or conditions prior to sale or lease, or withdrawal without notice. Filename: HullStreet\_15101\_84acres\_Sale 12-1-15

## Madison Crossing > 84± Acres

Colliers

15101 HULL STREET ROAD | CHESTERFIELD, VA 23832