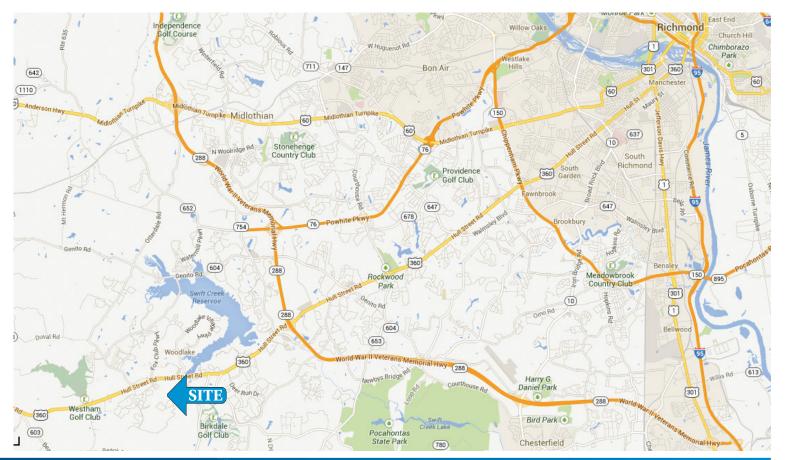

### 84± Acres > Maps

The information contained herein was obtained from sources, believed reliable, makes no guarantees, warranties or representations as to the completeness or accuracy thereof. The presentation of this property is submitted subject to errors, omissions, change of price or conditions prior to sale or lease, or withdrawal without notice. Filename: HullStreet\_15101\_84acres\_Sale 12-1-15

## Madison Crossing > 84± Acres

Colliers

15101 HULL STREET ROAD | CHESTERFIELD, VA 23832