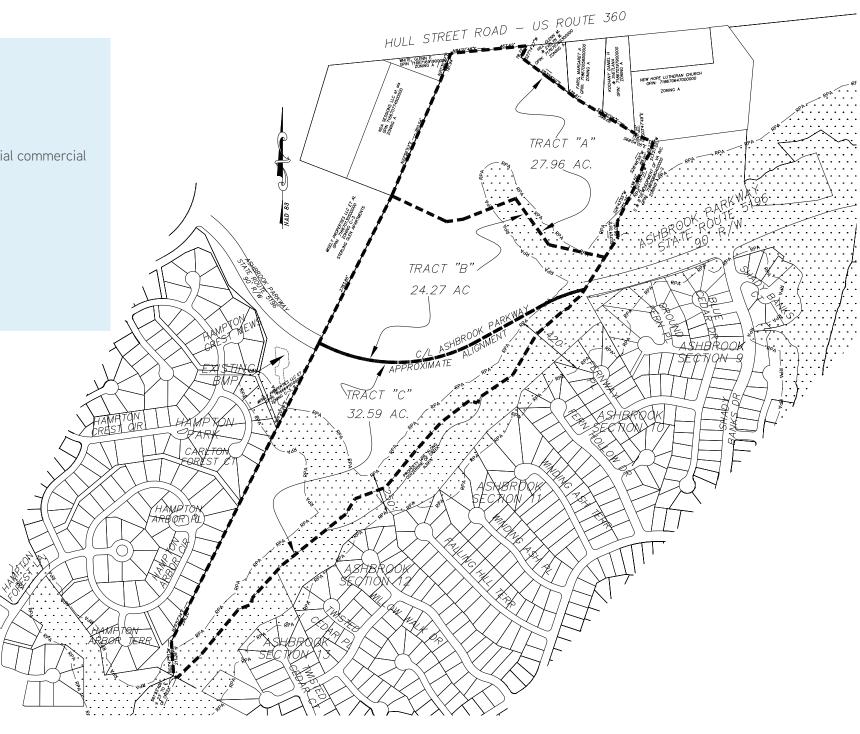

#### **Property Features**

- > Property is zoned Residential/Multi-Family (R-MF)
- > Zoning allows for:
  - 360 Multi-Family units on Tract B
  - Tract A allows an additional 160 Multi-Family units and/or a group care facility. Potential commercial uses may be allowed on Tract A
  - Tract C allows 50 townhomes
- > Some engineering available
- > Between Ashbrook and Hampton Park
- > Utilities; public water, sewer & gas available
- > Rolling topography
- > Sale price: \$3,600,000 Tract B
- > Pricing on additional Tracts Call Agent