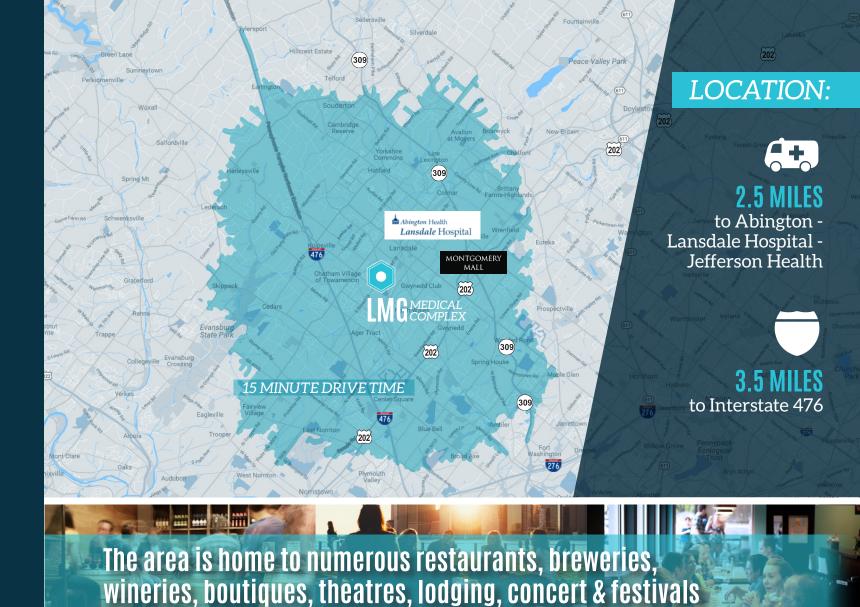

- Strong ownership on-site
  - Ability to co-habitat in a
- strong medical and patient base
  - Within 2.5 miles of Abington
- Lansdale Hospital –Jefferson Health
  - Proximity to the Northeast
- Extension, I-476, and major roadways