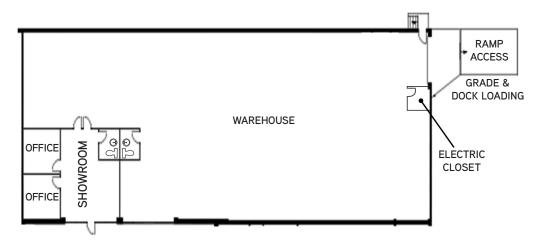

### 2910 HIGHLAND DRIVE

SUITE H-I | ±7,873 SF

- One (1) 12'x12' Grade Level Roll Up Door with Ramp Access and Dock Level Loading
- 18' Average Clear Height
- Power: 800 Amps, 120/240 Volt, Single Phase

CHRIS CONNELL +1 702 836 3709 chris.connell@colliers.com GRANT TRAUB +1 702 836 3789 grant.traub@colliers.com