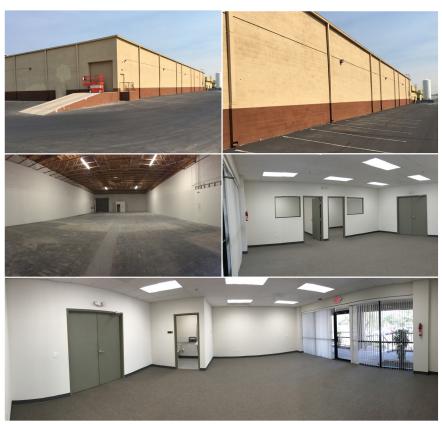

#### PROPERTY DETAILS

- ±238,935 SF Professionally Managed Industrial Park
- Available Unit at ±7,873 SF
- Lease Rate at \$0.75 PSF/Month NNN
- CAMs at \$.14 PSF/Month
- M (Las Vegas) Zoning
- ±18' to ±19' Clear Height
- Grade Level and Dock High Loading
- Single & 3 Phase Power Available
- Fire Sprinklers @ .21 per ±1,500 SF
- Landscaping, Painting and Exterior Signage Recently Renovated
- Several Units Offer Excellent Frontage on South Highland Drive
- Close Proximity to the Las Vegas "Strip" and I-15

### 2910 HIGHLAND DRIVE

SUITE H-I | ±7,873 SF

- One (1) 12'x12' Grade Level Roll Up Door with Ramp Access and Dock Level Loading
- 18' Average Clear Height
- Power: 800 Amps, 120/240 Volt, Single Phase

CHRIS CONNELL +1 702 836 3709 chris.connell@colliers.com GRANT TRAUB +1 702 836 3789 grant.traub@colliers.com