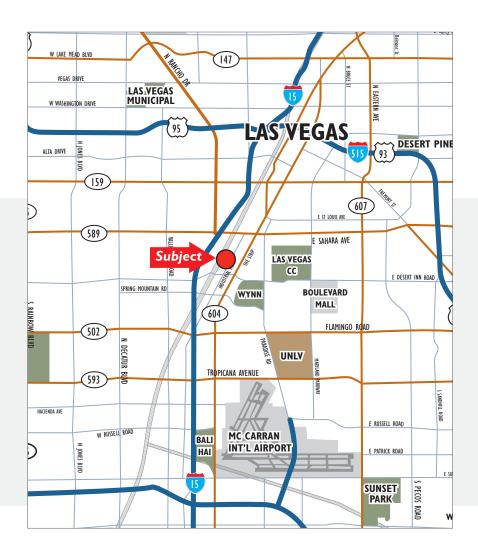

#### PROPERTY DESCRIPTION

Highland Industrial Center is comprised of five separate industrial buildings that offer a wide variety of floor plans with varying office configurations and warehouse clearance heights. All industrial units offer some combination of dock, ramp and ground level loading. The property is conveniently located just minutes from the Las Vegas "Strip" with easy access to the I-15 Freeway as well as both East and West Corridors via Sahara Avenue. Vacant units are turn-key and available for immediate occupancy.