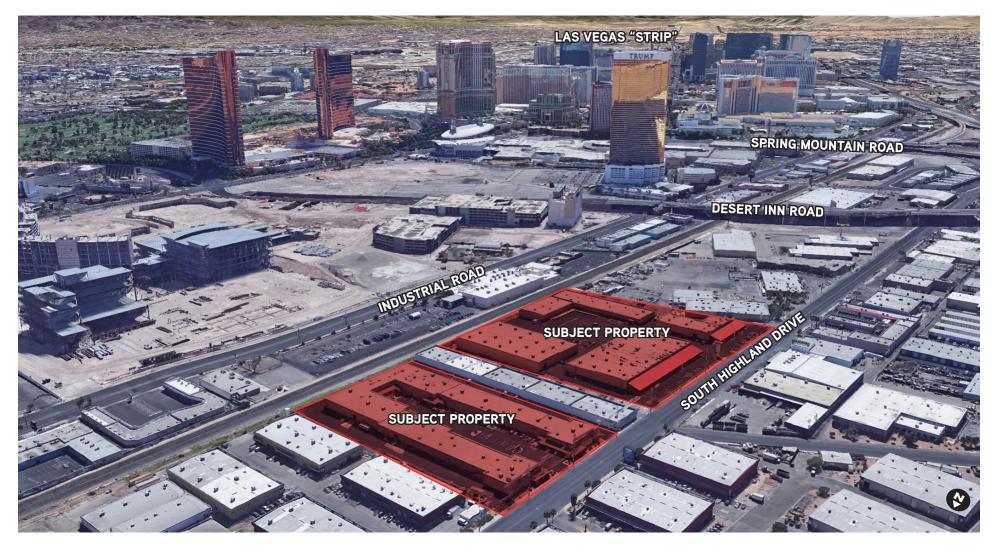

# HIGHLAND INDUSTRIAL CENTER

2910 - 3010 SOUTH HIGHLAND DRIVE // LAS VEGAS, NEVADA 89109

#### PROPERTY DESCRIPTION

Highland Industrial Center is comprised of five separate industrial buildings that offer a wide variety of floor plans with varying office configurations and warehouse clearance heights. All industrial units offer some combination of dock, ramp and ground level loading. The property is conveniently located just minutes from the Las Vegas "Strip" with easy access to the I-15 Freeway as well as both East and West Corridors via Sahara Avenue. Vacant units are turn-key and available for immediate occupancy.