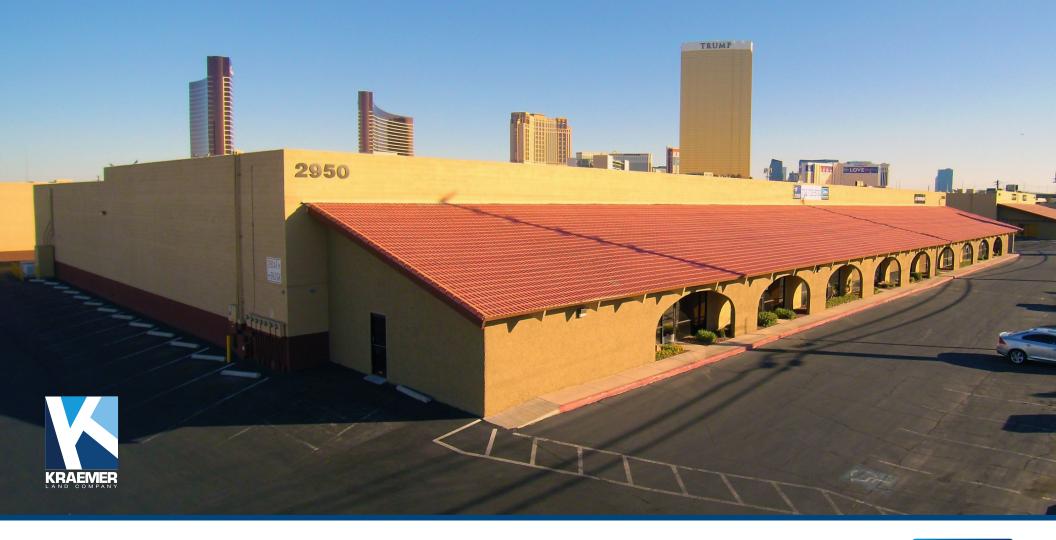

# HIGHLAND INDUSTRIAL CENTER

2910 - 3010 SOUTH HIGHLAND DRIVE // LAS VEGAS, NEVADA 89109

#### PROPERTY DESCRIPTION

Highland Industrial Center is comprised of five separate industrial buildings that offer a wide variety of floor plans with varying office configurations and warehouse clearance heights. All industrial units offer some combination of dock, ramp and ground level loading. The property is conveniently located just minutes from the Las Vegas "Strip" with easy access to the I-15 Freeway as well as both East and West Corridors via Sahara Avenue. Vacant units are turn-key and available for immediate occupancy.

#### PROPERTY DETAILS

- ±238,935 SF Professionally Managed Industrial Park
- Available Unit at ±7,873 SF
- Lease Rate at \$0.75 PSF/Month NNN
- CAMs at \$.14 PSF/Month
- M (Las Vegas) Zoning
- ±18' to ±19' Clear Height
- Grade Level and Dock High Loading
- Single & 3 Phase Power Available
- Fire Sprinklers @ .21 per ±1,500 SF
- Landscaping, Painting and Exterior Signage Recently Renovated
- Several Units Offer Excellent Frontage on South Highland Drive
- Close Proximity to the Las Vegas "Strip" and I-15